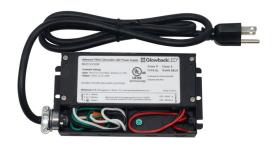

#### MUD12V30W Spec Sheet

Manufactured exclusively for GlowbackLED, Our new MUD12V30W is a 12V 30W Dimmable LED Power Supply suitable for a wide range of LED strip and linear lighting products. Our MUD12V30W can be used with any phase control dimmers (Forward Phase (Triac/MLV) and Reverse Phase (ELV). Unlike our older dimmable LED power supplies our MUD12V30W outputs consistent, flicker-free lighting which can be **smoothly** dimmed down to 1%. Our **MUD12V30W** conveniently comes with a 3ft power cord and (US) plug for quick and easy LED strip lighting installations! This Dimmable LED Driver features an integrated wiring compartment, allowing one to make clean connections inside of the power-supply with no need for external junction boxes. The slim and compact design makes our MUD12V30W an excellent solution for under-cabinet LED lighting. Last, but certainly not least, our MUD12V30W is **UL-Listed** and ready for use on any commercial LED lighting project.

## **Quick Specs**

|                      | -                                          |
|----------------------|--------------------------------------------|
| Product Code         | MUD12V30W                                  |
| Dimensions           | 6.4" L x 3.6" W x 1.0" H                   |
| Input Voltage        | 100-277VAC   50/60 HZ                      |
| Output Voltage       | 12VDC                                      |
| Output Power         | 30W   2.5A                                 |
| Input Power          | 0.5A (MAX)                                 |
| Power Factor         | 0.95                                       |
| Dimming Type         | Universal Phase Dimming (TRIAC/MLV/ELV)    |
| <b>Dimming Range</b> | 100%-0%                                    |
| Minimum Load         | 3 Watts                                    |
| Warranty             | 5-Year Limited Warranty                    |
| Environment          | Indoor/Damp Location                       |
| Listings             | UL-Listed   Class-2   Type HL   RoHs   FCC |
|                      |                                            |

#### **Features**

- Flicker-Free Dimming! Achieves Consistent and Smooth Light Output
- **Universal Dimming!** Works with **any** phase dimming solution. **Triac/MLV/ELV!**
- Suitable for use in Dry & Damp Locations
- Power Cord Attached! Plug & Play Ready out of box
- Integrated Wiring Compartment: Make Clean Connections inside of the power-supply instead of a junction box!
- Slim and Compact Design Allows for Easy Concealing!
- **UL Listed:** Approved for use on **any** Commercial Project!

### Wire Compartment

GlowbackLED® is a registered trademark of Bluegate Inc ©2020 Bluegate Inc. All Rights Reserved Specifications subject to change without notice