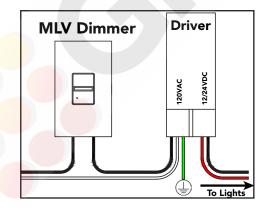

products. Our MUD12V30W can be used with any phase control dimmers (Forward Phase (Triac/MLV) and Reverse Phase (ELV). Unlike our older dimmable LED power supplies our MUD12V30W outputs consistent, flicker-free lighting which can be **smoothly** dimmed down to 1%. Our **MUD12V30W** conveniently comes with a 3ft power cord and (US) plug for quick and easy LED strip lighting installations! This Dimmable LED Driver features an integrated wiring compartment, allowing one to make clean connections inside of the power-supply with no need for external junction boxes. The slim and compact design makes our MUD12V30W an excellent solution for under-cabinet LED lighting. Last, but certainly not least, our MUD12V30W is **UL-Listed** and ready for use on any commercial LED lighting project.

# Wiring



## **Quick Specs**

|                      | -                                          |
|----------------------|--------------------------------------------|
| Product Code         | MUD12V30W                                  |
| Dimensions           | 6.4" L x 3.6" W x 1.0" H                   |
| Input Voltage        | 100-277VAC   50/60 HZ                      |
| Output Voltage       | 12VDC                                      |
| Output Power         | 30W   2.5A                                 |
| Input Power          | 0.5A (MAX)                                 |
| Power Factor         | 0.95                                       |
| Dimming Type         | Universal Phase Dimming (TRIAC/MLV/ELV)    |
| <b>Dimming Range</b> | 100%-0%                                    |
| Minimu