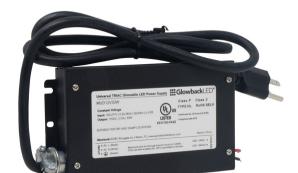

#### MUD12V30W Spec Sheet

Manufactured exclusively for GlowbackLED, Our new MUD12V30W is a 12V 30W Dimmable LED Power Supply suitable for a wide range of LED strip and linear lighting products. Our MUD12V30W can be used with any phase control dimmers (Forward Phase (Triac/MLV) and Reverse Phase (ELV). Unlike our older dimmable LED power supplies our MUD12V30W outputs consistent, flicker-free lighting which can be **smoothly** dimmed down to 1%. Our **MUD12V30W** conveniently comes with a 3ft power cord and (US) plug for quick and easy LED strip lighting installations! This Dimmable LED Driver features an integrated wiring compartment, allowing one to make clean connections inside of the power-supply with no need for external junction boxes. The slim and compact design makes our MUD12V30W an excellent solution for under-cabinet LED lighting. Last, but certainly not least, our MUD12V30W is **UL-Listed** and ready for use on any commercial LED lighting project.

#### **Features**

- Flicker-Free Dimming! Achieves Consistent and Smooth Light Output
- **Universal Dimming!** Works with **any** phase dimming solution. **Triac/MLV/ELV!**
- Suitable for use in Dry & Damp Locations
- Power Cord Attached! Plug & Play Ready out of box
- Integrated Wiring Compartment: Make Clean Connections inside of the power-supply instead of a junction box!
- Slim and Compact Design Allows for Easy Concealing!
- **UL Listed:** Approved for use on **any** Commercial Project!