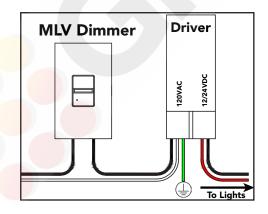

## Wiring

|                      | Quick Specs                                   |
|----------------------|-----------------------------------------------|
| Product Code         | MUD12V60W                                     |
| Dimensions           | <b>7.4"</b> L × <b>3.6"</b> W × <b>1.0"</b> H |
| Input Voltage        | 100-277VAC   50/60 HZ                         |
| Output Voltage       | 12VDC                                         |
| Output Power         | 60W   5A                                      |
| Input Power          | 0.9A (MAX)                                    |
| Power Factor         | 0.95                                          |
| Dimming Type         | Universal Phase Dimming (TRIAC/MLV/ELV)       |
| <b>Dimming Range</b> | 100%-1%                                       |
| Minimum Load         | 6 Watts                                       |
| Warranty             | 5-Year Limited Warranty                       |
| Environment          | Indoor/Damp Location                          |
| Listings             | UL-Listed   Class-2   Type HL   RoHs   FCC    |