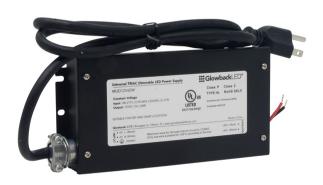

## MUD12V60W Spec Sheet

Manufactured exclusively for GlowbackLED, Our new MUD12V60W is a 12V 60W Dimmable LED Power Supply suitable for a wide range of LED strip and linear lighting products. Our MUD12V60W can be used with any phase control dimmers (Forward Phase (Triac/MLV) and Reverse Phase (ELV). Unlike our older dimmable LED power supplies our MUD12V60W outputs consistent, flicker-free lighting which can be **smoothly** dimmed down to 1%. Our **MUD12V60W** conveniently comes with a 3ft power cord and (US) plug for quick and easy LED strip lighting installations! This Dimmable LED Driver features an integrated wiring compartment, allowing one to make clean connections inside of the power-supply with no need for external junction boxes. The slim and compact design makes our MUD12V60W an excellent solution for under-cabinet LED lighting. Last, but certainly not least, our MUD12V60W is **UL-Listed** and ready for use on any commercial LED lighting project.

## **Features**

- Flicker-Free Dimming! Achieves Consistent and Smooth Light Output
- **Universal Dimming!** Works with **any** phase dimming solution. **Triac/MLV/ELV!**
- Suitable for use in Dry & Damp Locations
- Power Cord Attached! **Plug & Play** Ready out of box
- Integrated Wiring Compartment: Make Clean Connections inside of the power-supply instead of a junction box!
- **Slim and Compact** Design Allows for Easy Concealing!
- **UL Listed:** Approved for use on **any** Commercial Project!