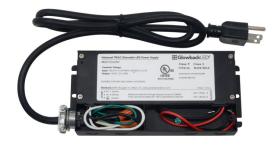

## MUD12V60W Spec Sheet

Manufactured exclusively for GlowbackLED, Our new MUD12V60W is a 12V 60W Dimmable LED Power Supply suitable for a wide range of LED strip and linear lighting products. Our MUD12V60W can be used with any phase control dimmers (Forward Phase (Triac/MLV) and Reverse Phase (ELV). Unlike our older dimmable LED power supplies our MUD12V60W outputs consistent, flicker-free lighting which can be **smoothly** dimmed down to 1%. Our **MUD12V60W** conveniently comes with a 3ft power cord and (US) plug for quick and easy LED strip lighting installations! This Dimmable LED Driver features an integrated wiring compartment, allowing one to make clean connections inside of the power-supply with no need for external junction boxes. The slim and compact design makes our MUD12V60W an excellent solution for under-cabinet LED lighting. Last, but certainly not least, our MUD12V60W is **UL-Listed** and ready for use on any commercial LED lighting project.

## **Features**

- Flicker-Free Dimming! Achieves Consistent and Smooth Light Output
- **Universal Dimming!** Works with **any** phase dimming solution. **Triac/MLV/ELV!**
- Suitable for use in Dry & Damp Locations
- Power Cord Attached! **Plug & Play** Ready out of box
- Integrated Wiring Compartment: Make Clean Connections inside of the power-supply instead of a junction box!
- **Slim and Compact** Design Allows for Easy Concealing!
- **UL Listed:** Approved for use on **any** Commercial Project!

## Wire Compartment

GlowbackLED® is a registered trademark of Bluegate Inc ©2020 Bluegate Inc. All Rights Reserved Specifications subject to change without notice