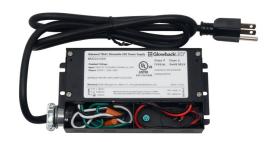

# MUD24V30W

Spec Sheet

Manufactured exclusively for GlowbackLED, Our new MUD24V30W is a 24V 30W Dimmable LED Power Supply suitable for a wide range of LED strip and linear lighting products. Our MUD24V30W can be used with any phase control dimmers (Forward Phase (Triac/MLV) and Reverse Phase (ELV). Unlike our older dimmable LED power supplies our MUD24V30W outputs consistent, flicker-free lighting which can be **smoothly** dimmed down to 1%. Our **MUD24V30W** conveniently comes with a 3ft power cord and (US) plug for quick and easy LED strip lighting installations! This Dimmable LED Driver features an integrated wiring compartment, allowing one to make clean connections inside of the power-supply with no need for external junction boxes. The slim and compact design makes our MUD24V30W an excellent solution for under-cabinet LED lighting. Last, but certainly not least, our MUD24V30W is **UL-Listed** and ready for use on any commercial LED lighting project.

#### **Product Code** MUD24V30W **Dimensions** 6.4" L x 3.6" W x 1.0" H **Input Voltage** 100-277VAC | 50/60 HZ Output Voltage 24VDC **Output Power** 30W | 1.25A 0.5A (MAX) **Input Power** 0.95 **Power Factor Dimming Type** Universal Phase Dimming (TRIAC/MLV/ELV) 100%-1% **Dimming Range** Minimum Load 3 Watts

### **Features**

5-Year Limited Warranty

Indoor/Damp Location

UL-Listed | Class-2 | Type HL | RoHs | FCC

- Flicker-Free Dimming! Achieves Consistent and Smooth Light Output
- **Universal Dimming!** Works with **any** phase dimming solution. **Triac/MLV/ELV!**
- Suitable for use in Dry & Damp Locations
- Power Cord Attached! **Plug & Play** Ready out of box
- Integrated Wiring Compartment: Make Clean Connections inside of the power-supply instead of a junction box!
- Slim and Compact Design Allows for Easy Concealing!
- **UL Listed:** Approved for use on **any** Commercial Project!

### Wire Compartment

©2020 Bluegate Inc. All Rights Reserved Specifications subject to change without notice

**Glowback**LED® is a registered trademark of Bluegate Inc