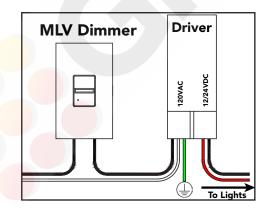

roducts. Our MUD24V30W can be used with any phase control dimmers (Forward Phase (Triac/MLV) and Reverse Phase (ELV). Unlike our older dimmable LED power supplies our MUD24V30W outputs consistent, flicker-free lighting which can be **smoothly** dimmed down to 1%. Our **MUD24V30W** conveniently comes with a 3ft power cord and (US) plug for quick and easy LED strip lighting installations! This Dimmable LED Driver features an integrated wiring compartment, allowing one to make clean connections inside of the power-supply with no need for external junction boxes. The slim and compact design makes our MUD24V30W an excellent solution for under-cabinet LED lighting. Last, but certainly not least, our MUD24V30W is **UL-Listed** and ready for use on any commercial LED lighting project.

## Wiring



#### **Product Code** MUD24V30W **Dimensions** 6.4" L x 3.6" W x 1.0" H **Input Voltage** 100-277VAC | 50/60 HZ Output Voltage 24VDC **Output Power** 30W | 1.25A 0.5A (MAX) **Input Power** 0.95 **Power Factor Dimming Type** Universal Phase Dimming (TRIAC/MLV/ELV) 100%-1% **Dimming Range** Minimum Load 3 Watts

**Quick Specs** 

### **Features**

5-Year Limited Warranty

Indoor/Damp Location

UL-Listed | Class-2 | Type HL | RoHs | FCC

- Flicker-Free Dimming! Achieves Consistent and Smooth Light Output
- **Universal Dimming!** Works with **any** phase dimming solution. **Triac/MLV/ELV!**
- Suitable for use in Dry & Damp Locations
- Power Cord Attached! **Plug & Play** Ready out of box
- Integrated Wiring Compartment: Make Clean Connections inside of the power-supply instead of a junction