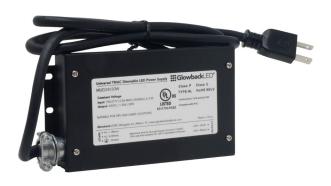

# MUD24V30W

Spec Sheet

Manufactured exclusively for GlowbackLED, Our new MUD24V30W is a 24V 30W Dimmable LED Power Supply suitable for a wide range of LED strip and linear lighting products. Our MUD24V30W can be used with any phase control dimmers (Forward Phase (Triac/MLV) and Reverse Phase (ELV). Unlike our older dimmable LED power supplies our MUD24V30W outputs consistent, flicker-free lighting which can be **smoothly** dimmed down to 1%. Our **MUD24V30W** conveniently comes with a 3ft power cord and (US) plug for quick and easy LED strip lighting installations! This Dimmable LED Driver features an integrated wiring compartment, allowing one to make clean connections inside of the power-supply with no need for external junction boxes. The slim and compact design makes our MUD24V30W an excellent solution for under-cabinet LED lighting. Last, but certainly not least, our MUD24V30W is **UL-Listed** and ready for use on any commercial LED lighting project.

#### **Product Code** MUD24V30W **Dimensions** 6.4" L x 3.6" W x 1.0" H **Input Voltage** 100-277VAC | 50/60 HZ Output Voltage 24VDC **Output Power** 30W | 1.25A 0.5A (MAX) **Input Power** 0.95 **Power Factor Dimming Type** Universal Phase Dimming (TRIAC/MLV/ELV) 100%-1% **Dimming Range** Minimum Load 3 Watts