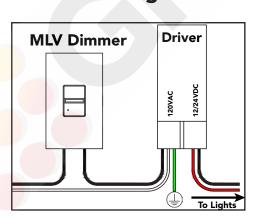

hting products. Our **MUD24V96W** can be used with any phase control dimmers (Forward Phase (Triac/MLV) and Reverse Phase (ELV). Unlike our older dimmable LED power supplies our **MUD24V96W** outputs consistent, flicker-free lighting which can be **smoothly** dimmed down to 1%. Our **MUD24V96W** conveniently comes with a 3ft power cord and (US) plug for quick and easy LED strip lighting installations! This Dimmable LED Driver features an integrated wiring compartment, allowing one to make clean connections inside of the power-supply with no need for external junction boxes. The slim and compact design makes our MUD24V96W an excellent solution for under-cabinet LED lighting. Last, but certainly not least, our MUD24V96W is UL-Listed and ready for use on any commercial LED lighting project.



Wiring



## MUD24V96W

Spec Sheet

| Product Code   | MUD24V96W                                  |
|----------------|--------------------------------------------|
| Dimensions     | 8.7" L x 3.6" W x 1.6" H                   |
| Input Voltage  | 100-277VAC   50/60 HZ                      |
| Output Voltage | 24VDC                                      |
| Output Power   | 96W   4A                                   |
| Input Power    | 1.3A (MAX)                                 |
| Power Factor   | 0.95                                       |
| Dimming Type   | Universal Phase Dimming (TRIAC/MLV/ELV)    |
| Dimming Range  | 100%-1%                                    |
| Minimum Load   | 9.6 Watts                                  |
| Warranty       | 5-Year Limited Warranty