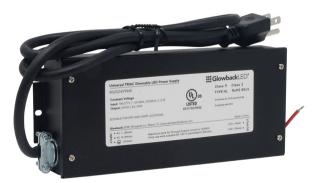

## **Product Overview**

Manufactured exclusively for GlowbackLED, Our new MUD24V96W is a 24V 96W Dimmable LED Power Supply suitable for a wide range of LED strip and linear lighting products. Our **MUD24V96W** can be used with any phase control dimmers (Forward Phase (Triac/MLV) and Reverse Phase (ELV). Unlike our older dimmable LED power supplies our **MUD24V96W** outputs consistent, flicker-free lighting which can be **smoothly** dimmed down to 1%. Our **MUD24V96W** conveniently comes with a 3ft power cord and (US) plug for quick and easy LED strip lighting installations! This Dimmable LED Driver features an integrated wiring compartment, allowing one to make clean connections inside of the power-supply with no need for external junction boxes. The slim and compact design makes our MUD24V96W an excellent solution for under-cabinet LED lighting. Last, but certainly not least, our MUD24V96W is UL-Listed and ready for use on any commercial LED lighting project.

## MUD24V96W

Spec Sheet

| Product Code   | MUD24V96W                                  |
|----------------|--------------------------------------------|
| Dimensions     | 8.7" L x 3.6" W x 1.6" H                   |
| Input Voltage  | 100-277VAC   50/60 HZ                      |
| Output Voltage | 24VDC                                      |
| Output Power   | 96W   4A                                   |
| Input Power    | 1.3A (MAX)                                 |
| Power Factor   | 0.95                                       |
| Dimming Type   | Universal Phase Dimming (TRIAC/MLV/ELV)    |
| Dimming Range  | 100%-1%                                    |
| Minimum Load   | 9.6 Watts                                  |
| Warranty       | 5-Year Limited Warranty                    |
| Environment    | Indoor/Damp Location                       |
| Listings       | UL-Listed   Class-2   Type HL   RoHs   FCC |