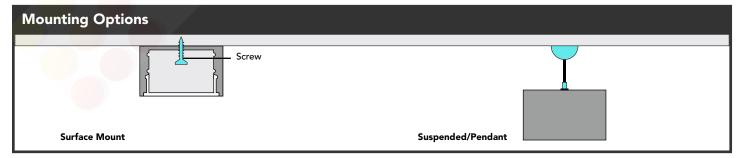

## **PRODUCT OVERVIEW**

Our aluminum profile "P2" is a slim profile with a rounded lens, that can be surface mounted as well as suspended (pendant mounting). Similar to "P," Aluminum Profile "P2" can accommodate any LED strip up to 0.66" (16.7mm) wide, and maximizes the lifetime of your LEDs by acting as a heat sink for your high-output LEDs. The compact and slim design allow for one to professionally suspend the fixture from ceilings without hassle. Aluminum Profile "P2" is conveniently sold in 8ft lengths as a completed kit including a pair of end-caps, suspension kit, and one semi-clear or white lens. Order today to professionally illuminate your desired space!

## **Features**

- Compact, attractive round lighting design.
- Easily suspend from ceiling using provided suspension kits.
- Maximizes Lifetime of LED strips by dissipating heat.
- Beautiful Pendant Mounted Linear Lighting for homes and offices.
- Cuttable using any standard miter saw.