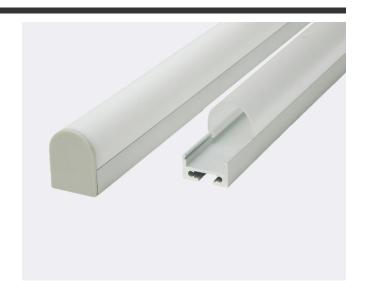

## **PRODUCT OVERVIEW**

Our aluminum profile "P2" is a slim profile with a rounded lens, that can be surface mounted as well as suspended (pendant mounting). Similar to "P," Aluminum Profile "P2" can accommodate any LED strip up to 0.66" (16.7mm) wide, and maximizes the lifetime of your LEDs by acting as a heat sink for your high-output LEDs. The compact and slim design allow for one to professionally suspend the fixture from ceilings without hassle. Aluminum Profile "P2" is conveniently sold in 8ft lengths as a completed kit including a pair of end-caps, suspension kit, and one semi-clear or white lens. Order today to professionally illuminate your desired space!