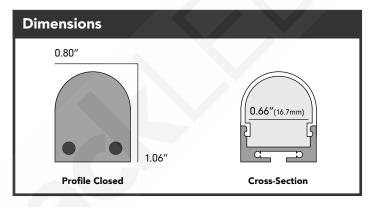

| Specifications |                              |
|----------------|------------------------------|
| Part#          | ALUMP2-96                    |
| Length         | 8ft (94" for free shipping*) |
| Width          | 0.80" (20.3mm)               |
| Height         | 1.06" (26.9mm)               |
| Lens Type      | White or Semi-Clear          |
| MAX Light      | 6 Watts/ft (recommended)     |
| MAX Strip Size | 0.66" (16.7mm)               |