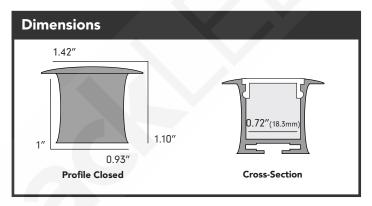

| Specifications |                                  |
|----------------|----------------------------------|
| Part#          | ALUMQ-78                         |
| Length         | 6.5ft (78")                      |
| Width          | 0.93" (23.6mm)   1.42" w/ Flange |
| Height         | 1" (25.4mm)   1.10" w/flange     |
| Recess Cavity  | 0.93" W x 1" D                   |
| Lens Type      | Frosted                          |
| MAX Light      | 6 Watts/ft (recommended)         |
| MAX Strip Size | 0.72" (18.3mm)                   |