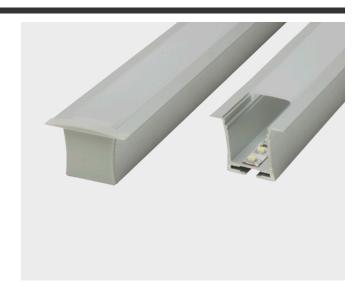

## **PRODUCT OVERVIEW**

Aluminum Profile "Q" is a recess mounted aluminum housing for high-output LED strips. It can be recessed into drywall to create flush-mounted lines of lighting. When used with our high-density, DOTLESS LED strips you can create an evenly diffused, dot-free, 7/8" line of recessed lighting. Use the provided spring activated clips to easily recess the housing into your space (NOTE: space required above drywall). Aluminum Profile "Q" can accommodate any high-output LED strip up to 0.72" wide (18.3mm) and properly dissipate the heat for maximum longevity. Aluminum Profile "Q" is sold in 6.5ft lengths (78") as a completedkit including a pair of end-caps, (3) spring activated drywall-clips, and a premium poly-carbonate frosted lens (diffuser).

## **Features**

- 0.93" Wide, High-Output Recessed Lighting.
- High-Quality aluminum draws the heat out of your LED's to preserve lifetime.
- Easily Recessable using provided clips OR direct-screw method (recommended).
- Protect strips from the elements.
- Cuttable with any standard miter saw.