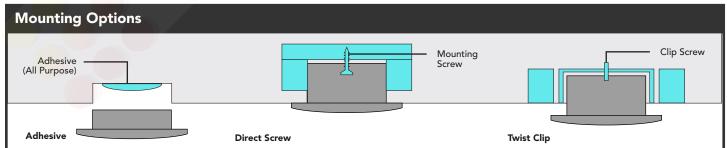

## **Features**

- 0.93" Wide, High-Output Recessed Lighting.
- High-Quality aluminum draws the heat out of your LED's to preserve lifetime.
- Easily Recessable using provided clips OR direct-screw method (recommended).
- Protect strips from the elements.
- Cuttable with any standard miter saw.