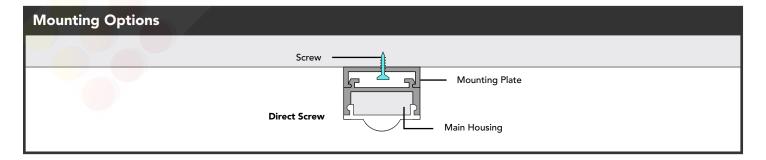

## **PRODUCT OVERVIEW**

Aluminum Profile "\$1" is a surface mounted aluminum housing for LED strips that comes with a rounded, white lens. It uses a unique track mounting system which allows you to install the profile, conceal wire, and snap it into place with no visible mounting hardware. Aluminum Profile "\$1" can accommodate any high-output LED strip up to 0.66" (16.8mm) wide, and properly disperse heat from the strips to maximize their lifetime. The compact and slim design of "\$1" makes it an ideal solution for task, shelf, and high-output cabinet lighting applications. Create DOTLESS LED lighting in aluminum channel "\$1" when you select a white lens and use one of our DOTLESS LED strips. Aluminum Profile "\$1" is sold in 6.5ft lengths as a kit including a pair of end-caps, mounting track, and one round clear or white lens.

## **Features**

- Unique compact round design.
- DOTLESS when used with our high-density LED strips.
- Conceal wire and mounting hardware (mounting track).
- Maximizes Lifetime of LED strips by dissipating heat.
- Easy to install with included mounting track.