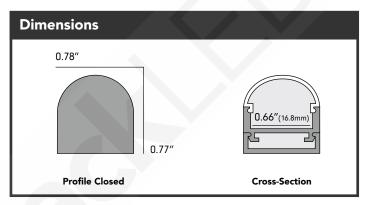

| Specifications |                          |
|----------------|--------------------------|
| Part#          | ALUMS1-96                |
| Length         | 6.5ft (78")              |
| Width          | 0.78" (19.8mm)           |
| Height         | 0.77" (19.6mm)           |
| Lens Type      | Clear or White           |
| MAX Light      | 6 Watts/ft (recommended) |
| MAX Strip Size | 0.66" (16.8mm)           |