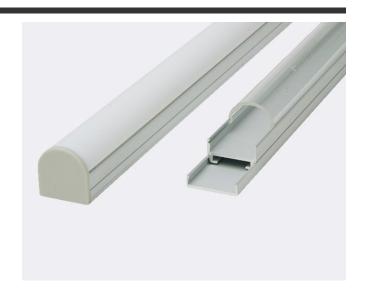

## **PRODUCT OVERVIEW**

Aluminum Profile "\$1" is a surface mounted aluminum housing for LED strips that comes with a rounded, white lens. It uses a unique track mounting system which allows you to install the profile, conceal wire, and snap it into place with no visible mounting hardware. Aluminum Profile "\$1" can accommodate any high-output LED strip up to 0.66" (16.8mm) wide, and properly disperse heat from the strips to maximize their lifetime. The compact and slim design of "\$1" makes it an ideal solution for task, shelf, and high-output cabinet lighting applications. Create DOTLESS LED lighting in aluminum channel "\$1" when you select a white lens and use one of our DOTLESS LED strips. Aluminum Profile "\$1" is sold in 6.5ft lengths as a kit including a pair of end-caps, mounting track, and one round clear or white lens.

## **Features**

- Unique compact round design.
- DOTLESS when used with our high-density LED strips.
- Conceal wire and mounting hardware (mounting track).
- Maximizes Lifetime of LED strips by dissipating heat.
- Easy to install with included mounting track.