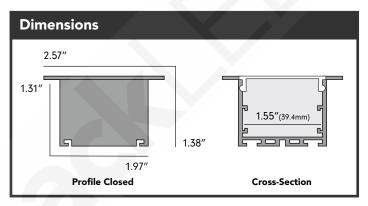

| Specifications |                                 |
|----------------|---------------------------------|
| Part#          | ALUMY2-96                       |
| Length         | 8ft (94" for free shipping*)    |
| Width          | 1.97" (50mm)   2.57" w/flange   |
| Height         | 1.31" (33.3mm)   1.38" w/flange |
| Recess Cavity  | 1.97" (50mm)                    |
| Lens Type      | Frosted or Clear                |
| MAX Light      | 10 Watts/ft (recommended)       |
| MAX Strip Size | 1.55" (39.4mm)                  |