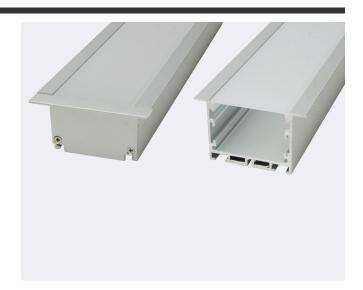

## **PRODUCT OVERVIEW**

Aluminum Profile "Y2" is a 2" wide recessed (flushmounted) housing for LED strips. It creates a 2 inch wide aperture of evenly diffused, dot-free LED lighting. It features a recessed flange that covers imperfections in drywall cuts. Aluminum Profile "Y2" can accommodate any LED strip (single or double row) up to 1.55" (39.4mm) wide. Aluminum Profile "Y2" will maximize the lifetime of your high-output LED strips by dissipating excess heat. Aluminum Profile "Y2" is conveniently sold in 8ft lengths as a completed kit including one pair of end-caps, (3) sets of spring-activated drywall-retaining clips, and a durable premium PC frosted lens (diffuser).