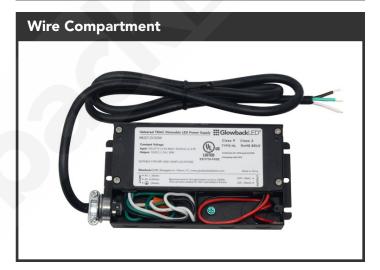

## **PRODUCT OVERVIEW**

Manufactured exclusively for **GlowbackLED**, Our new **MUD12V30W** is a 12V 30W Dimmable LED Power Supply suitable for a wide range of LED strip and linear lighting products. Our **MUD12V30W** can be used with any phase control dimmers (Forward Phase (Triac/MLV) and Reverse Phase (ELV). Unlike our older dimmable LED power supplies our **MUD12V30W** outputs consistent, flicker-free lighting which can be smoothly dimmed down to 1%. Our **MUD12V30W** conveniently comes with a 3ft power cord and (US) plug for quick and easy LED strip lighting installations! This Dimmable LED Driver features an **integrated wiring compartment**, allowing one to make clean connections inside of the power-supply with no need for external junction boxes. The slim and compact design makes our **MUD12V30W** an excellent solution for under-cabinet LED lighting. Last, but certainly not least, our **MUD12V30W** is **UL-Listed** and ready for use on any commercial LED lighting project.

## **Features**

- Flicker-Free Dimming. Achieves Consistent and Smooth Light Output.
- Universal Dimming. Works with any phase dimming solution. Triac/MLV/ELV!
- Suitable for use in Dry & Damp Locations.
- Power Cord Attached! Plug & Play Ready out of box.
- Integrated Wiring Compartment: Make Clean Connections inside of the power-supply instead of a junction box!
- Slim and Compact Design Allows for Easy Concealing.
- UL Listed: Approved for use on any Commercial Project.