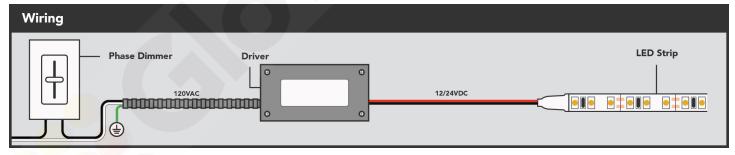

## **PRODUCT OVERVIEW**

Manufactured exclusively for **GlowbackLED**, Our new **MUD12V30W** is a 12V 30W Dimmable LED Power Supply suitable for a wide range of LED strip and linear lighting products. Our **MUD12V30W** can be used with any phase control dimmers (Forward Phase (Triac/MLV) and Reverse Phase (ELV). Unlike our older dimmable LED power supplies our **MUD12V30W** outputs consistent, flicker-free lighting which can be smoothly dimmed down to 1%. Our **MUD12V30W** conveniently comes with a 3ft power cord and (US) plug for quick and easy LED strip lighting installations! This Dimmable LED Driver features an **integrated wiring compartment**, allowing one to make clean connections inside of the power-supply with no need for external junction boxes. The slim and compact design makes our **MUD12V30W** an excellent solution for under-cabinet LED lighting. Last, but certainly not least, our **MUD12V30W** is **UL-Listed** and ready for use on any commercial LED lighting project.

## **Features**

- Flicker-Free Dimming. Achieves Consistent and Smooth Light Output.
- Universal Dimming. Works with any phase dimming solution. Triac/MLV/ELV!
- Suitable for use in Dry & Damp Locations.
- Power Cord Attached! Plug & Play Ready out of box.
- Integrated Wiring Compartment: Make Clean Connections inside of the power-supply instead of a junction box!
- Slim and Compact Design Allows for Easy Concealing.
- UL Listed: Approved for use on any Commercial Project.