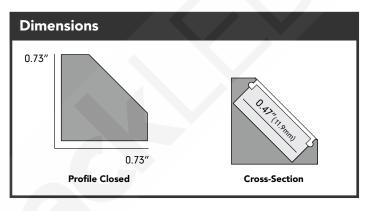

| Specifications |                             |
|----------------|-----------------------------|
| Part#          | ALUMH-96                    |
| Length         | 8ft (94" for free shipping) |
| Width          | 0.73" (18.5mm)              |
| Height         | 0.73" (18.5mm)              |
| Lens Type      | Frosted                     |
| MAX Light      | 3 Watts/ft (recommended)    |
| MAX Strip Size | 0.47" (11.9mm)              |