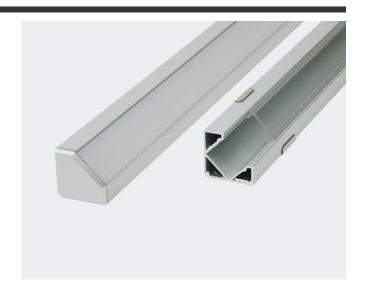

## PRODUCT OVERVIEW

Aluminum Profile "H" Is one of our most popular corner mounted aluminum housings for LED tape. The light is emitted at a 45 degree angle making it an excellent solution for under-cabinet, task and retail lighting applications. Aluminum Profile "H" is extruded from high-quality aluminum and anodized for added corrosion protection. It maximizes the lifetime of your LED strips by dissipating excess heat. When paired with one of our DOTLESS, high density LED strips, Aluminum Profile "H" can be used to create dot-free LED lighting. Aluminum Profile "H" can be used in exterior applications: around the soffit of a home to "wash" the walls with light. Aluminum Profile "H" can accommodate any LED strip up to 0.47"(11.9mm) wide. Aluminum Profile "H" is conveniently sold in 8ft lengths as a completed kit including one pair of endcaps and a choice of one premium UV resistant clear or frosted diffuser (lens).