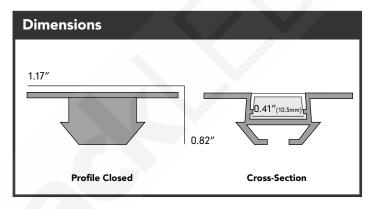

| Specifications |                                 |
|----------------|---------------------------------|
| Part#          | ALUMI-96                        |
| Length         | 8ft (94" for free shipping)     |
| Width          | 0.46" (11.7mm)   1.17" w/flange |
| Height         | 0.82" (20.8mm)                  |
| Lens Type      | Clear or Frosted                |
| MAX Light      | 3 Watts/ft (recommended)        |
| MAX Strip Size | 0.41" (10.3mm)                  |