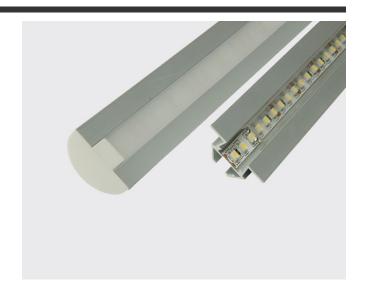

## **PRODUCT OVERVIEW**

Aluminum Profile "I" is a low-profile, corner mounted extrusion for low-medium output LED ribbon. It is a popular solution for under-cabinet lighting, and in-cabinett lighting. Inside of cabinets, it can be installed along vertical framing to clearly illuminate items within the cabinet. Aluminum Profile "I" maximizes the lifetime of your LED strips by extracting excess heat. Aluminum Profile "I" can accommodate any LED strip up to 10.3mm (0.41") wide. Aluminum Profile "I" is conveniently sold in **8ft lengths** as a **completed kit** including one pair of end caps and a choice of one premium UV resistant **clear or frosted** diffuser (lens).