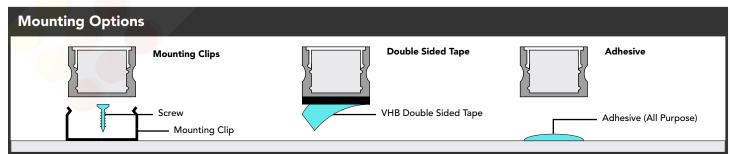

## **PRODUCT OVERVIEW**

Aluminum Profile "J2" is our slimmest and most compact aluminum extrusion for high-output LED strips. It features a powerful, heat-dissipating design, allowing it to safely house LED strips up to 6 Watts/ft without overheating and diminishing the lifetime of the LEDs. Aluminum Profile "J2" is a surface mounted aluminum housing for LED tape and is easily installed with clips. Aluminum Profile "J2" can accommodate any high-output LED strip up to 13.2mm (0.52") wide. Aluminum Profile "J2" is sold in 6.5ft (78") lengths and comes as a completed kit with one pair of endcaps, mounting clips, and your choice of a semi-clear or frosted diffuser (lens).

## **Features**

- Slim, compact housing designed for highoutput LED strips.
- Special Heat-Dissipating Design maximizes LED lifetime.
- Fast and headache-free installation using provided mounting clips.
- Popular for high-output task-lighting application.
- Cuttable with any Standard Miter Saw.