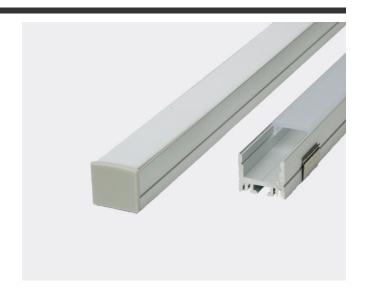

## **PRODUCT OVERVIEW**

Aluminum Profile "J2" is our slimmest and most compact aluminum extrusion for high-output LED strips. It features a powerful, heat-dissipating design, allowing it to safely house LED strips up to 6 Watts/ft without overheating and diminishing the lifetime of the LEDs. Aluminum Profile "J2" is a surface mounted aluminum housing for LED tape and is easily installed with clips. Aluminum Profile "J2" can accommodate any high-output LED strip up to 13.2mm (0.52") wide. Aluminum Profile "J2" is sold in 6.5ft (78") lengths and comes as a completed kit with one pair of endcaps, mounting clips, and your choice of a semi-clear or frosted diffuser (lens).