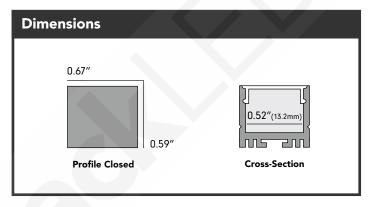

| Specifications |                          |
|----------------|--------------------------|
| Part#          | ALUMJ2-78                |
| Length         | 6.5ft (78")              |
| Width          | 0.67" (17.0mm)           |
| Height         | 0.59" (15.0mm)           |
| Lens Type      | Frosted or Semi-Clear    |
| MAX Light      | 6 Watts/ft (recommended) |
| MAX Strip Size | 0.52" (13.2mm)           |