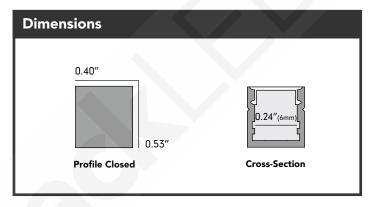

| Specifications |                              |
|----------------|------------------------------|
| Part#          | ALUMO2-96                    |
| Length         | 8ft (94" for free shipping*) |
| Width          | 0.40" (10.2mm)               |
| Height         | 0.53" (13.5mm)               |
| Lens Type      | Frosted                      |
| MAX Light      | 3 Watts/ft (recommended)     |
| MAX Strip Size | 0.24" (6mm)                  |