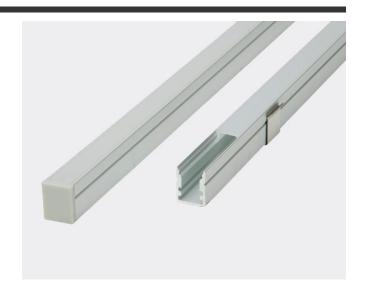

## **PRODUCT OVERVIEW**

Use our Aluminum Profile "O2" to create sleek and slim DOTLESS lines of light. Aluminum Profile "O2" is our ultra-slim offering, providing evenly diffused lighting at just 0.40" wide. It can be surface mounted using clips, or recessed into grooves within cabinets and shelving. Aluminum Profile "O2" can ONLY accommodate LED strips that are 6mm (0.24") wide. Choose one of our DOTLESS, high-density 5mm LED strips to achieve dot-free even lighting. The high-quality aluminum extrusion extends the lifetime of your LED's by dissipating heat. Aluminum Profile "O2" is conveniently stocked in 8ft lengths and is sold as a completed kit including one pair of endcaps, mounting clips, and one frosted lens.