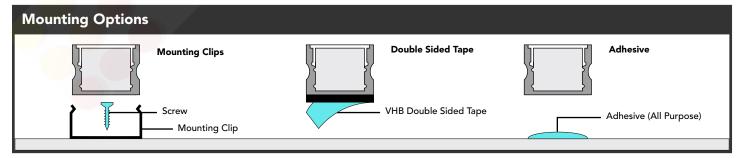

## **PRODUCT OVERVIEW**

Use our Aluminum Profile "O2" to create sleek and slim DOTLESS lines of light. Aluminum Profile "O2" is our ultra-slim offering, providing evenly diffused lighting at just 0.40" wide. It can be surface mounted using clips, or recessed into grooves within cabinets and shelving. Aluminum Profile "O2" can ONLY accommodate LED strips that are 6mm (0.24") wide. Choose one of our DOTLESS, high-density 5mm LED strips to achieve dot-free even lighting. The high-quality aluminum extrusion extends the lifetime of your LED's by dissipating heat. Aluminum Profile "O2" is conveniently stocked in 8ft lengths and is sold as a completed kit including one pair of endcaps, mounting clips, and one frosted lens.