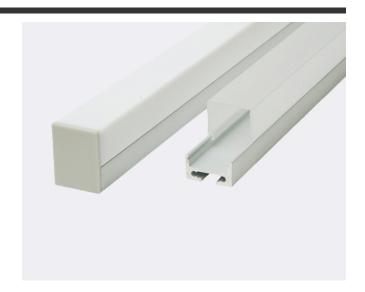

## **PRODUCT OVERVIEW**

For sleek and attractive suspended linear lighting, use our Aluminum Profile "**P**" to add a modern architectural touch to your space. Aluminum Profile "**P**" can accommodate any high-output LED strip up to 0.66" (16.7mm) wide and dissipates the heat generated by your LED tape, maximizing its lifetime. The compact design and included suspension kit allow one to professionally suspend the fixture from ceilings without hassle. Create evenly diffused, dot-free lighting when paired with our high density, DOTLESS LED strips. Aluminum Profile "**P**" is conveniently sold in 8ft lengths as a completed kit including a pair of end-caps, suspension kit, and one white lens (diffuser).