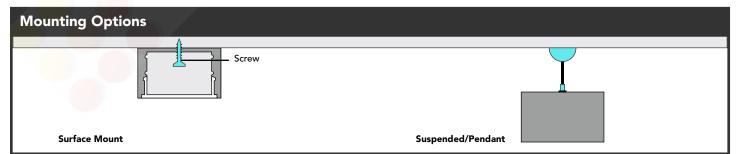

## **PRODUCT OVERVIEW**

For sleek and attractive suspended linear lighting, use our Aluminum Profile "**P**" to add a modern architectural touch to your space. Aluminum Profile "**P**" can accommodate any high-output LED strip up to 0.66" (16.7mm) wide and dissipates the heat generated by your LED tape, maximizing its lifetime. The compact design and included suspension kit allow one to professionally suspend the fixture from ceilings without hassle. Create evenly diffused, dot-free lighting when paired with our high density, DOTLESS LED strips. Aluminum Profile "**P**" is conveniently sold in 8ft lengths as a completed kit including a pair of end-caps, suspension kit, and one white lens (diffuser).

## **Features**

- Compact design makes for attractive slim and sleek suspended lighting.
- Perfect Solution for modern homes or offices.
- Maximizes Lifetime of LED strips by dissipating heat.
- Fast and Easy Installation using clips, or suspension kit.
- Cuttable with any standard miter saw.