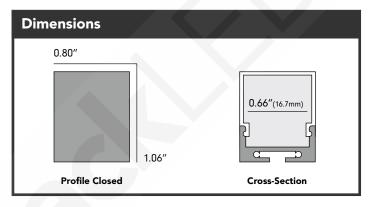

| Specifications |                              |
|----------------|------------------------------|
| Part#          | ALUMP-96                     |
| Length         | 8ft (94" for free shipping*) |
| Width          | 0.80" (20.3mm)               |
| Height         | 1.06" (26.9mm)               |
| Lens Type      | White                        |
| MAX Light      | 6 Watts/ft (recommended)     |
| MAX Strip Size | 0.66" (16.7mm)               |