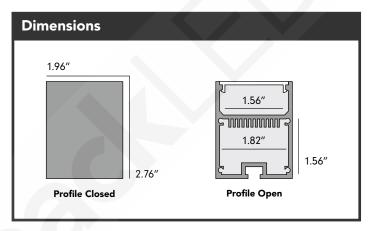

| Specifications |                             |
|----------------|-----------------------------|
| Part#          | ALUMP7-96                   |
| Length         | 8ft (94" for free shipping) |
| Width          | 1.96" (49.7mm)              |
| Height         | 2.76" (70.1mm)              |
| Lens Type      | Frosted                     |
| MAX Light      | 12 Watts/ft (recommended)   |
| MAX Strip Size | 1.56" (39.6mm)              |