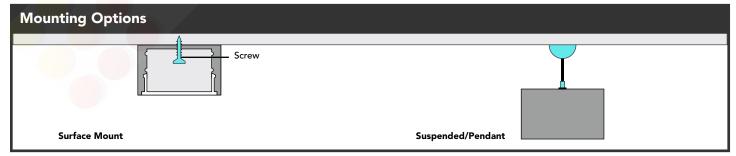

## **Features**

- Modern design suitable for commercial lighting.
- Install your transformer inside! Can accept line voltage when properly configured.
- Cuttable with any standard miter saw.
- Fast and Easy Installation using suspension kit, or directly screwing into mounting surface.