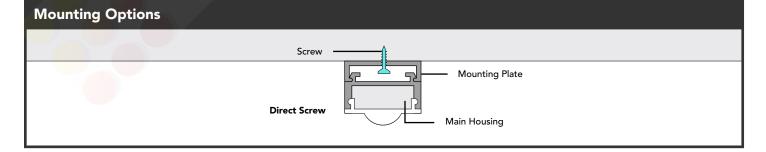

## Features

- Special Optics! 30 Degree PMMA Lens Ideal for Wall Grazing applications!
- Light grazing optics reveal textures in walls and ceilings.
- Maximizes Lifetime of LED strips by dissipating heat.
- Easy to install with included mounting track.
- Slim and compact design allows for use of high output strips with a narrow channel.
- Well-Stocked and Ready to Ship from our Miami, FL facility.