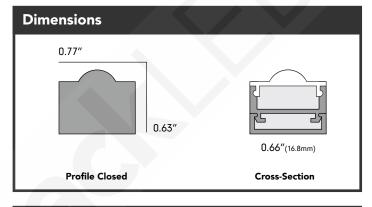

| Specifications |                             |
|----------------|-----------------------------|
| Part#          | ALUMS3-96                   |
| Length         | 8ft (94" for free shipping) |
| Width          | 0.77" (19.6mm)              |
| Height         | 0.63" (16mm)                |
| Lens Type      | Clear                       |
| MAX Light      | 10 Watts/ft (recommended)   |
| MAX Strip Size | 0.66" (16.8mm)              |