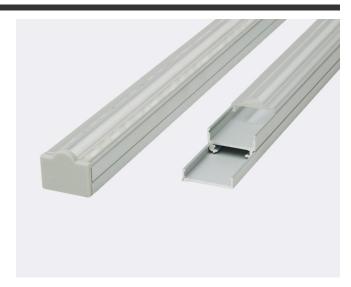

## **PRODUCT OVERVIEW**

For simple yet modern architectural solutions for lighting such as wall grazing, Aluminum Profile "**S3**" is a perfect solution. Aluminum channel "**S3**" can accommodate any high-output LED strip up to 0.66" (16.8mm) wide, and properly disperse heat from the strip. The compact and slim design of it allows for use of high-output, ultra-bright LED strips with a narrow aluminum extrusion. Aluminum channel "**S3**" uses a special PMMA clear lens to focus the light beam to 30 degrees, making this ideal for wall grazing and accenting textures. The included mounting track makes installation very simple. Aluminum extrusion "**S3**" is conveniently sold in 6.5ft lengths as a completed kit including a pair of end-caps, mounting sleeve, and one premium PMMA clear 30 degree lens.

## Features

- Special Optics! 30 Degree PMMA Lens Ideal for Wall Grazing applications!
- Light grazing optics reveal textures in walls and ceilings.
- Maximizes Lifetime of LED strips by dissipating heat.
- Easy to install with included mounting track.
- Slim and compact design allows for use of high output strips with a narrow channel.
- Well-Stocked and Ready to Ship from our Miami, FL facility.