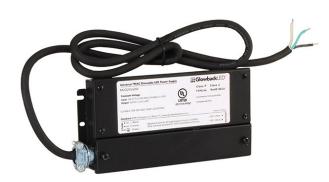

## **PRODUCT OVERVIEW**

Manufactured exclusively for **GlowbackLED**, Our new **MUD24V60W** is a 24V 60W Dimmable LED Power Supply suitable for a wide range of LED strip and linear lighting products. Our **MUD24V60W** can be used with any phase control dimmers (Forward Phase (Triac/MLV) and Reverse Phase (ELV). Unlike our older dimmable LED power supplies our **MUD24V60W** outputs consistent, flicker-free lighting which can be smoothly dimmed down to 1%. Our **MUD24V60W** conveniently comes with a 3ft power cord and (US) plug for quick and easy LED strip lighting installations! This Dimmable LED Driver features an **integrated wiring compartment**, allowing one to make clean connections inside of the power-supply with no need for external junction boxes. The slim and compact design makes our **MUD24V60W** an excellent solution for under-cabinet LED lighting. Last, but certainly not least, our **MUD24V60W** is **UL-Listed** and ready for use on any commercial LED lighting project.

## Features

- Flicker-Free Dimming. Achieves Consistent and Smooth Light Output.
- Universal Dimming. Works with any phase dimming solution. Triac/MLV/ELV!
- Suitable for use in Dry & Damp Locations.
- Power Cord Attached! Plug & Play Ready out of box.
- Integrated Wiring Compartment: Make Clean Connections inside of the power-supply instead of a junction box!
- Slim and Compact Design Allows for Easy Concealing.
- UL Listed: Approved for use on any Commercial Project.