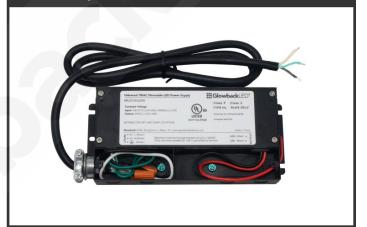

## Wire Compartment

## Features

- Flicker-Free Dimming. Achieves Consistent and Smooth Light Output.
- Universal Dimming. Works with any phase dimming solution. Triac/MLV/ELV!
- Suitable for use in Dry & Damp Locations.
- Power Cord Attached! Plug & Play Ready out of box.
- Integrated Wiring Compartment: Make Clean Connections inside of the power-supply instead of a junction box!
- Slim and Compact Design Allows for Easy Concealing.
- UL Listed: Approved for use on any Commercial Project.