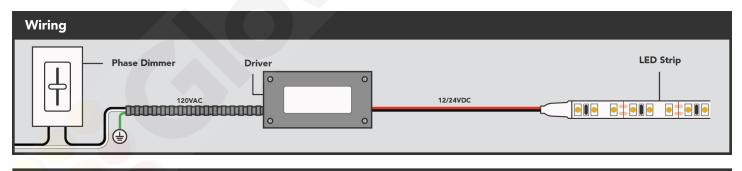

## **PRODUCT OVERVIEW**

Manufactured exclusively for **GlowbackLED**, Our new **MUD24V60W** is a 24V 60W Dimmable LED Power Supply suitable for a wide range of LED strip and linear lighting products. Our **MUD24V60W** can be used with any phase control dimmers (Forward Phase (Triac/MLV) and Reverse Phase (ELV). Unlike our older dimmable LED power supplies our **MUD24V60W** outputs consistent, flicker-free lighting which can be smoothly dimmed down to 1%. Our **MUD24V60W** conveniently comes with a 3ft power cord and (US) plug for quick and easy LED strip lighting installations! This Dimmable LED Driver features an **integrated wiring compartment**, allowing one to make clean connections inside of the power-supply with no need for external junction boxes. The slim and compact design makes our **MUD24V60W** an excellent solution for under-cabinet LED lighting. Last, but certainly not least, our **MUD24V60W** is **UL-Listed** and ready for use on any commercial LED lighting project.

| Strip Specifications *[XX] denotes color temperature |                                            |
|------------------------------------------------------|--------------------------------------------|
| Product Code                                         | MUD24V60W                                  |
| Dimensions                                           | 7.4″ L x 3.6″ W x 1.0″ H                   |
| Input Voltage                                        | 100-277VAC   50/60 HZ                      |
| Output Voltage                                       | 24VDC                                      |
| Output Power                                         | 60W   2.5A                                 |
| Input Power                                          | 0.9A (MAX)                                 |
| Power Factor                                         | 0.95                                       |
| Dimming Type                                         | Universal Phase Dimming (TRIAC/MLV/ELV)    |
| Dimming Range                                        | 100%-1%                                    |
| Minimum Load                                         | 6 Watts                                    |
| Warranty                                             | 5-Year Limited Warranty                    |
| Environment                                          | Indoor/Damp Location                       |
| Listings                                             | UL-Listed   Class-2   Type HL   RoHs   FCC |