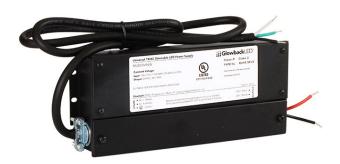

## **PRODUCT OVERVIEW**

Manufactured exclusively for **GlowbackLED**, Our new **MUD24V96W** is a 24V 96W Dimmable LED Power Supply suitable for a wide range of LED strip and linear lighting products. Our **MUD24V96W** can be used with any phase control dimmers (Forward Phase (Triac/MLV) and Reverse Phase (ELV). Unlike our older dimmable LED power supplies our **MUD24V96W** outputs consistent, flicker-free lighting which can be smoothly dimmed down to 1%. Our **MUD24V96W** conveniently comes with a 3ft power cord and (US) plug for quick and easy LED strip lighting installations! This Dimmable LED Driver features an **integrated wiring compartment**, allowing one to make clean connections inside of the power-supply with no need for external junction boxes. The slim and compact design makes our **MUD24V96W** an excellent solution for under-cabinet LED lighting. Last, but certainly not least, our **MUD24V96W** is **UL-Listed** and ready for use on any commercial LED lighting project.

## Features

- Flicker-Free Dimming. Achieves Consistent and Smooth Light Output.
- Universal Dimming. Works with any phase dimming solution. Triac/MLV/ELV!
- Suitable for use in Dry & Damp Locations.
- Power Cord Attached! Plug & Play Ready out of box.
- Integrated Wiring Compartment: Make Clean Connections inside of the power-supply instead of a junction box!
- Slim and Compact Design Allows for Easy Concealing.
- UL Listed: Approved for use on any Commercial Project.