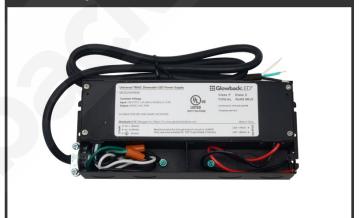

## Wire Compartment

## **PRODUCT OVERVIEW**

Manufactured exclusively for **GlowbackLED**, Our new **MUD24V96W** is a 24V 96W Dimmable LED Power Supply suitable for a wide range of LED strip and linear lighting products. Our **MUD24V96W** can be used with any phase control dimmers (Forward Phase (Triac/MLV) and Reverse Phase (ELV). Unlike our older dimmable LED power supplies our **MUD24V96W** outputs consistent, flicker-free lighting which can be smoothly dimmed down to 1%. Our **MUD24V96W** conveniently comes with a 3ft power cord and (US) plug for quick and easy LED strip lighting installations! This Dimmable LED Driver features an **integrated wiring compartment**, allowing one to make clean connections inside of the power-supply with no need for external junction boxes. The slim and compact design makes our **MUD24V96W** an excellent solution for under-cabinet LED lighting. Last, but certainly not least, our **MUD24V96W** is **UL-Listed** and ready for use on any commercial LED lighting project.