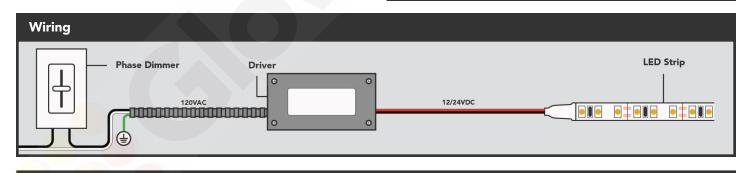

## **PRODUCT OVERVIEW**

Manufactured exclusively for **GlowbackLED**, Our new **MUD24V96W** is a 24V 96W Dimmable LED Power Supply suitable for a wide range of LED strip and linear lighting products. Our **MUD24V96W** can be used with any phase control dimmers (Forward Phase (Triac/MLV) and Reverse Phase (ELV). Unlike our older dimmable LED power supplies our **MUD24V96W** outputs consistent, flicker-free lighting which can be smoothly dimmed down to 1%. Our **MUD24V96W** conveniently comes with a 3ft power cord and (US) plug for quick and easy LED strip lighting installations! This Dimmable LED Driver features an **integrated wiring compartment**, allowing one to make clean connections inside of the power-supply with no need for external junction boxes. The slim and compact design makes our **MUD24V96W** an excellent solution for under-cabinet LED lighting. Last, but certainly not least, our **MUD24V96W** is **UL-Listed** and ready for use on any commercial LED lighting project.

## Features

- Flicker-Free Dimming. Achieves Consistent and Smooth Light Output.
- Universal Dimming. Works with any phase dimming solution. Triac/MLV/ELV!
- Suitable for use in Dry & Damp Locations.
- Power Cord Attached! Plug & Play Ready out of box.
- Integrated Wiring Compartment: Make Clean Connections inside of the power-supply instead of a junction box!
- Slim and Compact Design Allows for Easy Concealing.
- UL Listed: Approved for use on any Commercial Project.