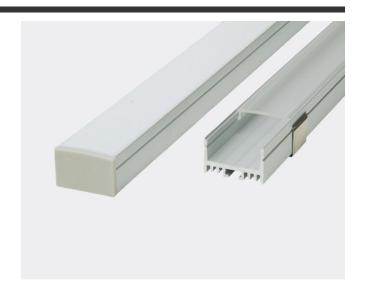

## **PRODUCT OVERVIEW**

For simple yet modern architectural designs where high-output, surface mounted lighting is desired, Aluminum Profile "O4" is a perfect solution. Although compact, aluminum channel "O4" can accommodate high-output LED strips up to 0.80" (20.mm) wide, and properly dissipate heat from the strips as well as protect them from the elements, allowing them to perform to their fullest life capacity. Aluminum extrusion "O4" is conveniently sold in 6.5 ft lengths as a completed kit including a pair of end-caps, mounting clips, and one clear or frosted lens.