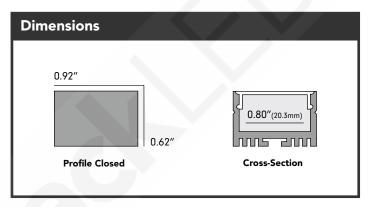

| Specifications |                          |
|----------------|--------------------------|
| Part#          | ALUMO4-78                |
| Length         | 6.5ft (78")              |
| Width          | 0.92" (23.4mm)           |
| Height         | 0.62" (15.7mm)           |
| Lens Type      | Clear or Frosted         |
| MAX Light      | 6 Watts/ft (recommended) |
| MAX Strip Size | 0.80" (20.3mm)           |