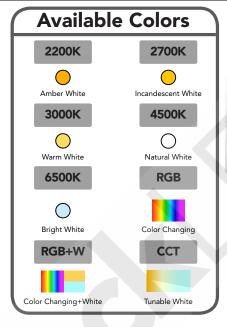

Conveniently choose from a wide variety of colors, and custom sizes up to 78" in order to obtain fully personalized lighting that is tailored to your desired lighting applications.

# **Features**

- Tailor Made to Your Specs! Achieve a high-end, modern look and feel in your space.
- Available in full range of White color temperatures, RGB (Color Changing), RGB+W (Color Changing and White), and Tunable White.
- Standard >90 CRI, CRI>95 available!
- Easily Install using provided mounting hardware
- Dimmable (Pair with Dimmable Driver)
- Ultra Long Lifetime (70,000+ Hours)
- UL-Listed