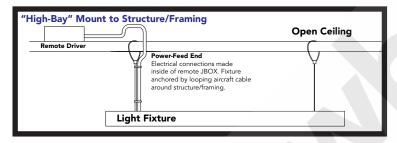

Advanced Fixture Specs (For White) |                 |          |         |              |
|------------------------------------|-----------------|----------|---------|--------------|
| Fixture S                          | ize Part #      | Net Size | Wattage | Lumen Output |
| 4ft                                | LVLBPH-SO-46-XX | 46"      | 24      | 2,080        |
| 6ft                                | LVLBPH-SO-68-XX | 68"      | 36      | 3.120        |

GlowbackLED® 16409 NW 8<sup>th</sup> Ave Miami Gardens, FL 33169 1-800-679-4902 • info@bluegateinc.com **Glowback**LED® is a registered trademark of Bluegate Inc ©2019 Bluegate Inc. All Rights Reserved Specifications subject to change without notice





#### LVLBPH-XX-YY-ZZ

LVLBPH Spec Sheet

# **Mounting Configurations**











# **Continuous Runs**



**Note:** When ordering a continous run, specify the overall length of run needed. One of our project managers can specify the correct configuration. Continuous runs are "linkable" and consist of (2) end sections, and as many "middle" sections as needed to acheive the run.



**Glowback**LED® 16409 NW 8<sup>th</sup> Ave Miami Gardens, FL 33169 1-800-679-4902 • info@bluegateinc.com **Glowback**LED® is a registered trademark of Bluegate Inc ©2019 Bluegate Inc. All Rights Reserved Specifications subject to change without notice