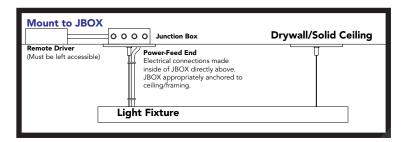

| Advanced Fixture Specs (For White) |                 |          |         |              |
|------------------------------------|-----------------|----------|---------|--------------|
| Fixture S                          | ize Part #      | Net Size | Wattage | Lumen Output |
| 4ft                                | LVLBPH-SO-46-XX | 46"      | 24      | 2,080        |
| 6ft                                | LVLBPH-SO-68-XX | 68"      | 36      | 3.120        |

GlowbackLED® 16409 NW 8<sup>th</sup> Ave Miami Gardens, FL 33169 1-800-679-4902 • info@bluegateinc.com **Glowback**LED® is a registered trademark of Bluegate Inc ©2019 Bluegate Inc. All Rights Reserved Specifications subject to change without notice





#### LVLBPH-XX-YY-ZZ

LVLBPH Spec Sheet

# **Mounting Configurations**











# **Continuous Runs**



**Note:** When ordering a continous run, specify the overall length of run needed. One of our project managers can specify the correct configuration. Continuous runs are "linkable" and consist of (2) end sections, and as many "middle" sections as needed to acheive the run.



**Glowback**LED® 16409 NW 8<sup>th</sup> Ave Miami Gardens, FL 33169 1-800-679-4902 • info@bluegateinc.com **Glowback**LED® is a registered trademark of Bluegate Inc ©2019 Bluegate Inc. All Rights Reserved Specifications subject to change without notice