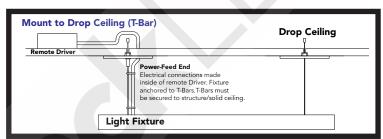

| Advanced Fixture Specs (For White) |                 |          |         |              |
|------------------------------------|-----------------|----------|---------|--------------|
| Fixture S                          | ize Part #      | Net Size | Wattage | Lumen Output |
| 4ft                                | LVLBPH-SO-46-XX | 46"      | 24      | 2,080        |
| 6ft                                | LVLBPH-SO-68-XX | 68"      | 36      | 3.120        |

GlowbackLED® 16409 NW 8<sup>th</sup> Ave Miami Gardens, FL 33169 1-800-679-4902 • info@bluegateinc.com **Glowback**LED® is a registered trademark of Bluegate Inc ©2019 Bluegate Inc. All Rights Reserved Specifications subject to change without notice





#### LVLBPH-XX-YY-ZZ

LVLBPH Spec Sheet

# **Mounting Configurations**











# **Continuous Runs**



**Note:** When ordering a continous run, specify the overall length of run needed. One of our project managers can specify the correct configuration. Continuous runs are "linkable" and consist of (2) end sections, and as many "middle" sections as needed to acheive the run.



**Glowback**LED® 16409 NW 8<sup>th</sup> Ave Miami Gardens, FL 33169 1-800-679-4902 • info@bluegateinc.com **Glowback**LED® is a registered trademark of Bluegate Inc ©2019 Bluegate Inc. All Rights Reserved Specifications subject to change without notice