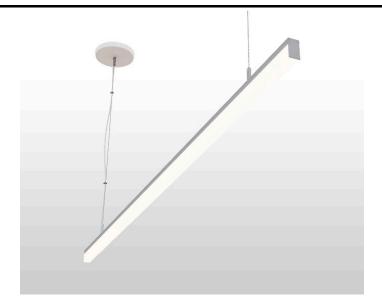

## LVLBPH-XX-YY-ZZ LVLBPH Spec Sheet

Our Slimline **LVLBPH** is a 0.8" wide slim suspended linear light source suitable for general lighting applications. The included suspension cables and tall modern frosted lens achieve a modern finish and allow for use in a wide variety of lighting applications, ranging from use in industrial or warehouse lighting, to use in a home garage or office.

# **Mounting Configurations**