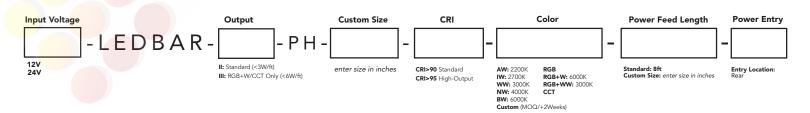

## LVLBPH-XX-YY-ZZ LVLBPH Spec Sheet

Our Slimline **LVLBPH** is a 0.8" wide slim suspended linear light source suitable for general lighting applications. The included suspension cables and tall modern frosted lens achieve a modern finish and allow for use in a wide variety of lighting applications, ranging from use in industrial or warehouse lighting, to use in a home garage or office.

Conveniently choose from a wide variety of colors, and custom sizes up to 78" in order to obtain fully personalized lighting that is tailored to your desired lighting applications.