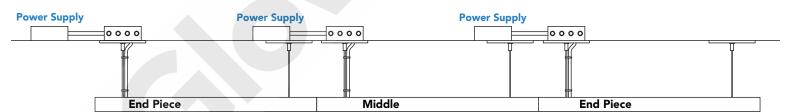

# **Continuous Runs**

**Note:** When ordering a continous run, specify the overall length of run needed. One of our project managers can specify the correct configuration. Continuous runs are "linkable" and consist of (2) end sections, and as many "middle" sections as needed to acheive the run.