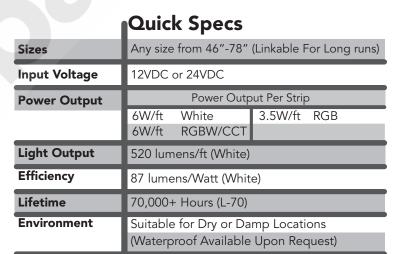

## **Dimensions**

| Advanced Fixture Specs (For White) |                 |          |         |              |
|------------------------------------|-----------------|----------|---------|--------------|
| Fixture S                          | ize Part #      | Net Size | Wattage | Lumen Output |
| 4ft                                | LVLBPH-SO-46-XX | 46"      | 24      | 2,080        |
| 6ft                                | LVLBPH-SO-68-XX | 68"      | 36      | 3.120        |