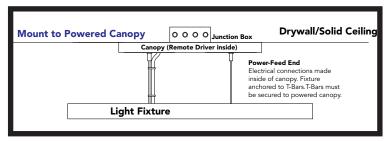

s**



| Advanced Fixture Specs (For White) |                 |          |         |              |
|------------------------------------|-----------------|----------|---------|--------------|
| Fixture S                          | ize Part #      | Net Size | Wattage | Lumen Output |
| 4ft                                | LVLBPH-SO-46-XX | 46"      | 24      | 2,080        |
| 6ft                                | LVLBPH-SO-68-XX | 68"      | 36      | 3.120        |

GlowbackLED® 16409 NW 8<sup>th</sup> Ave Miami Gardens, FL 33169 1-800-679-4902 • info@bluegateinc.com **Glowback**LED® is a registered trademark of Bluegate Inc ©2019 Bluegate Inc. All Rights Reserved Specifications subject to change without notice





#### LVLBPH-XX-YY-ZZ

LVLBPH Spec Sheet

# **Mounting Configurations**











# **Continuous Runs**



**Note:** When ordering a continous run, specify the overall length of run needed. One of our project managers can specify the correct configuration. Continuous runs are "linkable" and consist of (2) end sections, and as many "middle" sections as needed to acheive the run.



**Glowback**LED® 16409 NW 8<sup>th</sup> Ave Miami Gardens, FL 33169 1-800-679-4902 • info@bluegateinc.com **Glowback**LED® is a registered trademark of Bluegate Inc ©2019 Bluegate Inc. All Rights Reserved Specifications subject to change without notice