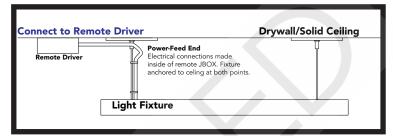

*



| Advanced Fixture Specs (For White) |                 |          |         |              |
|------------------------------------|-----------------|----------|---------|--------------|
| Fixture S                          | ize Part #      | Net Size | Wattage | Lumen Output |
| 4ft                                | LVLBPH-SO-46-XX | 46"      | 24      | 2,080        |
| 6ft                                | LVLBPH-SO-68-XX | 68"      | 36      | 3.120        |

GlowbackLED® 16409 NW 8<sup>th</sup> Ave Miami Gardens, FL 33169 1-800-679-4902 • info@bluegateinc.com **Glowback**LED® is a registered trademark of Bluegate Inc ©2019 Bluegate Inc. All Rights Reserved Specifications subject to change without notice





#### LVLBPH-XX-YY-ZZ

LVLBPH Spec Sheet

# **Mounting Configurations**











# **Continuous Runs**



**Note:** When ordering a continous run, specify the overall length of run needed. One of our project managers can specify the correct configuration. Continuous runs are "linkable" and consist of (2) end sections, and as many "middle" sections as needed to acheive the run.



**Glowback**LED® 16409 NW 8<sup>th</sup> Ave Miami Gardens, FL 33169 1-800-679-4902 • info@bluegateinc.com **Glowback**LED® is a registered trademark of Bluegate Inc ©2019 Bluegate Inc. All Rights Reserved Specifications subject to change without notice