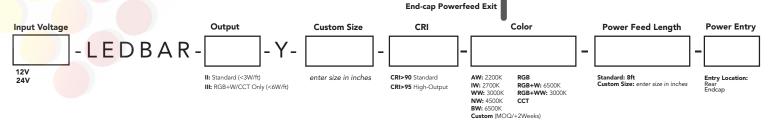

## **LEDBARY-XX-YY** LED Bar Y Spec Sheet

Available Colors

Custom-Built and tailor made to your desire, our **LEDBAR Y** is a 1" wide compact low-voltage recessed linear LED fixture capable of holding high output LED strips, making it a perfect solution for a wide variety of modern linear lighting applications, such as illuminating garages, warehouses, or in industrial lighting.

It is conveniently available in a wide range of color options, and can be built in any size up to 96" as one continuous piece. Longer runs and extended fixtures can be achieved through linkable or custom configurations.

## **Features**

- Tailor Made to Your Specs! Achieve a high-end, bespoke look and feel in your space.
- Available in full range of White color temperatures, RGB (Color Changing), RGB+W (Color Changing and White), and Tunable White.
- Standard >90 CRI, CRI>95 available!
- Easily Install using provided mounting clips
- Dimmable (Pair with Dimmable Driver)
- Ultra Long Lifetime (70,000+ Hours)
- UL-Listed
- 5-Year Warranty