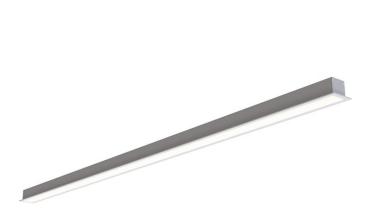

## **LEDBARY-XX-YY** LED Bar Y Spec Sheet

Available Colors

Custom-Built and tailor made to your desire, our **LEDBAR Y** is a 1" wide compact low-voltage recessed linear LED fixture capable of holding high output LED strips, making it a perfect solution for a wide variety of modern linear lighting applications, such as illuminating garages, warehouses, or in industrial lighting.

It is conveniently available in a wide range of color options, and can be built in any size up to 96" as one continuous piece. Longer runs and extended fixtures can be achieved through linkable or custom configurations.