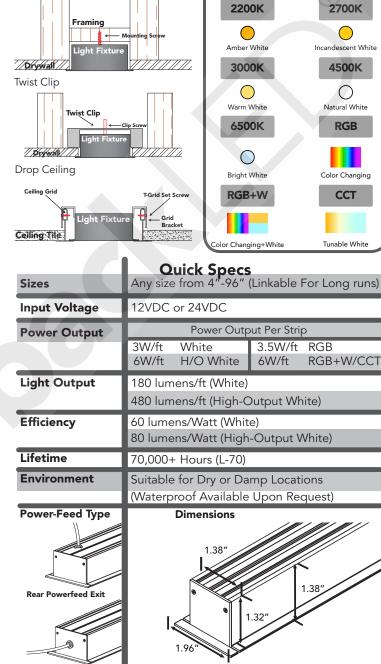

Direct Screw

**Mounting Options** 

## **LEDBARY-XX-YY** LED Bar Y Spec Sheet

Available Colors

Custom-Built and tailor made to your desire, our **LEDBAR Y** is a 1" wide compact low-voltage recessed linear LED fixture capable of holding high output LED strips, making it a perfect solution for a wide variety of modern linear lighting applications, such as illuminating garages, warehouses, or in industrial lighting.

It is conveniently available in a wide range of color options, and can be built in any size up to 96" as one continuous piece. Longer runs and extended fixtures can be achieved through linkable or custom configurations.

## **Features**

- Tailor Made to Your Specs! Achieve a high-end, bespoke look and feel in your space.
- Available in full range of White color temperatures, RGB (Color Changing), RGB+W (Color Changing and White), and Tunable White.
- Standard >90 CRI, CRI>95 available!
- Easily Install using provided mounting clips
- Dimmable (Pair with Dimmable Driver)
- Ultra Long Lifetime (70,000+ Hours)
- UL-Listed
- 5-Year Warranty