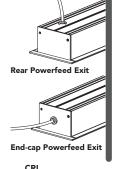

**Power Feed Length Power Entry** Entry Location Rear Endcap Standard: 8ft Custom Size: enter size in inches

Glowback| FD® 16409 NW 8th Ave Miami Gardens, FL 33169 1-800-679-4902 • info@bluegateinc.com  $\textbf{Glowback} \textbf{LED} \\ \textbf{@} \text{ is a registered trademark of Bluegate Inc} \\$ ©2018 Bluegate Inc. All Rights Reserved Specifications subject to change without notice