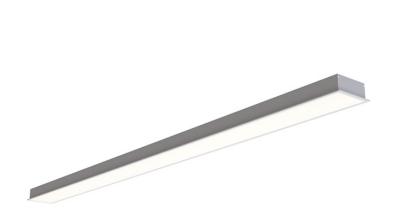

## **LEDBARY3-XX-YY**

LED Bar Y3 Spec Sheet

Custom-Built and tailor made to your desire, our **LEDBAR Y** is a 3" wide compact low-voltage recessed linear LED fixture capable of holding high output LED strips, making it a perfect solution for a wide variety of modern linear lighting applications, such as illuminating garages, warehouses, or in industrial lighting.

It is conveniently available in a wide range of color options, and can be built in any size up to 96" as one continuous piece. Longer runs and extended fixtures can be achieved through linkable or custom configurations.