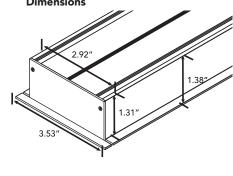

Quick Specs Any size from 4"-96" (Linkable For Long runs) **Sizes Input Voltage** 12VDC or 24VDC **Power Output** Power Output Per Strip White RGB 5W/ft 3.5W/ft 12W/ft H/O White 6W/ft RGB+W/CCT **Light Output** 400 lumens/ft (White) 1,000 lumens/ft (High-Output White) **Efficiency** 80 lumens/Watt (White) 83 lumens/Watt (High-Output White) Lifetime 70,000+ Hours (L-70) **Environment** Suitable for Dry or Damp Locations (Waterproof Available Upon Request) Power-Feed Type Dimensions