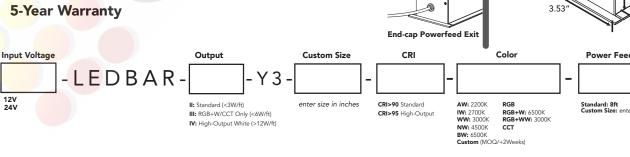

Quick Specs Any size from 4"-96" (Linkable For Long runs) **Sizes Input Voltage** 12VDC or 24VDC **Power Output** Power Output Per Strip White RGB 5W/ft 3.5W/ft 12W/ft H/O White 6W/ft RGB+W/CCT **Light Output** 400 lumens/ft (White) 1,000 lumens/ft (High-Output White) **Efficiency** 80 lumens/Watt (White) 83 lumens/Watt (High-Output White) Lifetime 70,000+ Hours (L-70) **Environment** Suitable for Dry or Damp Locations (Waterproof Available Upon Request) Power-Feed Type Dimensions

**Power Feed Length Power Entry** Entry Location Rear Endcap Standard: 8ft Custom Size: enter size in inches

Glowback| FD® 16409 NW 8th Ave Miami Gardens, FL 33169 1-800-679-4902 • info@bluegateinc.com  $\textbf{Glowback} \textbf{LED} \\ \textbf{@} \text{ is a registered trademark of Bluegate Inc} \\$ ©2018 Bluegate Inc. All Rights Reserved Specifications subject to change without notice