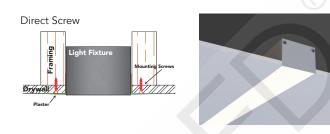

## LVLBY43T-XX-YY-ZZ LVLBY43T Spec Sheet

## **Mounting Options**





## **Features**

- 120-277VAC or 347VAC Input
- Standard >80 CRI, CRI>90 available!
- **Trimless Design Achieves Seamless Recession**
- 0-10V Dimmable (With Dimmable Driver)
- Ultra Long Lifetime (70,000+ Hours)
- **UL-Listed**
- 5-Year Warranty

custom configurations.





|                                                              | Quick Specs                                                                |
|--------------------------------------------------------------|----------------------------------------------------------------------------|
| Sizes                                                        | From 24"-90" (Linkable For Long runs)                                      |
| Input Voltage                                                | 120-277 or 347VAC                                                          |
| Power Output                                                 | Power Output Per Size                                                      |
|                                                              | <b>2ft:</b> 28W <b>4f