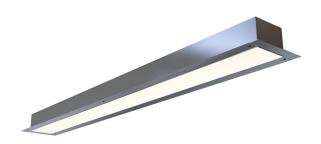

## **Features**

- 120-277VAC or 347VAC Input
- Standard >80 CRI, CRI>90 available!
- **Trimless Design Achieves Seamless Recession**
- 0-10V Dimmable (With Dimmable Driver)
- Ultra Long Lifetime (70,000+ Hours)
- **UL-Listed**
- 5-Year Warranty