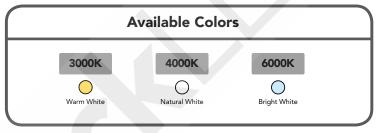

**68:** 6ft

**90:** 8ft

**BW:** 6000K

 $\textbf{Glowback} \textbf{LED} \\ \textbf{@} \text{ is a registered trademark of Bluegate Inc} \\$ ©2018 Bluegate Inc. All Rights Reserved Specifications subject to change without notice