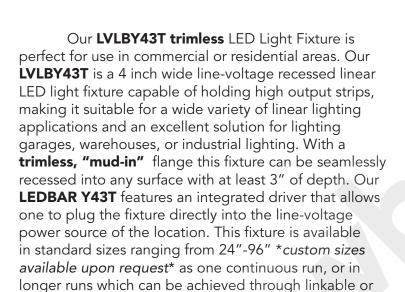

## LVLBY43T-XX-YY-ZZ LVLBY43T Spec Sheet

custom configurations.

|                                                              | Quick Specs                                                                |
|--------------------------------------------------------------|----------------------------------------------------------------------------|
| Sizes                                                        | From 24"-90" (Linkable For Long runs)                                      |
| Input Voltage                                                | 120-277 or 347VAC                                                          |
| Power Output                                                 | Power Output Per Size                                                      |
|                                                              | <b>2ft:</b> 28W <b>4ft:</b> 55W <b>6ft:</b> 83W <b>8ft:</b> 104W           |
| Light Output                                                 | Lumen Output Per Size                                                      |
|                                                              | <b>2ft</b> :2,486 <b>4ft</b> : 4,972 <b>6ft</b> : 7,458 <b>8ft</b> : 9,944 |
| Efficiency (lu/W)                                            | 90 Lumens/Watt                                                             |
| Lifetime                                                     | 50,000+ Hours (L-50)                                                       |
| Environment                                                  | Suitable for Dry or Damp Locations                                         |
| Power-Feed Type  End-Cap Powerfeed Exit  Rear Powerfeed Exit | Dimensions  2.875°                                                         |