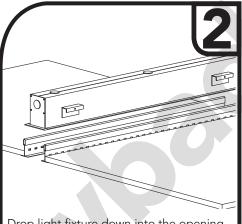

### **Drop Ceiling Installation**

Adjust grid bracket as needed to accomodate your grid structure using the screws shown.

Drop light fixture down into the opening that was created when ceiling structure was built. Make sure light fixture sits flat and grid brackets go over grid structure.