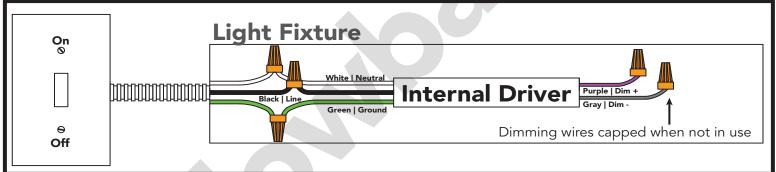

## **Power-Feed Entry and Electrical Connections**

### **Dimmable Configuration**