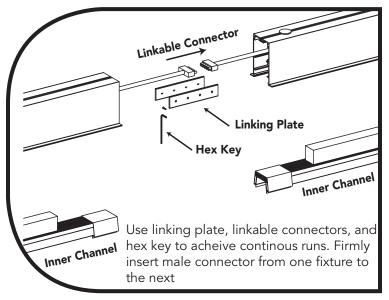

ng the screws shown.



Drop light fixture down into the opening that was created when ceiling structure was built. Make sure light fixture sits flat and grid brackets go over grid structure.





Once light fixture is secured to grid structures make electrical connections. Refer to the **wiring diagram**, for detailed powering instructions.

**Glowback**LED®

16409 NW 8<sup>th</sup> Ave Miami Gardens, FL 33169 1-800-679-4902 • info@bluegateinc.com



#### LVLYXX 120-277 or 347VAC Recessed Linear Light Fixture

### Twist-Clip Installation



16409 NW 8<sup>th</sup> Ave Miami Gardens, FL 33169 1-800-679-4902 • info@bluegateinc.com

Specifications subject to change without notice

BLUEGATE



#### LVLYXX 120-277 or 347VAC Recessed Linear Light Fixture

## Linkable/Continous Run Connections



### **Inner Clip Connection**





**Glowback**LED<sup>®</sup> 16409 NW 8<sup>th</sup> Ave Miami Gardens, FL 33169 1-800-679-4902 • info@bluegateinc.com





## **Power-Feed Entry and Electrical Connections**



### Non-Dimmable Configuration



### **Dimmable Configuration**



### **Glowback**LED®

16409 NW 8<sup>th</sup> Ave Miami Gardens, FL 33169 1-800-679-4902 • info@bluegateinc.com