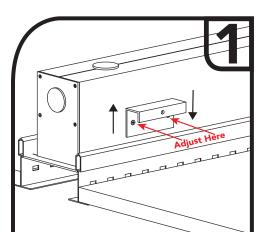

### **Drop Ceiling Installation**

Adjust grid bracket as needed to accomodate your grid structure using the screws shown.

Drop light fixture down into the opening that was created when ceiling structure was built. Make sure light fixture sits flat and grid brackets go over grid structure.