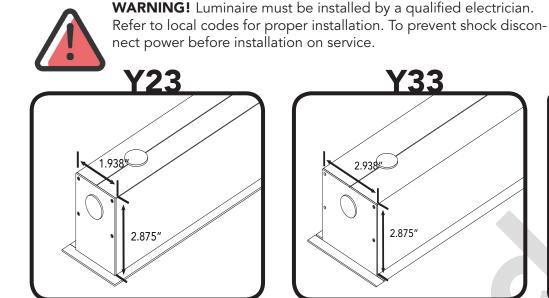

# **Glowback**LED®

LVLYXX 120-277 or 347VAC Recessed Linear Light Fixture

| Fixture                | Dimension                  | Required Opening | Weight |
|------------------------|----------------------------|------------------|--------|
| 2ft Y23                | 2" x 3" x 24"              | 2¼" x 3¼" x 24¼" | 5 Lbs  |
| 4ft Y23                | 2" x 3" x 46"              | 2¼" × 3¼" × 46¼" | 7 Lbs  |
| 6ft Y23                | 2" x 3" x 68"              | 2¼" x 3¼" x 68¼" | 9 Lbs  |
| 8ft Y23                | 2" x 3" x 90"              | 2¼" x 3¼" x 90¼" | 12 Lbs |
| 2ft Y33                | 3" x 3" x 24"              | 3¼" x 3¼" x 24¼" | 6 Lbs  |
| 4ft Y33                | 3" x 3" x 46"              | 3¼" x 3¼" x 46¼" | 9 Lbs  |
| 6ft Y <mark>33</mark>  | 3" x 3" x 68"              | 3¼" x 3¼" x 68¼" | 12 Lbs |
| 8 <mark>ft Y3</mark> 3 | <mark>3" x</mark> 3" x 90" | 3¼" x 3¼" x 90¼" | 14 Lbs |
| 2ft Y43                | 4" x 3" x 24"              | 4¼" × 3¼" × 24¼" | 7 Lbs  |
| 4 <mark>ft Y4</mark> 3 | 4" x 3" x 46"              | 4¼" x 3¼" x 46¼" | 10 Lbs |
| 6ft Y4 <mark>3</mark>  | 4" x 3" x 68"              | 4¼" x 3¼" x 68¼" | 14 Lbs |
| 8ft Y43                | 4" x 3" x 90"              | 4¼" x 3¼" x 90¼" | 17 Lbs |