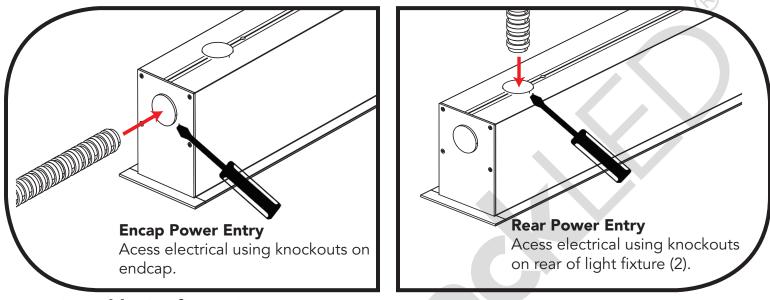

ure is secured to grid structures make electrical connections. Refer to the **wiring diagram**, for detailed powering instructions.

**Glowback**LED®

16409 NW 8<sup>th</sup> Ave Miami Gardens, FL 33169 1-800-679-4902 • info@bluegateinc.com



#### LVLYXX 120-277 or 347VAC Recessed Linear Light Fixture

### Twist-Clip Installation



16409 NW 8<sup>th</sup> Ave Miami Gardens, FL 33169 1-800-679-4902 • info@bluegateinc.com

Specifications subject to change without notice

BLUEGATE



#### LVLYXX 120-277 or 347VAC Recessed Linear Light Fixture

## Linkable/Continous Run Connections



### **Inner Clip Connection**





**Glowback**LED<sup>®</sup> 16409 NW 8<sup>th</sup> Ave Miami Gardens, FL 33169 1-800-679-4902 • info@bluegateinc.com





## **Power-Feed Entry and Electrical Connections**



### Non-Dimmable Configuration



### **Dimmable Configuration**



### **Glowback**LED®

16409 NW 8<sup>th</sup> Ave Miami Gardens, FL 33169 1-800-679-4902 • info@bluegateinc.com