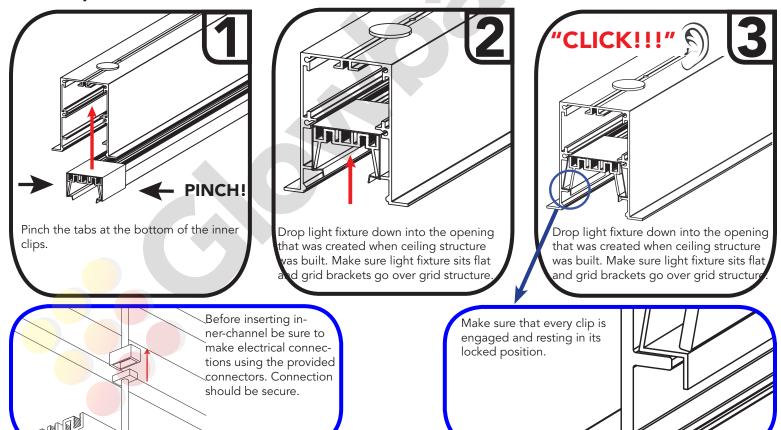

### **Drop Ceiling Installation**

Adjust grid bracket as needed to accomodate your grid structure using the screws shown.

Drop light fixture down into the opening that was created when ceiling structure was built. Make sure light fixture sits flat and grid brackets go over grid structure.

Once light fixture is secured to grid structures make electrical connections. Refer to the **wiring diagram**, for detailed powering instructions.

**Glowback**LED®

16409 NW 8<sup>th</sup> Ave Miami Gardens, FL 33169 1-800-679-4902 • info@bluegateinc.com