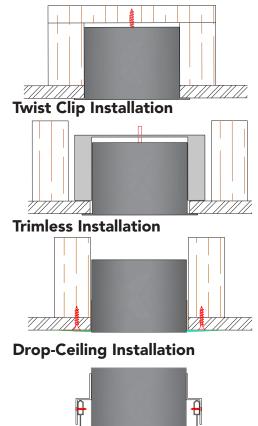

### **Drop Ceiling Installation**

Adjust grid bracket as needed to accomodate your grid structure using the screws shown.

Drop light fixture down into the opening that was created when ceiling structure was built. Make sure light fixture sits flat and grid brackets go over grid structure.

Once light fixture is secured to grid structures make electrical connections. Refer to the **wiring diagram**, for detailed powering instructions.

**Glowback**LED®

16409 NW 8<sup>th</sup> Ave Miami Gardens, FL 33169 1-800-679-4902 • info@bluegateinc.com

### Twist-Clip Installation

16409 NW 8<sup>th</sup> Ave Miami Gardens, FL 33169 1-800-679-4902 • info@bluegateinc.com

Specifications subject to change without notice

BLUEGATE