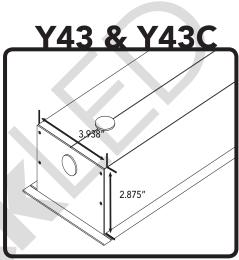

# **Glowback**LED®

LVLYXX 120-277 or 347VAC Recessed Linear Light Fixture

| Fixture                | Dimension                  | Required Opening | Weight |
|------------------------|----------------------------|------------------|--------|
| 2ft Y23                | 2" x 3" x 24"              | 2¼" x 3¼" x 24¼" | 5 Lbs  |
| 4ft Y23                | 2" x 3" x 46"              | 2¼" × 3¼" × 46¼" | 7 Lbs  |
| 6ft Y23                | 2" x 3" x 68"              | 2¼" x 3¼" x 68¼" | 9 Lbs  |
| 8ft Y23                | 2" x 3" x 90"              | 2¼" x 3¼" x 90¼" | 12 Lbs |
| 2ft Y33                | 3" x 3" x 24"              | 3¼" x 3¼" x 24¼" | 6 Lbs  |
| 4ft Y33                | 3" x 3" x 46"              | 3¼" x 3¼" x 46¼" | 9 Lbs  |
| 6ft Y <mark>33</mark>  | 3" x 3" x 68"              | 3¼" x 3¼" x 68¼" | 12 Lbs |
| 8 <mark>ft Y3</mark> 3 | <mark>3" x</mark> 3" x 90" | 3¼" x 3¼" x 90¼" | 14 Lbs |
| 2ft Y43                | 4" x 3" x 24"              | 4¼" × 3¼" × 24¼" | 7 Lbs  |
| 4 <mark>ft Y4</mark> 3 | 4" x 3" x 46"              | 4¼" x 3¼" x 46¼" | 10 Lbs |
| 6ft Y4 <mark>3</mark>  | 4" x 3" x 68"              | 4¼" x 3¼" x 68¼" | 14 Lbs |
| 8ft Y43                | 4" x 3" x 90"              | 4¼" x 3¼" x 90¼" | 17 Lbs |