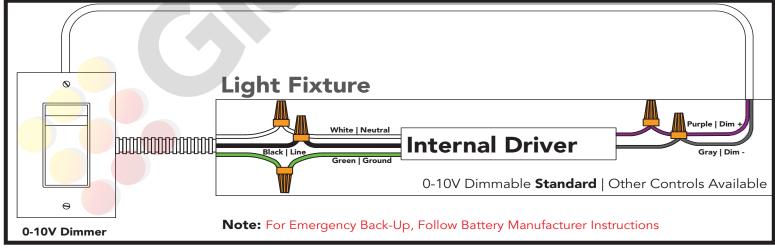

## **Power-Feed Entry and Electrical Connections**

### **Dimmable Configuration**