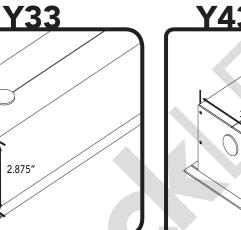

# **Glowback**LED®

LVLYXX 120-277 or 347VAC Recessed Linear Light Fixture

| Fixture                | Dimension                  | Required Opening | Weight |
|------------------------|----------------------------|------------------|--------|
| 2ft Y23                | 2" x 3" x 24"              | 2¼" x 3¼" x 24¼" | 5 Lbs  |
| 4ft Y23                | 2" x 3" x 46"              | 2¼" × 3¼" × 46¼" | 7 Lbs  |
| 6ft Y23                | 2" x 3" x 68"              | 2¼" x 3¼" x 68¼" | 9 Lbs  |
| 8ft Y23                | 2" x 3" x 90"              | 2¼" x 3¼" x 90¼" | 12 Lbs |
| 2ft Y33                | 3" x 3" x 24"              | 3¼" x 3¼" x 24¼" | 6 Lbs  |
| 4ft Y33                | 3" x 3" x 46"              | 3¼" x 3¼" x 46¼" | 9 Lbs  |
| 6ft Y <mark>33</mark>  | 3" x 3" x 68"              | 3¼" x 3¼" x 68¼" | 12 Lbs |
| 8 <mark>ft Y3</mark> 3 | <mark>3" x</mark> 3" x 90" | 3¼" x 3¼" x 90¼" | 14 Lbs |
| 2ft Y43                | 4" x 3" x 24"              | 4¼" × 3¼" × 24¼" | 7 Lbs  |
| 4 <mark>ft Y4</mark> 3 | 4" x 3" x 46"              | 4¼" x 3¼" x 46¼" | 10 Lbs |
| 6ft Y4 <mark>3</mark>  | 4" x 3" x 68"              | 4¼" x 3¼" x 68¼" | 14 Lbs |
| 8ft Y43                | 4" x 3" x 90"              | 4¼" x 3¼" x 90¼" | 17 Lbs |