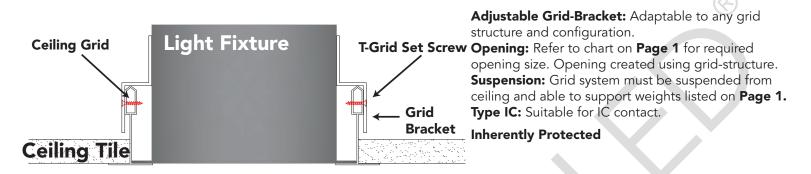

### **Drop Ceiling Installation**

Adjust grid bracket as needed to accomodate your grid structure using the screws shown.

Drop light fixture down into the opening that was created when ceiling structure was built. Make sure light fixture sits flat and grid brackets go over grid structure.

Once light fixture is secured to grid structures make electrical connections. Refer to the **wiring diagram**, for detailed powering instructions.

**Glowback**LED®

16409 NW 8<sup>th</sup> Ave Miami Gardens, FL 33169 1-800-679-4902 • info@bluegateinc.com