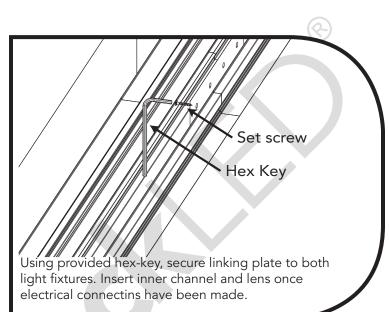

t fixture down into the opening that was created when ceiling structure was built. Make sure light fixture sits flat and grid brackets go over grid structure.





Once light fixture is secured to grid structures make electrical connections. Refer to the **wiring diagram**, for detailed powering instructions.

**Glowback**LED®

16409 NW 8<sup>th</sup> Ave Miami Gardens, FL 33169 1-800-679-4902 • info@bluegateinc.com



#### LVLYXX 120-277 or 347VAC Recessed Linear Light Fixture

### Twist-Clip Installation



16409 NW 8<sup>th</sup> Ave Miami Gardens, FL 33169 1-800-679-4902 • info@bluegateinc.com

Specifications subject to change without notice

BLUEGATE



#### LVLYXX 120-277 or 347VAC Recessed Linear Light Fixture

## Linkable/Continous Run Connections



### **Inner Clip Connection**





**Glowback**LED<sup>®</sup> 16409 NW 8<sup>th</sup> Ave Miami Gardens, FL 33169 1-800-679-4902 • info@bluegateinc.com





## **Power-Feed Entry and Electrical Connections**



### Non-Dimmable Configuration



### **Dimmable Configuration**



### **Glowback**LED®

16409 NW 8<sup>th</sup> Ave Miami Gardens, FL 33169 1-800-679-4902 • info@bluegateinc.com