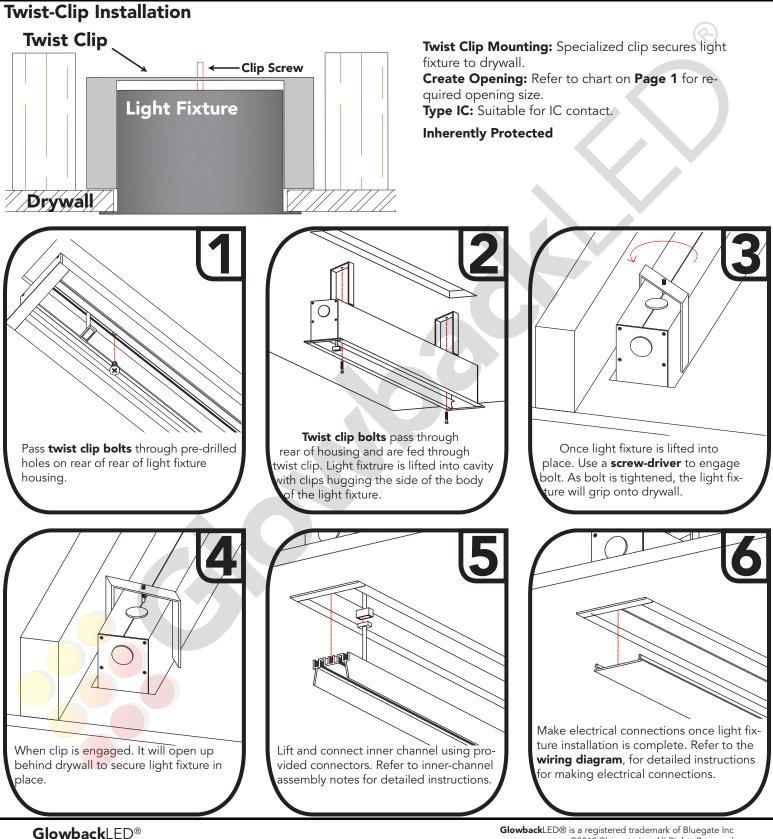

### Twist-Clip Installation

16409 NW 8<sup>th</sup> Ave Miami Gardens, FL 33169 1-800-679-4902 • info@bluegateinc.com

Specifications subject to change without notice

BLUEGATE