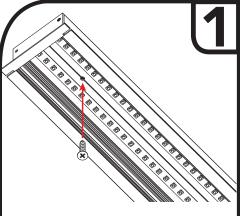

Pass mounting screws through light fixture housing using pre-drilled mounting holes on rear of housing.

Secure light fixture housing to framing using screws suitable to your installation type. **#6 Screw Reccommended** 