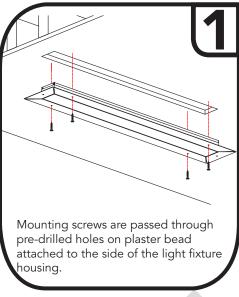

# Trimless Installation Drywall Drywall

**Framing Required!** Build framing on either side of light fixture.

**Create Opening:** Refer to chart on **Page 1** for required opening size.

**Screw Spacing:** Mounting screws are required every

16" on center. #6 Screw Reccomended

Framing NOT required for solid/concrete ceilings!

Plaster /

before removing contractor's tape pass

GlowbackLED® 16409 NW 8<sup>th</sup> Ave Miami Gardens, FL 33169 1-800-679-4902 • info@bluegateinc.com **Glowback**LED® is a registered trademark of Bluegate Inc ©2018 Bluegate Inc. All Rights Reserved Specifications subject to change without notice