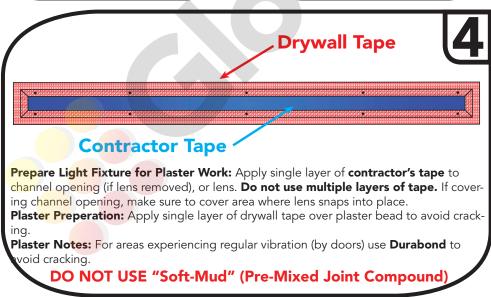

# Trimless Installation Drywall Drywall

**Framing Required!** Build framing on either side of light fixture.

**Create Opening:** Refer to chart on **Page 1** for required opening size.

**Screw Spacing:** Mounting screws are required every

16" on center. #6 Screw Reccomended

Framing NOT required for solid/concrete ceilings!

Plaster /

before removing contractor's tape pass

GlowbackLED® 16409 NW 8<sup>th</sup> Ave Miami Gardens, FL 33169 1-800-679-4902 • info@bluegateinc.com **Glowback**LED® is a registered trademark of Bluegate Inc ©2018 Bluegate Inc. All Rights Reserved Specifications subject to change without notice