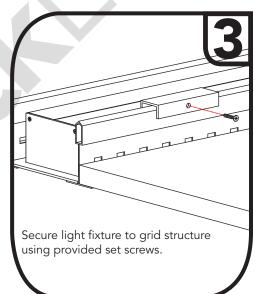

# **Drop Ceiling Installation**

**Adjustable Grid-Bracket:** Adaptable to any grid structure and configuration.

**Opening:** Refer to chart on **Page 1** for required opening size. Opening created using grid-structure. **Suspension:** Grid system must be suspended from ceiling and able to support weights listed on **Page 1.** 