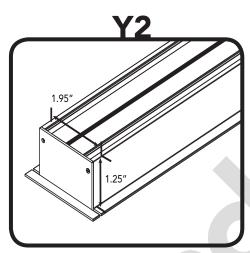

# Required Opening Size

| Fixture | Dimension                                  | Required Opening                     | Weight  |
|---------|--------------------------------------------|--------------------------------------|---------|
| Y       | 1.375" <b>W</b> x 1¼" <b>H</b> x up to 96" | 1¼" <b>W</b> x 1¼" <b>H</b> x Length | ½ Lb/ft |
| Y2      | 2" <b>W</b> x 1¼" <b>H</b> x up to 96"     | 2¼" <b>W</b> x 1¼" <b>H</b> x Length | ¾ Lb/ft |
| Y3      | 3" <b>W</b> x 1¼" <b>H</b> x up to 96"     | 3¼" <b>W</b> x 1¼" <b>H</b> x Length | 1 Lb/ft |