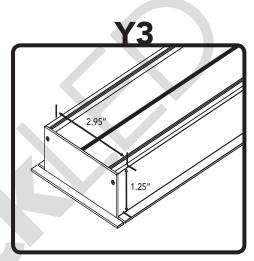

# Required Opening Size

| Fixture | Dimension                                  | Required Opening                     | Weight  |
|---------|--------------------------------------------|--------------------------------------|---------|
| Y       | 1.375" <b>W</b> x 1¼" <b>H</b> x up to 96" | 1¼" <b>W</b> x 1¼" <b>H</b> x Length | ½ Lb/ft |
| Y2      | 2" <b>W</b> x 1¼" <b>H</b> x up to 96"     | 2¼" <b>W</b> x 1¼" <b>H</b> x Length | ¾ Lb/ft |
| Y3      | 3" <b>W</b> x 1¼" <b>H</b> x up to 96"     | 3¼" <b>W</b> x 1¼" <b>H</b> x Length | 1 Lb/ft |