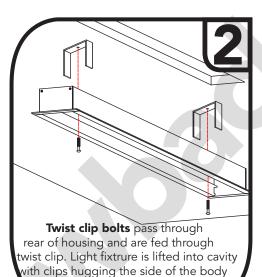

# Twist Clip — Clip Screw Light Fixture

**Twist Clip Mounting:** Specialized clip secures light fixture to drywall.

**Create Opening:** Refer to chart on **Page 1** for required opening size.

of the light fixture.