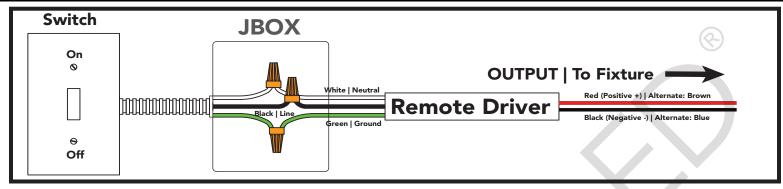

on **Page 1** for required opening size.

**Screw Spacing:** Mounting screws are required every

16" on center. #6 Screw Reccomended

Framing NOT required for solid/concrete ceilings!



Plaster /









before removing contractor's tape pass

GlowbackLED® 16409 NW 8<sup>th</sup> Ave Miami Gardens, FL 33169 1-800-679-4902 • info@bluegateinc.com **Glowback**LED® is a registered trademark of Bluegate Inc ©2018 Bluegate Inc. All Rights Reserved Specifications subject to change without notice

power-feed to remote driver





Low-Voltage 12-24VDC Recessed Light Fixture

## **Linkable/Continous Run Connections**





# **Powerfeed Options**

# **Endcap Power-Feed**



# **Rear Power-Feed**





# Installation Instructions



### **LEDBARIII&IVY**

Low-Voltage 12-24VDC Recessed Light Fixture









GlowbackLED® 16409 NW 8<sup>th</sup> Ave Miami Gardens, FL 33169 1-800-679-4902 • info@bluegateinc.com **Glowback**LED® is a registered trademark of Bluegate Inc. ©2018 Bluegate Inc. All Rights Reserved Specifications subject to change without notice