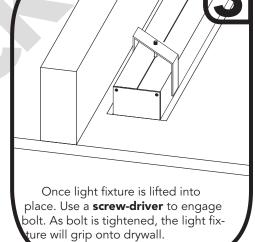

# Twist Clip — Clip Screw Light Fixture

**Twist Clip Mounting:** Specialized clip secures light fixture to drywall.

**Create Opening:** Refer to chart on **Page 1** for required opening size.

of the light fixture.