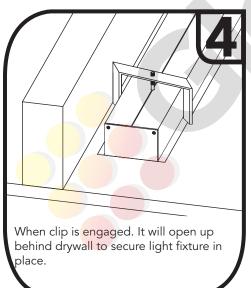

# Twist Clip — Clip Screw Light Fixture

**Twist Clip Mounting:** Specialized clip secures light fixture to drywall.

**Create Opening:** Refer to chart on **Page 1** for required opening size.

of the light fixture.