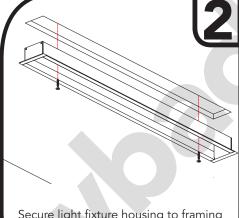

Pass mounting screws through light fixture housing using pre-drilled mounting holes on rear of housing.

Secure light fixture housing to framing using screws suitable to your installation type. **#6 Screw Reccommended** 