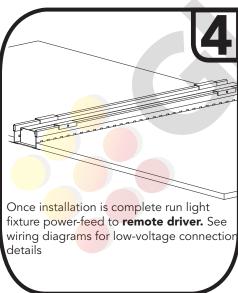

crew Light Fixture

**Twist Clip Mounting:** Specialized clip secures light fixture to drywall.

**Create Opening:** Refer to chart on **Page 1** for required opening size.





of the light fixture.







**Glowback**LED® is a registered trademark of Bluegate Inc ©2018 Bluegate Inc. All Rights Reserved Specifications subject to change without notice



# **Installation Instructions**



### **LEDBARIII&IVY**

Low-Voltage 12-24VDC Recessed Light Fixture

# **Drop Ceiling Installation**



**Adjustable Grid-Bracket:** Adaptable to any grid structure and configuration.

**Opening:** Refer to chart on **Page 1** for required opening size. Opening created using grid-structure. **Suspension:** Grid system must be suspended from ceiling and able to support weights listed on **Page 1.** 













Low-Voltage 12-24VDC Recessed Light Fixture

# Trimless Installation Drywall Drywall

**Framing Required!** Build framing on either side of light fixture.

**Create Opening:** Refer to chart on **Page 1** for required opening size.

**Screw Spacing:** Mounting screws are required every

16" on center. #6 Screw Reccomended

Framing NOT required for solid/concrete ceilings!



Plaster /









before removing contractor's tape pass

GlowbackLED® 16409 NW 8<sup>th</sup> Ave Miami Gardens, FL 33169 1-800-679-4902 • info@bluegateinc.com **Glowback**LED® is a registered trademark of Bluegate Inc ©2018 Bluegate Inc. All Rights Reserved Specifications subject to change without notice

power-feed to remote driver





Low-Voltage 12-24VDC Recessed Light Fixture

## **Linkable/Continous Run