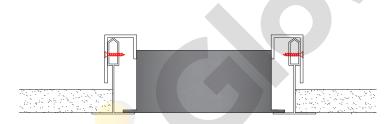

# Twist Clip — Clip Screw Light Fixture

**Twist Clip Mounting:** Specialized clip secures light fixture to drywall.

**Create Opening:** Refer to chart on **Page 1** for required opening size.

of the light fixture.