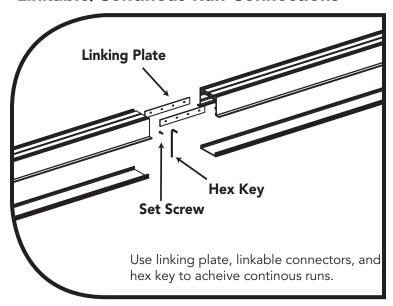

ge 12-24VDC Recessed Light Fixture

# Trimless Installation Drywall Drywall

**Framing Required!** Build framing on either side of light fixture.

**Create Opening:** Refer to chart on **Page 1** for required opening size.

**Screw Spacing:** Mounting screws are required every

16" on center. #6 Screw Reccomended

Framing NOT required for solid/concrete ceilings!



Plaster /









before removing contractor's tape pass

GlowbackLED® 16409 NW 8<sup>th</sup> Ave Miami Gardens, FL 33169 1-800-679-4902 • info@bluegateinc.com **Glowback**LED® is a registered trademark of Bluegate Inc ©2018 Bluegate Inc. All Rights Reserved Specifications subject to change without notice

power-feed to remote driver





Low-Voltage 12-24VDC Recessed Light Fixture

## **Linkable/Continous Run Connections**





# **Powerfeed Options**

# **Endcap Power-Feed**



# **Rear Power-Feed**





# Installation Instructions



### **LEDBARIII&IVY**

Low-Voltage 12-24VDC Recessed Light Fixture









GlowbackLED® 16409 NW 8<sup>th</sup> Ave Miami Gardens, FL 33169 1-800-679-4902 • info@bluegateinc.com **Glowback**LED® is a registered trademark of Bluegate Inc. ©2018 Bluegate Inc. All Rights Reserved Specifications subject to change without notice