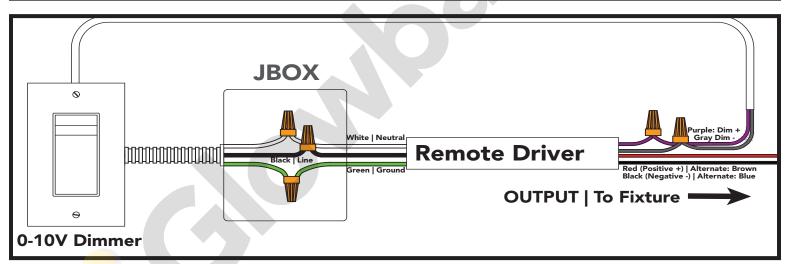

power-feed to remote driver

Low-Voltage 12-24VDC Recessed Light Fixture

# **Powerfeed Options**

# **Endcap Power-Feed**

# **Rear Power-Feed**