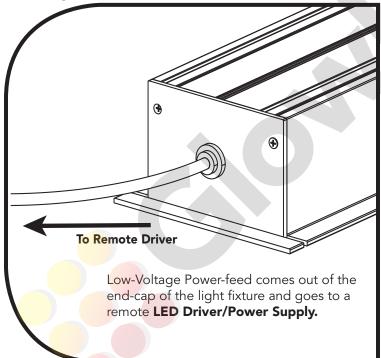

ation Drywall Drywall

**Framing Required!** Build framing on either side of light fixture.

**Create Opening:** Refer to chart on **Page 1** for required opening size.

**Screw Spacing:** Mounting screws are required every

16" on center. #6 Screw Reccomended

Framing NOT required for solid/concrete ceilings!



Plaster /









before removing contractor's tape pass

GlowbackLED® 16409 NW 8<sup>th</sup> Ave Miami Gardens, FL 33169 1-800-679-4902 • info@bluegateinc.com **Glowback**LED® is a registered trademark of Bluegate Inc ©2018 Bluegate Inc. All Rights Reserved Specifications subject to change without notice

power-feed to remote driver





Low-Voltage 12-24VDC Recessed Light Fixture

## **Linkable/Continous Run Connections**





# **Powerfeed Options**

# **Endcap Power-Feed**



# **Rear Power-Feed**





# Installation Instructions



### **LEDBARIII&IVY**

Low-Voltage 12-24VDC Recessed Light Fixture









GlowbackLED® 16409 NW 8<sup>th</sup> Ave Miami Gardens, FL 33169 1-800-679-4902 • info@bluegateinc.com **Glowback**LED® is a registered trademark of Bluegate Inc. ©2018 Bluegate Inc. All Rights Reserved Specifications subject to change without notice