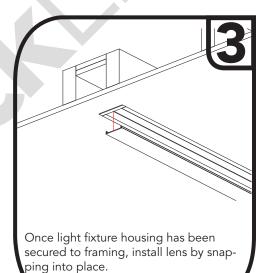

# **Reccomended Installation Method!**

**Framing Required!** Build framing on sides and top of light fixture for support.

**Create Opening:** Refer to chart on **Page 1** for required opening size.

Framing NOT required for solid/concrete ceilings!