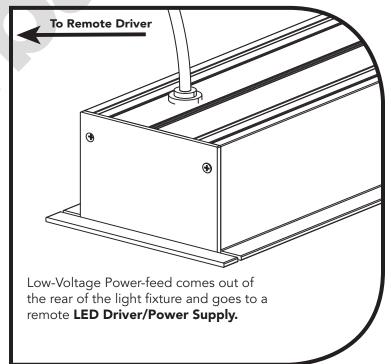

Framing Required!** Build framing on either side of light fixture.

**Create Opening:** Refer to chart on **Page 1** for required opening size.

**Screw Spacing:** Mounting screws are required every

16" on center. #6 Screw Reccomended

Framing NOT required for solid/concrete ceilings!



Plaster /









before removing contractor's tape pass

GlowbackLED® 16409 NW 8<sup>th</sup> Ave Miami Gardens, FL 33169 1-800-679-4902 • info@bluegateinc.com **Glowback**LED® is a registered trademark of Bluegate Inc ©2018 Bluegate Inc. All Rights Reserved Specifications subject to change without notice

power-feed to remote driver





Low-Voltage 12-24VDC Recessed Light Fixture

## **Linkable/Continous Run Connections**





# **Powerfeed Options**

# **Endcap Power-Feed**



# **Rear Power-Feed**





# Installation Instructions



### **LEDBARIII&IVY**

Low-Voltage 12-24VDC Recessed Light Fixture









GlowbackLED® 16409 NW 8<sup>th</sup> Ave Miami Gardens, FL 33169 1-800-679-4902 • info@bluegateinc.com **Glowback**LED® is a registered trademark of Bluegate Inc. ©2018 Bluegate Inc. All Rights Reserved Specifications subject to change without notice