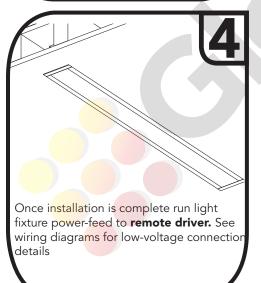

® 16409 NW 8<sup>th</sup> Ave Miami Gardens, FL 33169 1-800-679-4902 • info@bluegateinc.com **Glowback**LED® is a registered trademark of Bluegate Inc ©2018 Bluegate Inc. All Rights Reserved Specifications subject to change without notice





Low-Voltage 12-24VDC Recessed Light Fixture

# Direct Screw Installation



# **Reccomended Installation Method!**

**Framing Required!** Build framing on sides and top of light fixture for support.

**Create Opening:** Refer to chart on **Page 1** for required opening size.

Framing NOT required for solid/concrete ceilings!



Pass mounting screws through light fixture housing using pre-drilled mounting holes on rear of housing.



Secure light fixture housing to framing using screws suitable to your installation type. **#6 Screw Reccommended** 





**Glowback**LED® 16409 NW 8<sup>th</sup> Ave Miami Gardens, FL 33169 1-800-679-4902 • info@bluegateinc.com **Glowback**LED® is a registered trademark of Bluegate Inc. ©2018 Bluegate Inc. All Rights Reserved
Specifications subject to change without notice





Low-Voltage 12-24VDC Recessed Light Fixture

# Twist Clip — Clip Screw Light Fixture

**Twist Clip Mounting:** Specialized clip secures light fixture to drywall.

**Create Opening:** Refer to chart on **Page 1** for required opening size.





of the light fixture.







**Glowback**LED® is a registered trademark of Bluegate Inc ©2018 Bluegate Inc. All Rights Reserved Specifications subject to change without notice



# **Installation Instructions**



### **LEDBARIII&IVY**

Low-Voltage 12-24VDC Recessed Light Fixture

# **Drop Cei