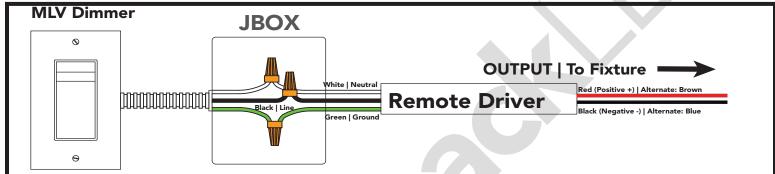

power-feed to remote driver

Low-Voltage 12-24VDC Recessed Light Fixture

# **Powerfeed Options**

# **Endcap Power-Feed**

# **Rear Power-Feed**