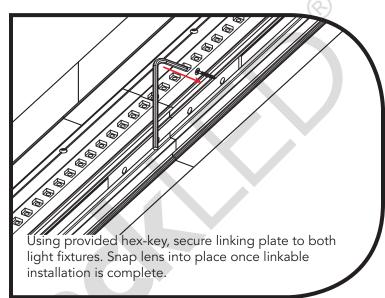

12-24VDC Recessed Light Fixture

# Trimless Installation Drywall Drywall

**Framing Required!** Build framing on either side of light fixture.

**Create Opening:** Refer to chart on **Page 1** for required opening size.

**Screw Spacing:** Mounting screws are required every

16" on center. #6 Screw Reccomended

Framing NOT required for solid/concrete ceilings!



Plaster /









before removing contractor's tape pass

GlowbackLED® 16409 NW 8<sup>th</sup> Ave Miami Gardens, FL 33169 1-800-679-4902 • info@bluegateinc.com **Glowback**LED® is a registered trademark of Bluegate Inc ©2018 Bluegate Inc. All Rights Reserved Specifications subject to change without notice

power-feed to remote driver





Low-Voltage 12-24VDC Recessed Light Fixture

## **Linkable/Continous Run Connections**





# **Powerfeed Options**

# **Endcap Power-Feed**



# **Rear Power-Feed**





# Installation Instructions



### **LEDBARIII&IVY**

Low-Voltage 12-24VDC Recessed Light Fixture









GlowbackLED® 16409 NW 8<sup>th</sup> Ave Miami Gardens, FL 33169 1-800-679-4902 • info@bluegateinc.com **Glowback**LED® is a registered trademark of Bluegate Inc. ©2018 Bluegate Inc. All Rights Reserved Specifications subject to change without notice