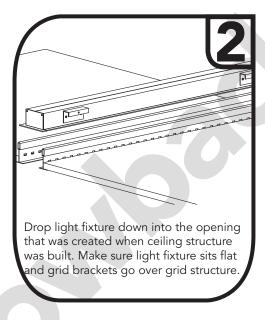

# **Drop Ceiling Installation**

**Adjustable Grid-Bracket:** Adaptable to any grid structure and configuration.

**Opening:** Refer to chart on **Page 1** for required opening size. Opening created using grid-structure. **Suspension:** Grid system must be suspended from ceiling and able to support weights listed on **Page 1.** 