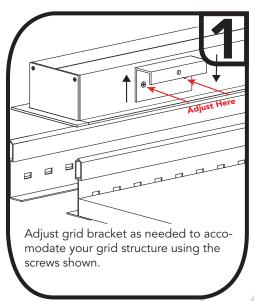

# **Drop Ceiling Installation**

**Adjustable Grid-Bracket:** Adaptable to any grid structure and configuration.

**Opening:** Refer to chart on **Page 1** for required opening size. Opening created using grid-structure. **Suspension:** Grid system must be suspended from ceiling and able to support weights listed on **Page 1.** 