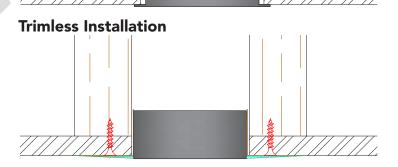

# Trimless Installation Drywall Drywall

**Framing Required!** Build framing on either side of light fixture.

**Create Opening:** Refer to chart on **Page 1** for required opening size.

**Screw Spacing:** Mounting screws are required every

16" on center. #6 Screw Reccomended

Framing NOT required for solid/concrete ceilings!

Plaster /

before removing contractor's tape pass

GlowbackLED® 16409 NW 8<sup>th</sup> Ave Miami Gardens, FL 33169 1-800-679-4902 • info@bluegateinc.com **Glowback**LED® is a registered trademark of Bluegate Inc ©2018 Bluegate Inc. All Rights Reserved Specifications subject to change without notice