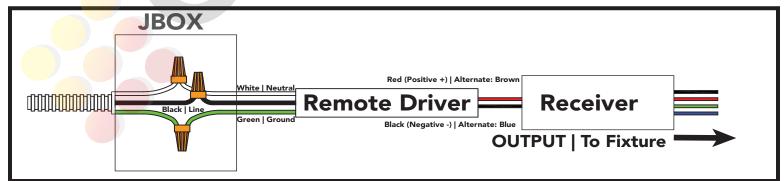

power-feed to remote driver

Low-Voltage 12-24VDC Recessed Light Fixture

# **Powerfeed Options**

# **Endcap Power-Feed**

# **Rear Power-Feed**