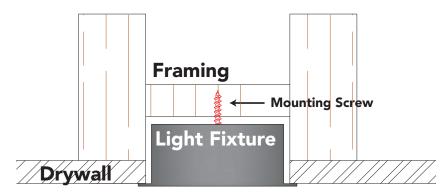

# **Reccomended Installation Method!**

**Framing Required!** Build framing on sides and top of light fixture for support.

**Create Opening:** Refer to chart on **Page 1** for required opening size.

Framing NOT required for solid/concrete ceilings!

Pass mounting screws through light fixture housing using pre-drilled mounting holes on rear of housing.

Secure light fixture housing to framing using screws suitable to your installation type. **#6 Screw Reccommended** 