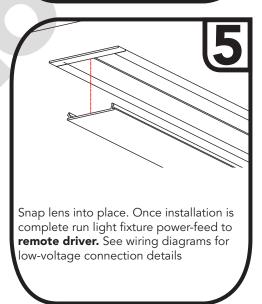

required for solid/concrete ceilings!



Pass mounting screws through light fixture housing using pre-drilled mounting holes on rear of housing.



Secure light fixture housing to framing using screws suitable to your installation type. **#6 Screw Reccommended** 





**Glowback**LED® 16409 NW 8<sup>th</sup> Ave Miami Gardens, FL 33169 1-800-679-4902 • info@bluegateinc.com **Glowback**LED® is a registered trademark of Bluegate Inc. ©2018 Bluegate Inc. All Rights Reserved
Specifications subject to change without notice





Low-Voltage 12-24VDC Recessed Light Fixture

# Twist Clip — Clip Screw Light Fixture

**Twist Clip Mounting:** Specialized clip secures light fixture to drywall.

**Create Opening:** Refer to chart on **Page 1** for required opening size.





of the light fixture.







**Glowback**LED® is a registered trademark of Bluegate Inc ©2018 Bluegate Inc. All Rights Reserved Specifications subject to change without notice



# **Installation Instructions**



### **LEDBARIII&IVY**

Low-Voltage 12-24VDC Recessed Light Fixture

# **Drop Ceiling Installation**



**Adjustable Grid-Bracket:** Adaptable to any grid structure and configuration.

**Opening:** Refer to chart on **Page 1** for required opening size. Opening created using grid-structure. **Suspension:** Grid system must be suspended from ceiling and able to support weights listed on **Page 1.** 













Low-Voltage 12-24VDC Recessed Light Fixture

# Trimless Installation Drywall Drywall

**Framing Required!** Build framing on either side of light fixture.

**Create Opening:** Refer to chart on **Pag