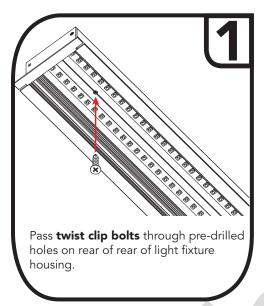

# Twist Clip — Clip Screw Light Fixture

**Twist Clip Mounting:** Specialized clip secures light fixture to drywall.

**Create Opening:** Refer to chart on **Page 1** for required opening size.

of the light fixture.