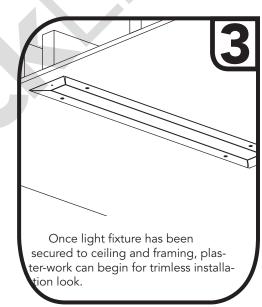

# Trimless Installation Drywall Drywall

**Framing Required!** Build framing on either side of light fixture.

**Create Opening:** Refer to chart on **Page 1** for required opening size.

**Screw Spacing:** Mounting screws are required every

16" on center. #6 Screw Reccomended

Framing NOT required for solid/concrete ceilings!

Plaster /

before removing contractor's tape pass

GlowbackLED® 16409 NW 8<sup>th</sup> Ave Miami Gardens, FL 33169 1-800-679-4902 • info@bluegateinc.com **Glowback**LED® is a registered trademark of Bluegate Inc ©2018 Bluegate Inc. All Rights Reserved Specifications subject to change without notice