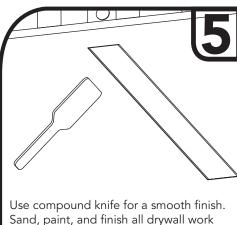

# Trimless Installation Drywall Drywall

**Framing Required!** Build framing on either side of light fixture.

**Create Opening:** Refer to chart on **Page 1** for required opening size.

**Screw Spacing:** Mounting screws are required every

16" on center. #6 Screw Reccomended

Framing NOT required for solid/concrete ceilings!

Plaster /

before removing contractor's tape pass

GlowbackLED® 16409 NW 8<sup>th</sup> Ave Miami Gardens, FL 33169 1-800-679-4902 • info@bluegateinc.com **Glowback**LED® is a registered trademark of Bluegate Inc ©2018 Bluegate Inc. All Rights Reserved Specifications subject to change without notice