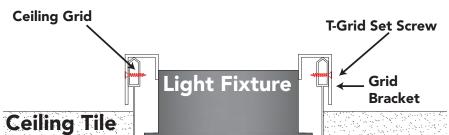

# **Drop Ceiling Installation**

**Adjustable Grid-Bracket:** Adaptable to any grid structure and configuration.

**Opening:** Refer to chart on **Page 1** for required opening size. Opening created using grid-structure. **Suspension:** Grid system must be suspended from ceiling and able to support weights listed on **Page 1.** 