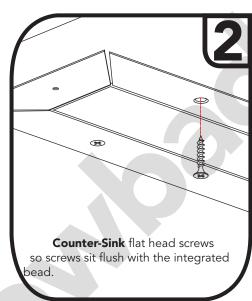

# Trimless Installation Drywall Drywall

**Framing Required!** Build framing on either side of light fixture.

**Create Opening:** Refer to chart on **Page 1** for required opening size.

**Screw Spacing:** Mounting screws are required every

16" on center. #6 Screw Reccomended

Framing NOT required for solid/concrete ceilings!

Plaster /

before removing contractor's tape pass

GlowbackLED® 16409 NW 8<sup>th</sup> Ave Miami Gardens, FL 33169 1-800-679-4902 • info@bluegateinc.com **Glowback**LED® is a registered trademark of Bluegate Inc ©2018 Bluegate Inc. All Rights Reserved Specifications subject to change without notice