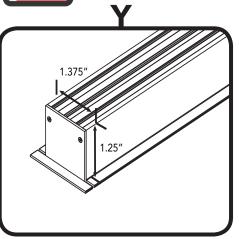

# Required Opening Size

| Fixture | Dimension                                  | Required Opening                     | Weight  |
|---------|--------------------------------------------|--------------------------------------|---------|
| Y       | 1.375" <b>W</b> x 1¼" <b>H</b> x up to 96" | 1¼" <b>W</b> x 1¼" <b>H</b> x Length | ½ Lb/ft |
| Y2      | 2" <b>W</b> x 1¼" <b>H</b> x up to 96"     | 2¼" <b>W</b> x 1¼" <b>H</b> x Length | ¾ Lb/ft |
| Y3      | 3" <b>W</b> x 1¼" <b>H</b> x up to 96"     | 3¼" <b>W</b> x 1¼" <b>H</b> x Length | 1 Lb/ft |