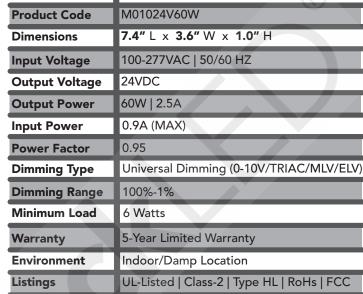

#### **Product Overview**







## M01024V60W Spec Sheet

# **Quick Specs**



#### **Features**

- Flicker-Free Dimming! Achieves Consistent and Smooth Light Output
- Universal Dimming! Works with any type of dimmer 0-10V/Phase Dimmers
- Suitable for use in Dry & Damp Locations
- Power Cord Attached! Plug & Play Ready out of box
- Integrated Wiring Compartment: Make Clean Connections inside of the power-supply instead of a junction box!
- Slim and Compact Design Allows for Easy Concealing!
- **UL Listed:** Approved for use on **any** Commercial Project!

## Wire Compartment





Manufactured exclusively for GlowbackLED, Our new M01024V60W Universally Dimmable Driver is a 24V 60W Dimmable LED Power Supply suitable for a wide range of LED strip and linear lighting products. Our M01024V60W can be used with ANY type of dimmer from 0-10V to phase dimmers. Unlike our ol