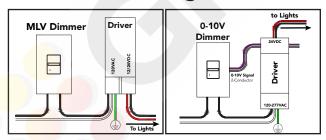

linear lighting products. Our M01024V60W can be used with ANY type of dimmer from 0-10V to phase dimmers. Unlike our older dimmable LED power supplies, our M01024V60W driver delivers consistent, flicker-free lighting which can be smoothly dimmed down to 1%. Our M01024V60W driver conveniently comes with a 3ft power cord and (US) plug for quick and easy LED strip lighting installations! This Dimmable LED Driver features an **integrated** wiring compartment, allowing one to make clean connections inside of the power-supply with no need for external junction boxes. The slim and compact design makes our M01024V60W an excellent solution for under-cabinet LED lighting. Last, but certainly not least, our M01024V60W is UL-Listed and ready for use on any commercial LED lighting project.

## Wiring