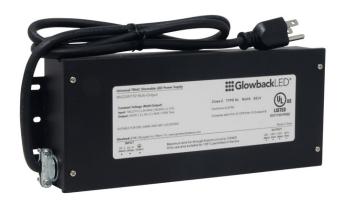

# **MUD24V192W**

**Spec Sheet** 

Manufactured exclusively for GlowbackLED, Our new **MUD24V192W** is a 24V Dimmable LED Power Supply with 2x 96W power outputs, suitable for powering a wide range of LED strip and linear lighting products. Our MUD24V192W can be used with any phase control dimmers (Forward Phase (Triac/MLV) and Reverse Phase (ELV). Unlike our older dimmable LED power supplies our MUD24V192W outputs consistent, flicker-free lighting which can be **smoothly** dimmed down to 1%. Our MUD24V192W conveniently comes with a 3ft power cord and (US) plug for quick and easy LED strip lighting installations! This Dimmable LED Driver features an integrated wiring compartment, allowing one to make clean connections inside of the power-supply with no need for external junction boxes. With 2 x 96W outputs, you get 2 96W power supplies in one, while still retaining the UL-Listing and Class-2 Rating. The slim and compact design makes our MUD24V192W an excellent solution for under-cabinet LED lighting. Last, but certainly not least, our MUD24V192W is UL-Listed and ready for use on any commercial LED lighting project.

### **Quick Specs Product Code** MUD24V192W **Dimensions** 10.9" L x 4.3" W x 1.8" H 100-277VAC | 50/60 HZ **Input Voltage** 24VDC **Output Voltage Output Power** 192W (2 x 96W) | 2 x 4A 2.3A (MAX) **Input Power** 0.95 **Power Factor** Universal Phase Dimming (TRIAC/MLV/ELV) **Dimming Type** 100%-1% **Dimming Range** Minimum Load 19.2 Watts (6.4 Watts Per Output) Warranty 5-Year Limited Warranty

## **Features**

Indoor/Damp Location

UL-Listed | Class-2 | Type HL | RoHs | FCC

- Flicker-Free Dimming! Achieves Consistent and Smooth Light Output
- Universal Dimming! Works with any phase dimming solution. Triac/MLV/ELV!
- Suitable for use in Dry & Damp Locations
- Power Cord Attached! Plug & Play Ready out of box
- Integrated Wiring Compartment: Make Clean Connections inside of the power-supply instead of a junction box!
- Slim and Compact Design Allows for Easy Concealing!
- **UL Listed:** Approved for use on **any** Commercial Project!
- 2x 96W Outputs