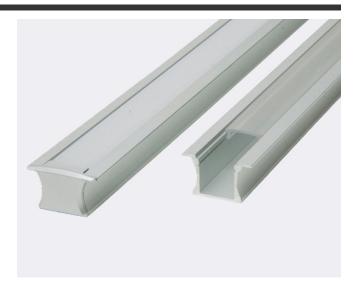

## **PRODUCT OVERVIEW**

Aluminum Profile "**D**" is our most popular, compact recessed housing for LED strips. Requiring less than 1/2" of recessed depth, Aluminum Profile "**D**" can be used with our DOTLESS LED strips to create dot-free, evenly diffused lines of light making it a beautiful addition to any cabinet, closet, or kitchen. Made of premium anodized aluminum, Aluminum Profile "**D**" maximizes the lifetime of your LEDs with its excellent heat-dissipation qualities. Aluminum Profile "**D**" universally works with any waterproof or non-waterproof LED strip up to 0.47" (12mm) wide. Aluminum Profile "**D**" is conveniently sold in 8ft lengths as a completed kit including a pair of endcaps, and one premium polycarbonate UV resistant frosted lens. Order today to discretely accent your projects!

## Features

- Most Popular Recessed Profile for Cabinets!
- Cuttable with any standard miter saw.
- Flange conceals any rough-cuts in wood and drywall.
- Maximizes lifetime of LED strips by dissipating heat.
- Protects LED strips from the elements.