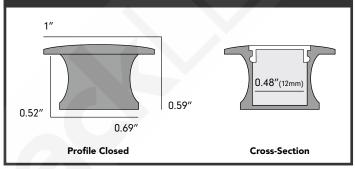

| Specifications |                                 |
|----------------|---------------------------------|
| Part#          | ALUMD-96                        |
| Length         | 8ft (94" for free shipping*)    |
| Width          | 0.69" (17.5mm)   1" w/ flange   |
| Height         | 0.52" (13.2mm)   0.59" w/flange |
| Recess Cavity  | 0.69"W x 0.52"D                 |
| Lens Type      | Frosted                         |
| MAX Light      | 3 Watts/ft (recommended)        |
| MAX Strip Size | 0.48" (12mm)                    |

## Dimensions