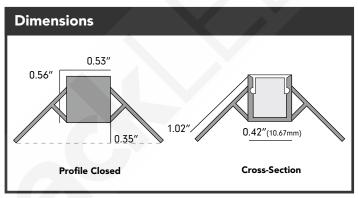

## PRODUCT OVERVIEW

For illuminating the corners of columns or other surfaces with outer corners, our Aluminum Profile "DT13" is a perfect solution. With integrated downwards pointing plaster bead along the flanges, Aluminum profile "DT13" can be easily recessed onto any outer facing corner where two walls meet and give the corners of columns or other fixtures an integrated illuminated edge. Seamlessly plaster into any surface of at least 0.35" of depth without showing any flanges or rough finishes. Aluminum Extrusion "DT13" can accommodate any LED strip up to 0.42" (10.7mm) wide and dissipates heat from the strip, extending its longevity while also protecting it from the elements. Aluminum extrusion "DT13" is conveniently sold in 8ft lengths as a completed kit including a pair of end-caps, and one premium poly-carbonate, UV-resistant frosted lens. Order today to discretely accent your projects!