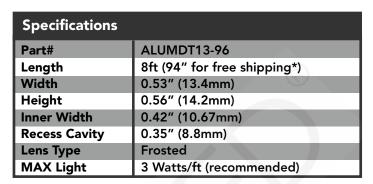

## PRODUCT OVERVIEW

For illuminating the corners of columns or other surfaces with outer corners, our Aluminum Profile "DT13" is a perfect solution. With integrated downwards pointing plaster bead along the flanges, Aluminum profile "DT13" can be easily recessed onto any outer facing corner where two walls meet and give the corners of columns or other fixtures an integrated illuminated edge. Seamlessly plaster into any surface of at least 0.35" of depth without showing any flanges or rough finishes. Aluminum Extrusion "DT13" can accommodate any LED strip up to 0.42" (10.7mm) wide and dissipates heat from the strip, extending its longevity while also protecting it from the elements. Aluminum extrusion "DT13" is conveniently sold in 8ft lengths as a completed kit including a pair of end-caps, and one premium poly-carbonate, UV-resistant frosted lens. Order today to discretely accent your projects!