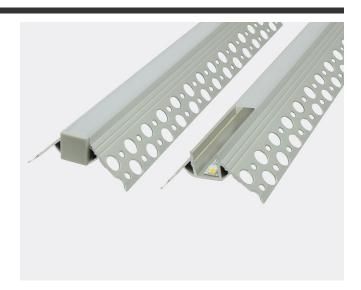

## PRODUCT OVERVIEW

For illuminating the corners of columns or other surfaces with outer corners, our Aluminum Profile "DT13" is a perfect solution. With integrated downwards pointing plaster bead along the flanges, Aluminum profile "DT13" can be easily recessed onto any outer facing corner where two walls meet and give the corners of columns or other fixtures an integrated illuminated edge. Seamlessly plaster into any surface of at least 0.35" of depth without showing any flanges or rough finishes. Aluminum Extrusion "DT13" can accommodate any LED strip up to 0.42" (10.7mm) wide and dissipates heat from the strip, extending its longevity while also protecting it from the elements. Aluminum extrusion "DT13" is conveniently sold in 8ft lengths as a completed kit including a pair of end-caps, and one premium poly-carbonate, UV-resistant frosted lens. Order today to discretely accent your projects!

## **Features**

- Plaster-in profile creates seamless finish.
- Upwards Facing Corner Design.
- Cuttable using any standard miter saw.
- Achieve **DOTLESS** Lighting.
- Simple Installation.
- Miami, FL facility.