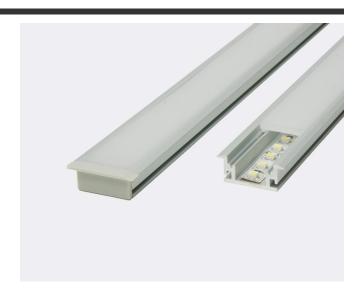

## **PRODUCT OVERVIEW**

Aluminum Profile "N" is designed for interior floor recessed lighting. It features a heavy-duty, UV resistant poly-carbonate lens that can be stepped on or even driven over. It has a slim and low-profile design allowing it to be compatible with most floor types. The heavy duty aluminum extruded channel maximizes the lifetime of your LEDs by extracting excess heat. Aluminum Profile "N" can accommodate any waterproof or non-waterproof LED strip up to 11.9mm (0.47"). Aluminum Profile "N" is sold in 6.5ft (78") sections as a completed kit including one pair of end-caps and one heavy-duty frosted poly-carbonate lens/diffuser.