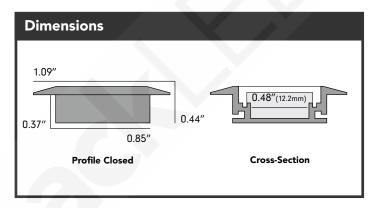

| Specifications |                                 |
|----------------|---------------------------------|
| Part#          | ALUMN-78                        |
| Length         | 6.5ft (78" for free shipping*)  |
| Width          | 0.85" (21.6mm)   1.09" w/flange |
| Height         | 0.37" (9.4mm)   0.44" w/flange  |
| Recess Cavity  | 0.85" W x 0.37" D               |
| Lens Type      | Frosted                         |
| MAX Light      | 3 Watts/ft (recommended)        |
| MAX Strip Size | 0.48" (12.2mm)                  |