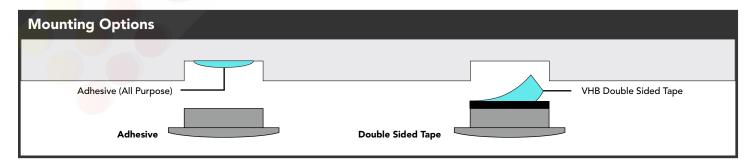

with PC frosted lens.
- Increases Lifetime of any LED Strip through heat dissipation.
- Protects LED Strips from water and elements.
- Reliable Aluminum Housing for LED Strips.
- Well-Stocked and ready to ship from Miami, FL.

| Specifications |                                  |
|----------------|----------------------------------|
| Part#          | ALUMO3R-96                       |
| Length         | 8ft (94" for free shipping*)     |
| Width          | 0.92" (23.4mm)   1.20" w/ flange |
| Height         | 0.44" (11.2mm)   0.55" w/ flange |
| Recess Cavity  | 0.92" W x 0.44" D                |
| Lens Type      | Frosted or Clear                 |
| MAX Light      | 3 Watts/ft (recommended)         |
| MAX Strip Size | 0.81" (20.5mm)                   |

## **Dimensions**



## Dots





**Bluegate Inc. Glowback**LED® 1173 NW 159th Drive Miami Gardens, FL 33169 1-800-679-4902 • info@bluegateinc.com GlowbackLED® is a registered trademark of Bluegate Inc ©2022 Bluegate Inc. All Rights Reserved Specifications subject to change without notice

BLUEGATE