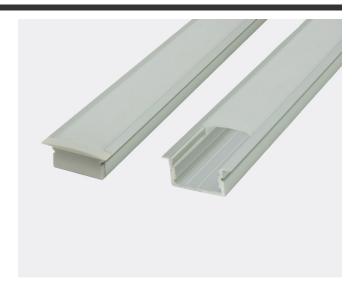

## **PRODUCT OVERVIEW**

For discrete, recessed lighting in narrow spaces such as in cabinets or closets, our aluminum profile "**O3**" is a perfect solution. Aluminum channel "**O3**" can accommodate any LED strip up **0.80**" (20.3mm) wide, and properly disperse heat from the strip. The compact design allows one to easily recess this in drywall or surfaces that are 1/2" to 5/8" thick, without having to modify framing and achieving evenly diffused lighting throughout your space while adding modern architectural touch to your design. Aluminum extrusion "**O3**" is conveniently sold in 8 ft lengths as a completed kit including a pair of endcaps and one premium poly-carbonate, UV-resistant frosted lens. Order today to discretely accent your projects!

## Features

- Slim, low-profile design, for discrete linear LED lighting applications.
- Easily Recessable.
- Smooth, Diffused light with PC frosted lens.
- Increases Lifetime of any LED Strip through heat dissipation.
- Protects LED Strips from water and elements.
- Reliable Aluminum Housing for LED Strips.
- Well-Stocked and ready to ship from Miami, FL.

| Specifications |                                  |
|----------------|----------------------------------|
| Part#          | ALUMO3R-96                       |
| Length         | 8ft (94" for free shipping*)     |
| Width          | 0.92" (23.4mm)   1.20" w/ flange |
| Height         | 0.44" (11.2mm)   0.55" w/ flange |
| Recess Cavity  | 0.92" W x 0.44" D                |
| Lens Type      | Frosted or Clear                 |
| MAX Light      | 3 Watts/ft (recommended)         |
| MAX Strip Size | 0.81" (20.5mm)                   |