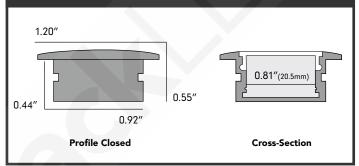

| Specifications |                                  |
|----------------|----------------------------------|
| Part#          | ALUMO3R-96                       |
| Length         | 8ft (94" for free shipping*)     |
| Width          | 0.92" (23.4mm)   1.20" w/ flange |
| Height         | 0.44" (11.2mm)   0.55" w/ flange |
| Recess Cavity  | 0.92" W x 0.44" D                |
| Lens Type      | Frosted or Clear                 |
| MAX Light      | 3 Watts/ft (recommended)         |
| MAX Strip Size | 0.81" (20.5mm)                   |

## **Dimensions**