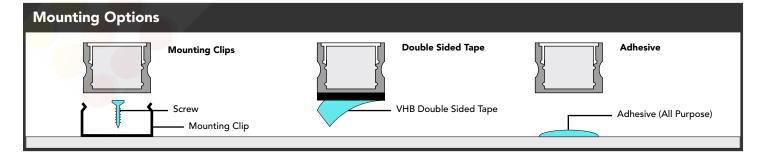

Features

- Widest and Shallowest Surface Mounted Aluminum Profile Design for DOTLESS LED Lighting.
- A GlowbackLED Exclusive! Engineered to create the best effect.
- Cuttable using any standard miter saw.
- Fast and Easy Installation using snap in place clips!