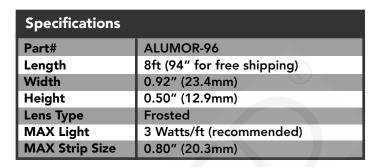

## **PRODUCT OVERVIEW**

For simple yet modern architectural designs with surface mounted lighting, Aluminum profile "**OR**" is a perfect solution. Specifically manufactured for GlowbackLED, we created a deeper design of our Aluminum Profile "**O**", so that dot-free, evenly diffused lighting can be achieved when used with our high-density DOTLESS LED strips. Aluminum profile "OR" can accommodate any LED strip up to 0.80" (20mm) wide and dissipates heat from the strip, extending its longevity while also protecting it from the elements. Aluminum extrusion "**OR**" is conveniently sold in 8ft lengths as a completed kit including a pair of end-caps, mounting clips, and one premium poly-carbonate, UV-resistant frosted lens. Order today to discretely accent your projects!