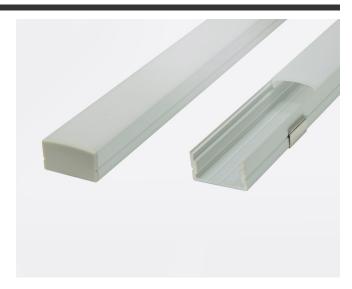

## **PRODUCT OVERVIEW**

For simple yet modern architectural designs with surface mounted lighting, Aluminum profile "**OR**" is a perfect solution. Specifically manufactured for GlowbackLED, we created a deeper design of our Aluminum Profile "**O**", so that dot-free, evenly diffused lighting can be achieved when used with our high-density DOTLESS LED strips. Aluminum profile "OR" can accommodate any LED strip up to 0.80" (20mm) wide and dissipates heat from the strip, extending its longevity while also protecting it from the elements. Aluminum extrusion "**OR**" is conveniently sold in 8ft lengths as a completed kit including a pair of end-caps, mounting clips, and one premium poly-carbonate, UV-resistant frosted lens. Order today to discretely accent your projects!

Features

- Widest and Shallowest Surface Mounted Aluminum Profile Design for DOTLESS LED Lighting.
- A GlowbackLED Exclusive! Engineered to create the best effect.
- Cuttable using any standard miter saw.
- Fast and Easy Installation using snap in place clips!