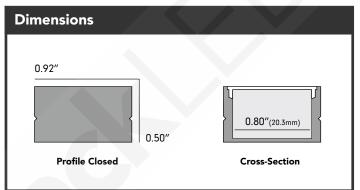

## **PRODUCT OVERVIEW**

For simple yet modern architectural designs with surface mounted lighting, Aluminum profile "**OR**" is a perfect solution. Specifically manufactured for GlowbackLED, we created a deeper design of our Aluminum Profile "**O**", so that dot-free, evenly diffused lighting can be achieved when used with our high-density DOTLESS LED strips. Aluminum profile "OR" can accommodate any LED strip up to 0.80" (20mm) wide and dissipates heat from the strip, extending its longevity while also protecting it from the elements. Aluminum extrusion "**OR**" is conveniently sold in 8ft lengths as a completed kit including a pair of end-caps, mounting clips, and one premium poly-carbonate, UV-resistant frosted lens. Order today to discretely accent your projects!