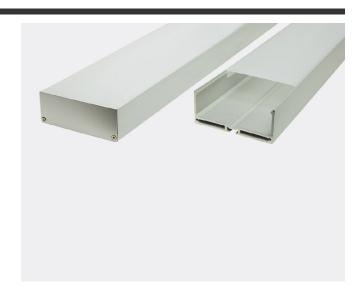

## **PRODUCT OVERVIEW**

Aluminum Profile "P8" creates an evenly diffused 3" wide line of high-output linear lighting. It can either be suspended from the ceiling (using the provided suspension hardware) or surface mounted for an impressive architectural lighting solution. It has an interior width of 2.81" (71.4mm) wide which can be used to install 2 rows of high-output LED strip lights. This large aluminum extrusion has the capacity to dissipate the heat generated by your high-output LED strip lighting thereby extending their lifetime. Aluminum Profile "P8" is conveniently sold in 8ft lengths as a completed kit including a pair of endcaps, suspension kit, and one premium frosted diffuser (lens). The high-output capacity makes this LED channel suited for both decorative lighting applications as well as general lighting needs for commercial spaces.