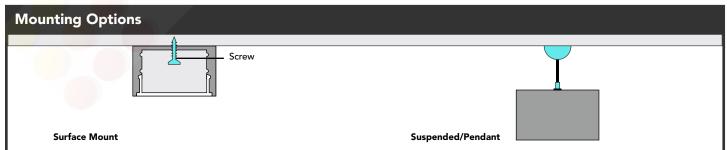

## **PRODUCT OVERVIEW**

Aluminum Profile "P8" creates an evenly diffused 3" wide line of high-output linear lighting. It can either be suspended from the ceiling (using the provided suspension hardware) or surface mounted for an impressive architectural lighting solution. It has an interior width of 2.81" (71.4mm) wide which can be used to install 2 rows of high-output LED strip lights. This large aluminum extrusion has the capacity to dissipate the heat generated by your high-output LED strip lighting thereby extending their lifetime. Aluminum Profile "P8" is conveniently sold in 8ft lengths as a completed kit including a pair of endcaps, suspension kit, and one premium frosted diffuser (lens). The high-output capacity makes this LED channel suited for both decorative lighting applications as well as general lighting needs for commercial spaces.

## **Features**

- 3" Wide Design creates dramatic linear lighting scenes
- Maximizes Lifetime of LED strips by dissipating heat.
- Suitable for General Lighting! (Use in offices, hotels, restaurants, and more!).
- Fast and Easy Installation using suspension kit, or screwing into surface.