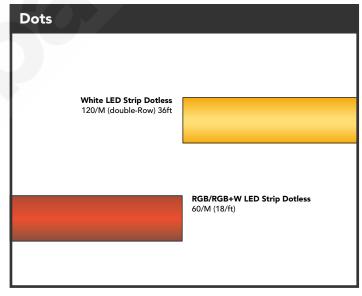

## **PRODUCT OVERVIEW**

Aluminum Profile "P8" creates an evenly diffused 3" wide line of high-output linear lighting. It can either be suspended from the ceiling (using the provided suspension hardware) or surface mounted for an impressive architectural lighting solution. It has an interior width of 2.81" (71.4mm) wide which can be used to install 2 rows of high-output LED strip lights. This large aluminum extrusion has the capacity to dissipate the heat generated by your high-output LED strip lighting thereby extending their lifetime. Aluminum Profile "P8" is conveniently sold in 8ft lengths as a completed kit including a pair of endcaps, suspension kit, and one premium frosted diffuser (lens). The high-output capacity makes this LED channel suited for both decorative lighting applications as well as general lighting needs for commercial spaces.