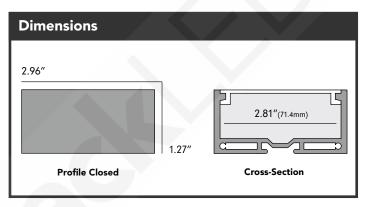

| Specifications |                              |
|----------------|------------------------------|
| Part#          | ALUMP8-96                    |
| Length         | 8ft (94" for free shipping*) |
| Width          | 2.96" (75.2mm)               |
| Height         | 1.27" (32.3mm)               |
| Lens Type      | Frosted                      |
| MAX Light      | 10 Watts/ft (recommended)    |
| MAX Strip Size | 2.81" (71.4mm)               |