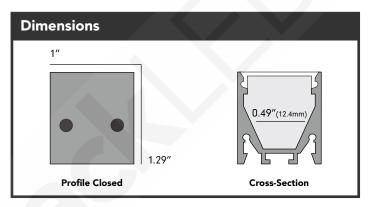

| Specifications |                          |
|----------------|--------------------------|
| Part#          | ALUMPR-78                |
| Length         | 6.5ft (78")              |
| Width          | 1.0" (25.4mm)            |
| Height         | 1.29" (25.4mm)           |
| Lens Type      | Frosted                  |
| MAX Light      | 6 Watts/ft (recommended) |
| MAX Strip Size | 0.49" (12.4mm)           |