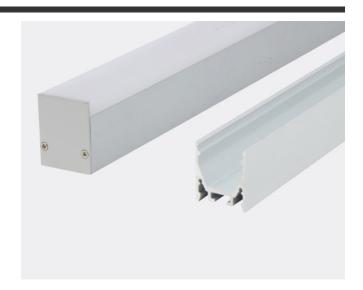

## **PRODUCT OVERVIEW**

Our new, ultra-versatile solution for slim and compact LED fixtures, our Aluminum Extrusion "PR2" is here. Specifically engineered and designed for attractive slim finishes, this ultra modern profile features a V-shaped interior, allowing for smooth light diffusion and extra efficient heat dissipation. Its attractive squared lens gives the profile a seamless finish. "PR2" is designed to be suspended, but can also be easily surface mounted. With special mounting clips, this profile allows for seamless surface mounted. Create dot-free suspended LED lighting when paired with our high-density DOTLESS LED strips. Aluminum extrusion "PR2" can accommodate any high-output LED strip up to 0.49" (12mm) wide and is designed to properly dissipate their heat. "PR2" is conveniently sold in 6.5ft (78") lengths as a completed kit including a pair of end-caps, mounting clips, suspension kit and one frosted lens.