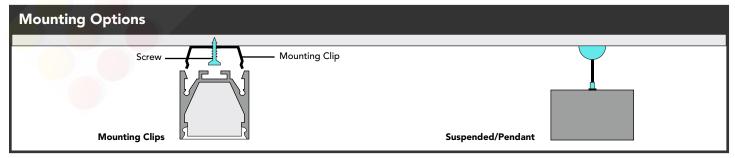

## **PRODUCT OVERVIEW**

Our new, ultra-versatile solution for slim and compact LED fixtures, our Aluminum Extrusion "PR2" is here. Specifically engineered and designed for attractive slim finishes, this ultra modern profile features a V-shaped interior, allowing for smooth light diffusion and extra efficient heat dissipation. Its attractive squared lens gives the profile a seamless finish. "PR2" is designed to be suspended, but can also be easily surface mounted. With special mounting clips, this profile allows for seamless surface mounted. Create dot-free suspended LED lighting when paired with our high-density DOTLESS LED strips. Aluminum extrusion "PR2" can accommodate any high-output LED strip up to 0.49" (12mm) wide and is designed to properly dissipate their heat. "PR2" is conveniently sold in 6.5ft (78") lengths as a completed kit including a pair of end-caps, mounting clips, suspension kit and one frosted lens.

## **Features**

- NEW Design! Compact and Slim Housing for seamless attractive finish.
- Maximizes Lifetime of LED strips by dissipating heat.
- Cuttable using any standard miter saw.
- Fast and Easy Installation using included suspension kit, or mounting clips.
- Protect strips from the elements.
- Well-Stocked and Ready to Ship from our Miami, FL facility.