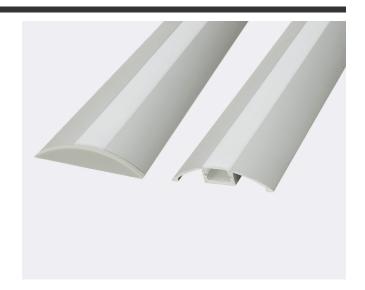

## **PRODUCT OVERVIEW**

For decorative surface mounted lighting applications, Aluminum Profile "**\$4**" is a perfect solution. Aluminum channel "**\$4**" can accommodate any LED strip up to 0.51" (12.9mm) wide, and properly disperse heat from the strip. Aluminum extrusion "**\$4**" features a gentle rolling edge for decorative purposes, allowing one to get creative and use the channel in many different applications for modern abstract LED lighting. Aluminum Profile "**\$4**" is conveniently sold in 6.5ft lengths as a completed kit including a pair of end-caps, and one premium polycarbonate, UV-resistant frosted lens.

## **Features**

- Slim, low-profile design, for discrete linear LED lighting applications.
- Rolling edge for creative decorative finish.
- Maximize LED Lifetime through Heat Dissipation.
- Well-Stocked and Ready to Ship from our Miami,FL facility.