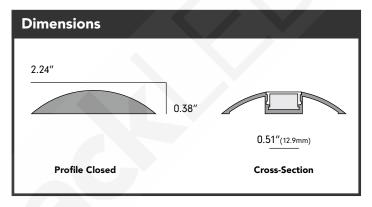

| Specifications |                          |
|----------------|--------------------------|
| Part#          | ALUMS4-96                |
| Length         | 6.5ft (78")              |
| Width          | 2.24" (56.9mm)           |
| Height         | 0.38" (9.7mm)            |
| Lens Type      | Frosted                  |
| MAX Light      | 3 Watts/ft (recommended) |
| MAX Strip Size | 0.51" (12.9mm)           |