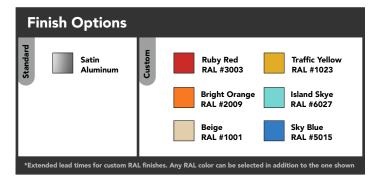

## **Linear LED Fixture Spec Sheet**

Designed with schools, office buildings, and universities in mind, our **LVLBP23C** features a **regressed** lens that minimizes glare white maximizing efficiency. It comes in an attractive satin aluminum finish, and comes in standard lengths ranging from 2ft to 8ft. It is conveniently available in (3) standard color temperatures and can be surface mounted to any ceiling type.