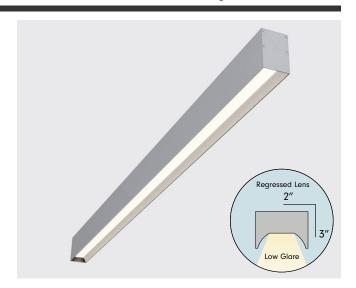

## **Linear LED Fixture Spec Sheet**

Designed with schools, office buildings, and universities in mind, our **LVLBP23C** features a **regressed** lens that minimizes glare white maximizing efficiency. It comes in an attractive satin aluminum finish, and comes in standard lengths ranging from 2ft to 8ft. It is conveniently available in (3) standard color temperatures and can be surface mounted to any ceiling type.