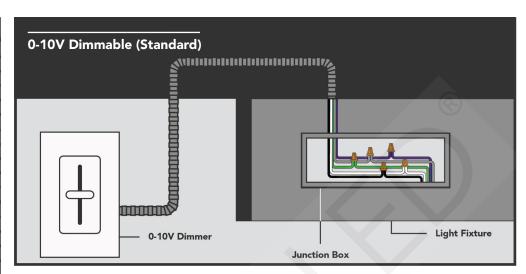

**Bluegate Inc. Glowback**LED® 1173 NW 159th Drive Miami Gardens, FL 33169 1-800-679-4902 • info@bluegateinc.com

\*Fixtures do not include conduit, they have "knock-outs" to receive conduit

| Master Product Code Builder |                 |  |  |  |  |  |
|-----------------------------|-----------------|--|--|--|--|--|
| Prefix                      | LVLB            |  |  |  |  |  |
| Profile                     | P23C            |  |  |  |  |  |
| Finish                      |                 |  |  |  |  |  |
| Satin Aluminum              | leave blank     |  |  |  |  |  |
| Matte Black                 | N/A             |  |  |  |  |  |
| Matte White                 | N/A             |  |  |  |  |  |
| Custom                      | С               |  |  |  |  |  |
| Output                      |                 |  |  |  |  |  |
| 621 Lumens/ft               | SO              |  |  |  |  |  |
| N/A                         | но              |  |  |  |  |  |
| Size                        |                 |  |  |  |  |  |
| 2ft                         | 24              |  |  |  |  |  |
| 4ft                         | 46              |  |  |  |  |  |
| 6ft                         | 68              |  |  |  |  |  |
| 8ft                         | 90              |  |  |  |  |  |
| Custom                      | enter in inches |  |  |  |  |  |
| Continous                   | CR              |  |  |  |  |  |
| Custom Shape                | CS              |  |  |  |  |  |
| Custom Snape  Color         | C3              |  |  |  |  |  |
|                             | A1A/            |  |  |  |  |  |
| 2300K                       | AW              |  |  |  |  |  |
| 2700K                       | IW              |  |  |  |  |  |
| 3000K                       | WW              |  |  |  |  |  |
| 4000K                       | NW              |  |  |  |  |  |
| 5000K                       | BW              |  |  |  |  |  |
| Custom                      | enter CCT value |  |  |  |  |  |
| RGB+5000K                   | RGBW            |  |  |  |  |  |
| RGB+2700K                   | RGBWW           |  |  |  |  |  |
| Tunable White               | ССТ             |  |  |  |  |  |
| CRI                         |                 |  |  |  |  |  |
| 80+                         | 80              |  |  |  |  |  |
| 90+                         | 90              |  |  |  |  |  |
| Mount Type                  |                 |  |  |  |  |  |
| Surface                     | S               |  |  |  |  |  |
|                             |                 |  |  |  |  |  |
|                             |                 |  |  |  |  |  |
|                             |                 |  |  |  |  |  |
| Voltage                     |                 |  |  |  |  |  |
| 120-277VAC                  | leave blank     |  |  |  |  |  |
| 347VAC                      | 347             |  |  |  |  |  |
| Dimming/Control             |                 |  |  |  |  |  |
| 0-10V                       | leave blank     |  |  |  |  |  |
| Phase/TRIAC                 | TRIAC           |  |  |  |  |  |
| DMX                         | DMX             |  |  |  |  |  |
| Run Type                    |                 |  |  |  |  |  |
| Single                      | leave blank     |  |  |  |  |  |
| C/R Powered End             | CRP             |  |  |  |  |  |
| C/R Middle                  | CRM             |  |  |  |  |  |
| C/R End Piece               | CRE             |  |  |  |  |  |
| NA                          | leave blank     |  |  |  |  |  |
| Shapes                      | ICAVE DIGIIK    |  |  |  |  |  |
| NA                          | leave blank     |  |  |  |  |  |
| Standard Shape              | S/S             |  |  |  |  |  |
| Custom Shape                | C/S             |  |  |  |  |  |
| Custom Snape                | C/3             |  |  |  |  |  |