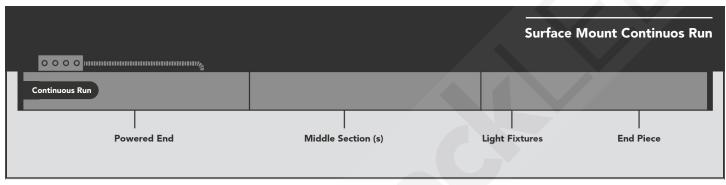

**Bluegate Inc. Glowback**LED® 1173 NW 159th Drive Miami Gardens, FL 33169 1-800-679-4902 • info@bluegateinc.com

\*Fixtures do not include conduit, they have "knock-outs" to receive conduit

| Master Product Code Builder |                 |  |  |  |  |  |
|-----------------------------|-----------------|--|--|--|--|--|
| Prefix                      | LVLB            |  |  |  |  |  |
| Profile                     | P23C            |  |  |  |  |  |
| Finish                      |                 |  |  |  |  |  |
| Satin Aluminum              | leave blank     |  |  |  |  |  |
| Matte Black                 | N/A             |  |  |  |  |  |
| Matte White                 | N/A             |  |  |  |  |  |
| Custom                      | С               |  |  |  |  |  |
| Output                      |                 |  |  |  |  |  |
| 621 Lumens/ft               | SO              |  |  |  |  |  |
| N/A                         | но              |  |  |  |  |  |
| Size                        |                 |  |  |  |  |  |
| 2ft                         | 24              |  |  |  |  |  |
| 4ft                         | 46              |  |  |  |  |  |
| 6ft                         | 68              |  |  |  |  |  |
| 8ft                         | 90              |  |  |  |  |  |
| Custom                      | enter in inches |  |  |  |  |  |
| Continous                   | CR              |  |  |  |  |  |
| Custom Shape                | CS              |  |  |  |  |  |
| Custom Snape  Color         | C3              |  |  |  |  |  |
|                             | A1A/            |  |  |  |  |  |
| 2300K                       | AW              |  |  |  |  |  |
| 2700K                       | IW              |  |  |  |  |  |
| 3000K                       | WW              |  |  |  |  |  |
| 4000K                       | NW              |  |  |  |  |  |
| 5000K                       | BW              |  |  |  |  |  |
| Custom                      | enter CCT value |  |  |  |  |  |
| RGB+5000K                   | RGBW            |  |  |  |  |  |
| RGB+2700K                   | RGBWW           |  |  |  |  |  |
| Tunable White               | ССТ             |  |  |  |  |  |
| CRI                         |                 |  |  |  |  |  |
| 80+                         | 80              |  |  |  |  |  |
| 90+                         | 90              |  |  |  |  |  |
| Mount Type                  |                 |  |  |  |  |  |
| Surface                     | S               |  |  |  |  |  |
|                             |                 |  |  |  |  |  |
|                             |                 |  |  |  |  |  |
|                             |                 |  |  |  |  |  |
| Voltage                     |                 |  |  |  |  |  |
| 120-277VAC                  | leave blank     |  |  |  |  |  |
| 347VAC                      | 347             |  |  |  |  |  |
| Dimming/Control             |                 |  |  |  |  |  |
| 0-10V                       | leave blank     |  |  |  |  |  |
| Phase/TRIAC                 | TRIAC           |  |  |  |  |  |
| DMX                         | DMX             |  |  |  |  |  |
| Run Type                    |                 |  |  |  |  |  |
| Single                      | leave blank     |  |  |  |  |  |
| C/R Powered End             | CRP             |  |  |  |  |  |
| C/R Middle                  | CRM             |  |  |  |  |  |
| C/R End Piece               | CRE             |  |  |  |  |  |
| NA                          | leave blank     |  |  |  |  |  |
| Shapes                      | ICAVE DIGIIK    |  |  |  |  |  |
| NA                          | leave blank     |  |  |  |  |  |
| Standard Shape              | S/S             |  |  |  |  |  |
| Custom Shape                | C/S             |  |  |  |  |  |
| Custom Snape                | C/3             |  |  |  |  |  |