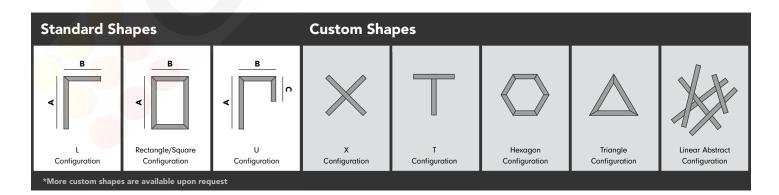

**Bluegate Inc. Glowback**LED® 1173 NW 159th Drive Miami Gardens, FL 33169 1-800-679-4902 • info@bluegateinc.com

\*Fixtures do not include conduit, they have "knock-outs" to receive conduit

| Master Product Code Builder |                 |  |  |  |  |  |
|-----------------------------|-----------------|--|--|--|--|--|
| Prefix                      | LVLB            |  |  |  |  |  |
| Profile                     | P23C            |  |  |  |  |  |
| Finish                      |                 |  |  |  |  |  |
| Satin Aluminum              | leave blank     |  |  |  |  |  |
| Matte Black                 | N/A             |  |  |  |  |  |
| Matte White                 | N/A             |  |  |  |  |  |
| Custom                      | С               |  |  |  |  |  |
| Output                      |                 |  |  |  |  |  |
| 621 Lumens/ft               | SO              |  |  |  |  |  |
| N/A                         | но              |  |  |  |  |  |
| Size                        |                 |  |  |  |  |  |
| 2ft                         | 24              |  |  |  |  |  |
| 4ft                         | 46              |  |  |  |  |  |
| 6ft                         | 68              |  |  |  |  |  |
| 8ft                         | 90              |  |  |  |  |  |
| Custom                      | enter in inches |  |  |  |  |  |
| Continous                   | CR              |  |  |  |  |  |
| Custom Shape                | CS              |  |  |  |  |  |
| Custom Snape  Color         | C3              |  |  |  |  |  |
|                             | A1A/            |  |  |  |  |  |
| 2300K                       | AW              |  |  |  |  |  |
| 2700K                       | IW              |  |  |  |  |  |
| 3000K                       | WW              |  |  |  |  |  |
| 4000K                       | NW              |  |  |  |  |  |
| 5000K                       | BW              |  |  |  |  |  |
| Custom                      | enter CCT value |  |  |  |  |  |
| RGB+5000K                   | RGBW            |  |  |  |  |  |
| RGB+2700K                   | RGBWW           |  |  |  |  |  |
| Tunable White               | ССТ             |  |  |  |  |  |
| CRI                         |                 |  |  |  |  |  |
| 80+                         | 80              |  |  |  |  |  |
| 90+                         | 90              |  |  |  |  |  |
| Mount Type                  |                 |  |  |  |  |  |
| Surface                     | S               |  |  |  |  |  |
|                             |                 |  |  |  |  |  |
|                             |                 |  |  |  |  |  |
|                             |                 |  |  |  |  |  |
| Voltage                     |                 |  |  |  |  |  |
| 120-277VAC                  | leave blank     |  |  |  |  |  |
| 347VAC                      | 347             |  |  |  |  |  |
| Dimming/Control             |                 |  |  |  |  |  |
| 0-10V                       | leave blank     |  |  |  |  |  |
| Phase/TRIAC                 | TRIAC           |  |  |  |  |  |
| DMX                         | DMX             |  |  |  |  |  |
| Run Type                    |                 |  |  |  |  |  |
| Single                      | leave blank     |  |  |  |  |  |
| C/R Powered End             | CRP             |  |  |  |  |  |
| C/R Middle                  | CRM             |  |  |  |  |  |
| C/R End Piece               | CRE             |  |  |  |  |  |
| NA                          | leave blank     |  |  |  |  |  |
| Shapes                      | ICAVE DIGIIK    |  |  |  |  |  |
| NA                          | leave blank     |  |  |  |  |  |
| Standard Shape              | S/S             |  |  |  |  |  |
| Custom Shape                | C/S             |  |  |  |  |  |
| Custom Snape                | C/3             |  |  |  |  |  |