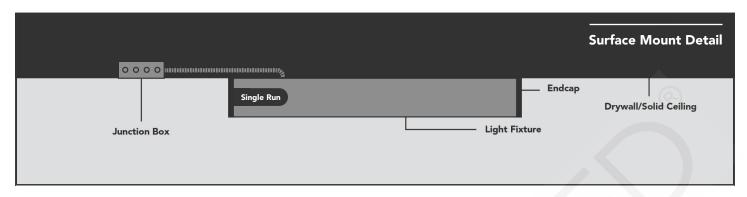

## **Linear LED Fixture Spec Sheet**

Designed with schools, office buildings, and universities in mind, our **LVLBP23C** features a **regressed** lens that minimizes glare white maximizing efficiency. It comes in an attractive satin aluminum finish, and comes in standard lengths ranging from 2ft to 8ft. It is conveniently available in (3) standard color temperatures and can be surface mounted to any ceiling type.