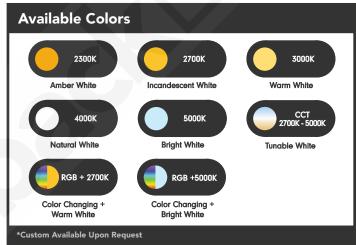

## **Linear LED Fixture Spec Sheet**

Designed with schools, office buildings, and universities in mind, our **LVLBP23C** features a **regressed** lens that minimizes glare white maximizing efficiency. It comes in an attractive satin aluminum finish, and comes in standard lengths ranging from 2ft to 8ft. It is conveniently available in (3) standard color temperatures and can be surface mounted to any ceiling type.