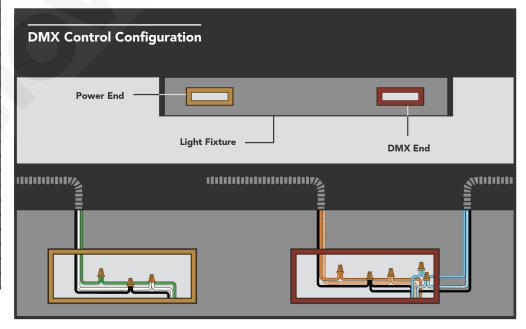

**Bluegate Inc. Glowback**LED® 1173 NW 159th Drive Miami Gardens, FL 33169 1-800-679-4902 • info@bluegateinc.com

\*Fixtures do not include conduit, they have "knock-outs" to receive conduit

| Master Product Code Builder |                 |  |  |  |  |  |
|-----------------------------|-----------------|--|--|--|--|--|
| Prefix                      | LVLB            |  |  |  |  |  |
| Profile                     | P23C            |  |  |  |  |  |
| Finish                      |                 |  |  |  |  |  |
| Satin Aluminum              | leave blank     |  |  |  |  |  |
| Matte Black                 | N/A             |  |  |  |  |  |
| Matte White                 | N/A             |  |  |  |  |  |
| Custom                      | С               |  |  |  |  |  |
| Output                      |                 |  |  |  |  |  |
| 621 Lumens/ft               | SO              |  |  |  |  |  |
| N/A                         | но              |  |  |  |  |  |
| Size                        |                 |  |  |  |  |  |
| 2ft                         | 24              |  |  |  |  |  |
| 4ft                         | 46              |  |  |  |  |  |
| 6ft                         | 68              |  |  |  |  |  |
| 8ft                         | 90              |  |  |  |  |  |
| Custom                      | enter in inches |  |  |  |  |  |
| Continous                   | CR              |  |  |  |  |  |
| Custom Shape                | CS              |  |  |  |  |  |
| Custom Snape  Color         | C3              |  |  |  |  |  |
|                             | A1A/            |  |  |  |  |  |
| 2300K                       | AW              |  |  |  |  |  |
| 2700K                       | IW              |  |  |  |  |  |
| 3000K                       | WW              |  |  |  |  |  |
| 4000K                       | NW              |  |  |  |  |  |
| 5000K                       | BW              |  |  |  |  |  |
| Custom                      | enter CCT value |  |  |  |  |  |
| RGB+5000K                   | RGBW            |  |  |  |  |  |
| RGB+2700K                   | RGBWW           |  |  |  |  |  |
| Tunable White               | ССТ             |  |  |  |  |  |
| CRI                         |                 |  |  |  |  |  |
| 80+                         | 80              |  |  |  |  |  |
| 90+                         | 90              |  |  |  |  |  |
| Mount Type                  |                 |  |  |  |  |  |
| Surface                     | S               |  |  |  |  |  |
|                             |                 |  |  |  |  |  |
|                             |                 |  |  |  |  |  |
|                             |                 |  |  |  |  |  |
| Voltage                     |                 |  |  |  |  |  |
| 120-277VAC                  | leave blank     |  |  |  |  |  |
| 347VAC                      | 347             |  |  |  |  |  |
| Dimming/Control             |                 |  |  |  |  |  |
| 0-10V                       | leave blank     |  |  |  |  |  |
| Phase/TRIAC                 | TRIAC           |  |  |  |  |  |
| DMX                         | DMX             |  |  |  |  |  |
| Run Type                    |                 |  |  |  |  |  |
| Single                      | leave blank     |  |  |  |  |  |
| C/R Powered End             | CRP             |  |  |  |  |  |
| C/R Middle                  | CRM             |  |  |  |  |  |
| C/R End Piece               | CRE             |  |  |  |  |  |
| NA                          | leave blank     |  |  |  |  |  |
| Shapes                      | ICAVE DIGIIK    |  |  |  |  |  |
| NA                          | leave blank     |  |  |  |  |  |
| Standard Shape              | S/S             |  |  |  |  |  |
| Custom Shape                | C/S             |  |  |  |  |  |
| Custom Snape                | C/3             |  |  |  |  |  |