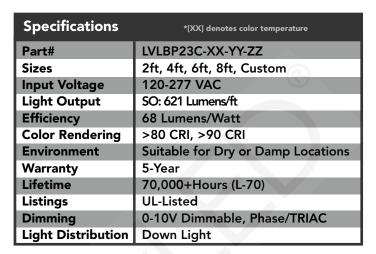

## **Linear LED Fixture Spec Sheet**

Designed with schools, office buildings, and universities in mind, our **LVLBP23C** features a **regressed** lens that minimizes glare white maximizing efficiency. It comes in an attractive satin aluminum finish, and comes in standard lengths ranging from 2ft to 8ft. It is conveniently available in (3) standard color temperatures and can be surface mounted to any ceiling type.

## **Features**

- 120-277VAC or 347VAC Input.
- **Dimmable** (Pair with Dimmable Driver).
- 80+ CRI Standard, 90+ available.
- 605 lumens/ft
- Suspension Kits Included!
- Waterproof Available Upon Request.
- Made in the USA Quick Ship!
- UL-Listed.