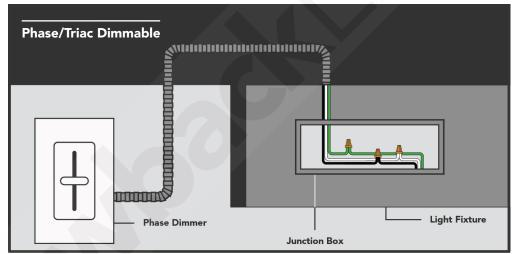

**Bluegate Inc. Glowback**LED® 1173 NW 159th Drive Miami Gardens, FL 33169 1-800-679-4902 • info@bluegateinc.com

\*Fixtures do not include conduit, they have "knock-outs" to receive conduit

| Master Product Code Builder |                 |  |  |  |  |  |
|-----------------------------|-----------------|--|--|--|--|--|
| Prefix                      | LVLB            |  |  |  |  |  |
| Profile                     | P23C            |  |  |  |  |  |
| Finish                      |                 |  |  |  |  |  |
| Satin Aluminum              | leave blank     |  |  |  |  |  |
| Matte Black                 | N/A             |  |  |  |  |  |
| Matte White                 | N/A             |  |  |  |  |  |
| Custom                      | С               |  |  |  |  |  |
| Output                      |                 |  |  |  |  |  |
| 621 Lumens/ft               | SO              |  |  |  |  |  |
| N/A                         | но              |  |  |  |  |  |
| Size                        |                 |  |  |  |  |  |
| 2ft                         | 24              |  |  |  |  |  |
| 4ft                         | 46              |  |  |  |  |  |
| 6ft                         | 68              |  |  |  |  |  |
| 8ft                         | 90              |  |  |  |  |  |
| Custom                      | enter in inches |  |  |  |  |  |
| Continous                   | CR              |  |  |  |  |  |
| Custom Shape                | CS              |  |  |  |  |  |
| Custom Snape  Color         | C3              |  |  |  |  |  |
|                             | A1A/            |  |  |  |  |  |
| 2300K                       | AW              |  |  |  |  |  |
| 2700K                       | IW              |  |  |  |  |  |
| 3000K                       | WW              |  |  |  |  |  |
| 4000K                       | NW              |  |  |  |  |  |
| 5000K                       | BW              |  |  |  |  |  |
| Custom                      | enter CCT value |  |  |  |  |  |
| RGB+5000K                   | RGBW            |  |  |  |  |  |
| RGB+2700K                   | RGBWW           |  |  |  |  |  |
| Tunable White               | ССТ             |  |  |  |  |  |
| CRI                         |                 |  |  |  |  |  |
| 80+                         | 80              |  |  |  |  |  |
| 90+                         | 90              |  |  |  |  |  |
| Mount Type                  |                 |  |  |  |  |  |
| Surface                     | S               |  |  |  |  |  |
|                             |                 |  |  |  |  |  |
|                             |                 |  |  |  |  |  |
|                             |                 |  |  |  |  |  |
| Voltage                     |                 |  |  |  |  |  |
| 120-277VAC                  | leave blank     |  |  |  |  |  |
| 347VAC                      | 347             |  |  |  |  |  |
| Dimming/Control             |                 |  |  |  |  |  |
| 0-10V                       | leave blank     |  |  |  |  |  |
| Phase/TRIAC                 | TRIAC           |  |  |  |  |  |
| DMX                         | DMX             |  |  |  |  |  |
| Run Type                    |                 |  |  |  |  |  |
| Single                      | leave blank     |  |  |  |  |  |
| C/R Powered End             | CRP             |  |  |  |  |  |
| C/R Middle                  | CRM             |  |  |  |  |  |
| C/R End Piece               | CRE             |  |  |  |  |  |
| NA                          | leave blank     |  |  |  |  |  |
| Shapes                      | ICAVE DIGIIK    |  |  |  |  |  |
| NA                          | leave blank     |  |  |  |  |  |
| Standard Shape              | S/S             |  |  |  |  |  |
| Custom Shape                | C/S             |  |  |  |  |  |
| Custom Snape                | C/3             |  |  |  |  |  |