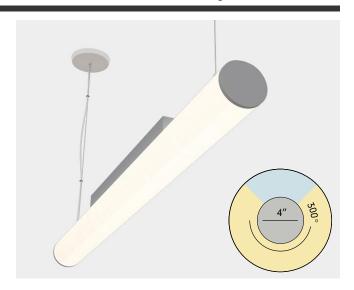

## **Linear LED Fixture Spec Sheet**

Our **LYLBR4** is a 4" round, pendant (suspend- ed) mounted linear LED fixture. It's beautiful, linear and round design has made it a popular lighting solution for a wide variety of residential, retail, com- mercial, office, and industrial lighting applications.

This linear LED fixture is available in **4ft**, **6ft**, and **8ft** sizes as one single piece. Choose from (2) light output levels: **50** High Output (847 lumens/ft), or **HO** Ultra High-Output (1,540 lumens/ft). Conveniently select from (3) standard color temperatures best suited to your space: **3000K** (Warm White), **4000K** (Natural White), **5000K** (Bright White).