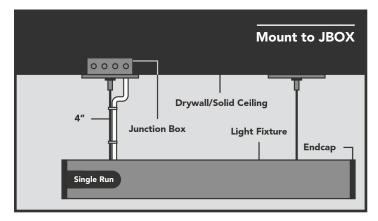

Integral driver technology allows these fixtures to accept **universal 120-277VAC** input voltage, and are **fully dimmable to 1%** via 0-10V dimming wires. Select a suspension mounting kit suitable to your installation type on the following page.

Bluegate Inc. GlowbackLED® 1173 NW 159th Drive Miami Gardens, FL 33169 1-800-679-4902 • info@bluegateinc.com

| Master Produc                                                                                                                                                                                     | ct Code Builder                                                                                             |
|---------------------------------------------------------------------------------------------------------------------------------------------------------------------------------------------------|-------------------------------------------------------------------------------------------------------------|
| Prefix                                                                                                                                                                                            | LVLB                                                                                                        |
| Profile                                                                                                                                                                                           | R4                                                                                                          |
| Finish                                                                                                                                                                                            |                                                                                                             |
| Satin Aluminum                                                                                                                                                                                    | leave blank                                                                                                 |
| Matte Black                                                                                                                                                                                       | N/A                                                                                                         |
| Matte White                                                                                                                                                                                       | N/A                                                                                                         |
| Custom                                                                                                                                                                                            | C                                                                                                           |
| Output                                                                                                                                                                                            | •                                                                                                           |
| 959 Lumens/ft                                                                                                                                                                                     | so                                                                                                          |
| 1,413 Lumens/ft                                                                                                                                                                                   | но                                                                                                          |
| Size                                                                                                                                                                                              | 110                                                                                                         |
| 2ft                                                                                                                                                                                               | N/A                                                                                                         |
| 4ft                                                                                                                                                                                               | 46                                                                                                          |
| 6ft                                                                                                                                                                                               | 68                                                                                                          |
| 8ft                                                                                                                                                                                               | 90                                                                                                          |
| Custom                                                                                                                                                                                            |                                                                                                             |
|                                                                                                                                                                                                   | enter in inches                                                                                             |
| Custom Shane                                                                                                                                                                                      | CS                                                                                                          |
| Custom Shape                                                                                                                                                                                      |                                                                                                             |
| Color                                                                                                                                                                                             | L MANA/                                                                                                     |
| 3000K<br>4000K                                                                                                                                                                                    | WW NIM                                                                                                      |
|                                                                                                                                                                                                   | NW                                                                                                          |
| 5000K                                                                                                                                                                                             | BW                                                                                                          |
| Custom                                                                                                                                                                                            | enter CCT value                                                                                             |
| RGB+5000K                                                                                                                                                                                         | N/A                                                                                                         |
| RGB+2700K                                                                                                                                                                                         | N/A                                                                                                         |
| Tunable White                                                                                                                                                                                     | N/A                                                                                                         |
| CRI                                                                                                                                                                                               |                                                                                                             |
| 80+                                                                                                                                                                                               | leave blank                                                                                                 |
| 90+                                                                                                                                                                                               | 90                                                                                                          |
| 95+                                                                                                                                                                                               | 95                                                                                                          |
| Mount Type                                                                                                                                                                                        |                                                                                                             |
| Mount to JBOX                                                                                                                                                                                     | I A                                                                                                         |
|                                                                                                                                                                                                   |                                                                                                             |
| Remote JBOX                                                                                                                                                                                       | В                                                                                                           |
|                                                                                                                                                                                                   | С                                                                                                           |
| Remote JBOX                                                                                                                                                                                       |                                                                                                             |
| Remote JBOX Drop Ceiling High Bay Voltage                                                                                                                                                         | С                                                                                                           |
| Remote JBOX Drop Ceiling High Bay                                                                                                                                                                 | C<br>D                                                                                                      |
| Remote JBOX Drop Ceiling High Bay Voltage 120-277VAC 347VAC                                                                                                                                       | C<br>D                                                                                                      |
| Remote JBOX Drop Ceiling High Bay Voltage 120-277VAC                                                                                                                                              | C<br>D                                                                                                      |
| Remote JBOX Drop Ceiling High Bay Voltage 120-277VAC 347VAC                                                                                                                                       | C<br>D                                                                                                      |
| Remote JBOX Drop Ceiling High Bay Voltage 120-277VAC 347VAC Dimming/Control                                                                                                                       | C<br>D<br>leave blank<br>347                                                                                |
| Remote JBOX Drop Ceiling High Bay Voltage 120-277VAC 347VAC Dimming/Control 0-10V                                                                                                                 | C D leave blank 347                                                                                         |
| Remote JBOX Drop Ceiling High Bay Voltage 120-277VAC 347VAC Dimming/Control 0-10V Phase/TRIAC                                                                                                     | C D leave blank 347 leave blank TRIAC                                                                       |
| Remote JBOX Drop Ceiling High Bay Voltage 120-277VAC 347VAC Dimming/Control 0-10V Phase/TRIAC DMX                                                                                                 | C D leave blank 347 leave blank TRIAC                                                                       |
| Remote JBOX Drop Ceiling High Bay Voltage 120-277VAC 347VAC Dimming/Control 0-10V Phase/TRIAC DMX Emergency                                                                                       | C D leave blank 347 leave blank TRIAC DMX                                                                   |
| Remote JBOX Drop Ceiling High Bay Voltage 120-277VAC 347VAC Dimming/Control 0-10V Phase/TRIAC DMX Emergency None                                                                                  | C D leave blank 347 leave blank TRIAC DMX                                                                   |
| Remote JBOX Drop Ceiling High Bay Voltage 120-277VAC 347VAC Dimming/Control 0-10V Phase/TRIAC DMX Emergency None EM Back Up                                                                       | C D leave blank 347 leave blank TRIAC DMX                                                                   |
| Remote JBOX Drop Ceiling High Bay Voltage 120-277VAC 347VAC Dimming/Control 0-10V Phase/TRIAC DMX Emergency None EM Back Up Run Type                                                              | leave blank 347  leave blank TRIAC DMX  leave blank EM* 4ft min for EM                                      |
| Remote JBOX Drop Ceiling High Bay Voltage 120-277VAC 347VAC Dimming/Control 0-10V Phase/TRIAC DMX Emergency None EM Back Up Run Type Single                                                       | leave blank 347  leave blank TRIAC DMX  leave blank EM* 4ft min for EM                                      |
| Remote JBOX Drop Ceiling High Bay Voltage 120-277VAC 347VAC Dimming/Control 0-10V Phase/TRIAC DMX Emergency None EM Back Up Run Type Single C/R Powered End                                       | C D leave blank 347 leave blank TRIAC DMX leave blank EM* 4ft min for EM leave blank CRP                    |
| Remote JBOX Drop Ceiling High Bay Voltage 120-277VAC 347VAC Dimming/Control 0-10V Phase/TRIAC DMX Emergency None EM Back Up Run Type Single C/R Powered End C/R Middle                            | leave blank 347  leave blank TRIAC DMX  leave blank EM* 4ft min for EM  leave blank CRP CRM                 |
| Remote JBOX Drop Ceiling High Bay Voltage 120-277VAC 347VAC Dimming/Control 0-10V Phase/TRIAC DMX Emergency None EM Back Up Run Type Single C/R Powered End C/R Middle C/R End Piece NA           | C D leave blank 347 leave blank TRIAC DMX leave blank EM* 4ft min for EM leave blank CRP CRM CRE            |
| Remote JBOX Drop Ceiling High Bay Voltage 120-277VAC 347VAC Dimming/Control 0-10V Phase/TRIAC DMX Emergency None EM Back Up Run Type Single C/R Powered End C/R Middle C/R End Piece              | C D leave blank 347 leave blank TRIAC DMX leave blank EM* 4ft min for EM leave blank CRP CRM CRE            |
| Remote JBOX Drop Ceiling High Bay Voltage 120-277VAC 347VAC Dimming/Control 0-10V Phase/TRIAC DMX Emergency None EM Back Up Run Type Single C/R Powered End C/R Middle C/R End Piece NA Shapes NA | leave blank 347  leave blank TRIAC DMX  leave blank EM* 4ft min for EM  leave blank CRP CRM CRE leave blank |
| Remote JBOX Drop Ceiling High Bay Voltage 120-277VAC 347VAC Dimming/Control 0-10V Phase/TRIAC DMX Emergency None EM Back Up Run Type Single C/R Powered End C/R Middle C/R End Piece NA Shapes    | leave blank 347  leave blank TRIAC DMX  leave blank EM* 4ft min for EM  leave blank CRP CRM CRE leave blank |