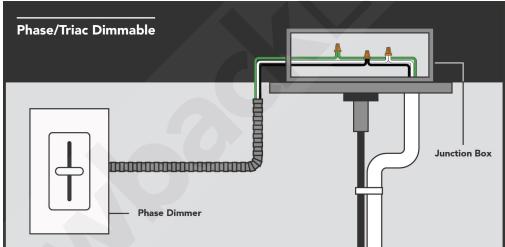

| Specifications     | *[XX] denotes color temperature       |  |  |  |  |  |
|--------------------|---------------------------------------|--|--|--|--|--|
| Part#              | LVLBR4-XX-YY-ZZ                       |  |  |  |  |  |
| Sizes              | 4ft, 6ft, 8ft, Custom                 |  |  |  |  |  |
| Input Voltage      | 120-277 VAC                           |  |  |  |  |  |
| Light Output       | SO: 959 lumens/ft HO: 1,413 lumens/ft |  |  |  |  |  |
| Efficiency         | 105 Lumens/Watt, 114 Lumens/Watt      |  |  |  |  |  |
| Color Rendering    | >80 (CRI over 90 available)           |  |  |  |  |  |
| Environment        | Dry or Damp Location                  |  |  |  |  |  |
| Warranty           | 5-Year                                |  |  |  |  |  |
| Lifetime           | 50,000-70,000+ Hours                  |  |  |  |  |  |
| Listings           | UL-Listed                             |  |  |  |  |  |
| Dimming            | 0-10V Dimmable, Phase/TRIAC           |  |  |  |  |  |
| Light Distribution | Down Light                            |  |  |  |  |  |