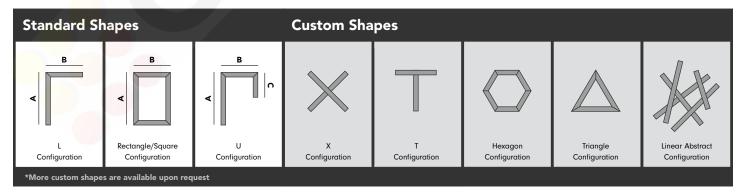

Bluegate Inc. GlowbackLED® 1173 NW 159th Drive Miami Gardens, FL 33169 1-800-679-4902 • info@bluegateinc.com

| Master Produc                                                                                                                                                                                     | ct Code Builder                                                                                             |
|---------------------------------------------------------------------------------------------------------------------------------------------------------------------------------------------------|-------------------------------------------------------------------------------------------------------------|
| Prefix                                                                                                                                                                                            | LVLB                                                                                                        |
| Profile                                                                                                                                                                                           | R4                                                                                                          |
| Finish                                                                                                                                                                                            |                                                                                                             |
| Satin Aluminum                                                                                                                                                                                    | leave blank                                                                                                 |
| Matte Black                                                                                                                                                                                       | N/A                                                                                                         |
| Matte White                                                                                                                                                                                       | N/A                                                                                                         |
| Custom                                                                                                                                                                                            | C                                                                                                           |
| Output                                                                                                                                                                                            | •                                                                                                           |
| 959 Lumens/ft                                                                                                                                                                                     | so                                                                                                          |
| 1,413 Lumens/ft                                                                                                                                                                                   | но                                                                                                          |
| Size                                                                                                                                                                                              | 110                                                                                                         |
| 2ft                                                                                                                                                                                               | N/A                                                                                                         |
| 4ft                                                                                                                                                                                               | 46                                                                                                          |
| 6ft                                                                                                                                                                                               | 68                                                                                                          |
| 8ft                                                                                                                                                                                               | 90                                                                                                          |
| Custom                                                                                                                                                                                            |                                                                                                             |
|                                                                                                                                                                                                   | enter in inches                                                                                             |
| Custom Shane                                                                                                                                                                                      | CS                                                                                                          |
| Custom Shape                                                                                                                                                                                      |                                                                                                             |
| Color                                                                                                                                                                                             | L MANA/                                                                                                     |
| 3000K<br>4000K                                                                                                                                                                                    | WW NIM                                                                                                      |
|                                                                                                                                                                                                   | NW                                                                                                          |
| 5000K                                                                                                                                                                                             | BW                                                                                                          |
| Custom                                                                                                                                                                                            | enter CCT value                                                                                             |
| RGB+5000K                                                                                                                                                                                         | N/A                                                                                                         |
| RGB+2700K                                                                                                                                                                                         | N/A                                                                                                         |
| Tunable White                                                                                                                                                                                     | N/A                                                                                                         |
| CRI                                                                                                                                                                                               |                                                                                                             |
| 80+                                                                                                                                                                                               | leave blank                                                                                                 |
| 90+                                                                                                                                                                                               | 90                                                                                                          |
| 95+                                                                                                                                                                                               | 95                                                                                                          |
| Mount Type                                                                                                                                                                                        |                                                                                                             |
| Mount to JBOX                                                                                                                                                                                     | I A                                                                                                         |
|                                                                                                                                                                                                   |                                                                                                             |
| Remote JBOX                                                                                                                                                                                       | В                                                                                                           |
|                                                                                                                                                                                                   | С                                                                                                           |
| Remote JBOX                                                                                                                                                                                       |                                                                                                             |
| Remote JBOX Drop Ceiling High Bay Voltage                                                                                                                                                         | С                                                                                                           |
| Remote JBOX Drop Ceiling High Bay                                                                                                                                                                 | C<br>D                                                                                                      |
| Remote JBOX Drop Ceiling High Bay Voltage 120-277VAC 347VAC                                                                                                                                       | C<br>D                                                                                                      |
| Remote JBOX Drop Ceiling High Bay Voltage 120-277VAC                                                                                                                                              | C<br>D                                                                                                      |
| Remote JBOX Drop Ceiling High Bay Voltage 120-277VAC 347VAC                                                                                                                                       | C<br>D                                                                                                      |
| Remote JBOX Drop Ceiling High Bay Voltage 120-277VAC 347VAC Dimming/Control                                                                                                                       | C<br>D<br>leave blank<br>347                                                                                |
| Remote JBOX Drop Ceiling High Bay Voltage 120-277VAC 347VAC Dimming/Control 0-10V                                                                                                                 | C D leave blank 347                                                                                         |
| Remote JBOX Drop Ceiling High Bay Voltage 120-277VAC 347VAC Dimming/Control 0-10V Phase/TRIAC                                                                                                     | C D leave blank 347 leave blank TRIAC                                                                       |
| Remote JBOX Drop Ceiling High Bay Voltage 120-277VAC 347VAC Dimming/Control 0-10V Phase/TRIAC DMX                                                                                                 | C D leave blank 347 leave blank TRIAC                                                                       |
| Remote JBOX Drop Ceiling High Bay Voltage 120-277VAC 347VAC Dimming/Control 0-10V Phase/TRIAC DMX Emergency                                                                                       | C D leave blank 347 leave blank TRIAC DMX                                                                   |
| Remote JBOX Drop Ceiling High Bay Voltage 120-277VAC 347VAC Dimming/Control 0-10V Phase/TRIAC DMX Emergency None                                                                                  | C D leave blank 347 leave blank TRIAC DMX                                                                   |
| Remote JBOX Drop Ceiling High Bay Voltage 120-277VAC 347VAC Dimming/Control 0-10V Phase/TRIAC DMX Emergency None EM Back Up                                                                       | C D leave blank 347 leave blank TRIAC DMX                                                                   |
| Remote JBOX Drop Ceiling High Bay Voltage 120-277VAC 347VAC Dimming/Control 0-10V Phase/TRIAC DMX Emergency None EM Back Up Run Type                                                              | leave blank 347  leave blank TRIAC DMX  leave blank EM* 4ft min for EM                                      |
| Remote JBOX Drop Ceiling High Bay Voltage 120-277VAC 347VAC Dimming/Control 0-10V Phase/TRIAC DMX Emergency None EM Back Up Run Type Single                                                       | leave blank 347  leave blank TRIAC DMX  leave blank EM* 4ft min for EM                                      |
| Remote JBOX Drop Ceiling High Bay Voltage 120-277VAC 347VAC Dimming/Control 0-10V Phase/TRIAC DMX Emergency None EM Back Up Run Type Single C/R Powered End                                       | C D leave blank 347 leave blank TRIAC DMX leave blank EM* 4ft min for EM leave blank CRP                    |
| Remote JBOX Drop Ceiling High Bay Voltage 120-277VAC 347VAC Dimming/Control 0-10V Phase/TRIAC DMX Emergency None EM Back Up Run Type Single C/R Powered End C/R Middle                            | leave blank 347  leave blank TRIAC DMX  leave blank EM* 4ft min for EM  leave blank CRP CRM                 |
| Remote JBOX Drop Ceiling High Bay Voltage 120-277VAC 347VAC Dimming/Control 0-10V Phase/TRIAC DMX Emergency None EM Back Up Run Type Single C/R Powered End C/R Middle C/R End Piece NA           | C D leave blank 347 leave blank TRIAC DMX leave blank EM* 4ft min for EM leave blank CRP CRM CRE            |
| Remote JBOX Drop Ceiling High Bay Voltage 120-277VAC 347VAC Dimming/Control 0-10V Phase/TRIAC DMX Emergency None EM Back Up Run Type Single C/R Powered End C/R Middle C/R End Piece              | C D leave blank 347 leave blank TRIAC DMX leave blank EM* 4ft min for EM leave blank CRP CRM CRE            |
| Remote JBOX Drop Ceiling High Bay Voltage 120-277VAC 347VAC Dimming/Control 0-10V Phase/TRIAC DMX Emergency None EM Back Up Run Type Single C/R Powered End C/R Middle C/R End Piece NA Shapes NA | leave blank 347  leave blank TRIAC DMX  leave blank EM* 4ft min for EM  leave blank CRP CRM CRE leave blank |
| Remote JBOX Drop Ceiling High Bay Voltage 120-277VAC 347VAC Dimming/Control 0-10V Phase/TRIAC DMX Emergency None EM Back Up Run Type Single C/R Powered End C/R Middle C/R End Piece NA Shapes    | leave blank 347  leave blank TRIAC DMX  leave blank EM* 4ft min for EM  leave blank CRP CRM CRE leave blank |