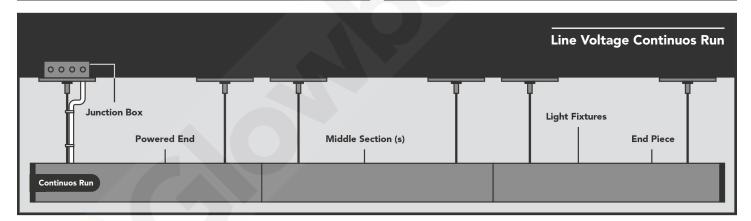

This linear LED fixture is available in **4ft**, **6ft**, and **8ft** sizes as one single piece. Choose from (2) light output levels: **50** High Output (847 lumens/ft), or **HO** Ultra High-Output (1,540 lumens/ft). Conveniently select from (3) standard color temperatures best suited to your space: **3000K** (Warm White), **4000K** (Natural White), **5000K** (Bright White).

Bluegate Inc. GlowbackLED® 1173 NW 159th Drive Miami Gardens, FL 33169 1-800-679-4902 • info@bluegateinc.com

| Master Produc                                                                                                                                                                                     | ct Code Builder                                                                                             |
|---------------------------------------------------------------------------------------------------------------------------------------------------------------------------------------------------|-------------------------------------------------------------------------------------------------------------|
| Prefix                                                                                                                                                                                            | LVLB                                                                                                        |
| Profile                                                                                                                                                                                           | R4                                                                                                          |
| Finish                                                                                                                                                                                            |                                                                                                             |
| Satin Aluminum                                                                                                                                                                                    | leave blank                                                                                                 |
| Matte Black                                                                                                                                                                                       | N/A                                                                                                         |
| Matte White                                                                                                                                                                                       | N/A                                                                                                         |
| Custom                                                                                                                                                                                            | C                                                                                                           |
| Output                                                                                                                                                                                            | •                                                                                                           |
| 959 Lumens/ft                                                                                                                                                                                     | so                                                                                                          |
| 1,413 Lumens/ft                                                                                                                                                                                   | но                                                                                                          |
| Size                                                                                                                                                                                              | 110                                                                                                         |
| 2ft                                                                                                                                                                                               | N/A                                                                                                         |
| 4ft                                                                                                                                                                                               | 46                                                                                                          |
| 6ft                                                                                                                                                                                               | 68                                                                                                          |
| 8ft                                                                                                                                                                                               | 90                                                                                                          |
| Custom                                                                                                                                                                                            |                                                                                                             |
|                                                                                                                                                                                                   | enter in inches                                                                                             |
| Custom Shane                                                                                                                                                                                      | CS                                                                                                          |
| Custom Shape                                                                                                                                                                                      |                                                                                                             |
| Color                                                                                                                                                                                             | L MANA/                                                                                                     |
| 3000K<br>4000K                                                                                                                                                                                    | WW NIM                                                                                                      |
|                                                                                                                                                                                                   | NW                                                                                                          |
| 5000K                                                                                                                                                                                             | BW                                                                                                          |
| Custom                                                                                                                                                                                            | enter CCT value                                                                                             |
| RGB+5000K                                                                                                                                                                                         | N/A                                                                                                         |
| RGB+2700K                                                                                                                                                                                         | N/A                                                                                                         |
| Tunable White                                                                                                                                                                                     | N/A                                                                                                         |
| CRI                                                                                                                                                                                               |                                                                                                             |
| 80+                                                                                                                                                                                               | leave blank                                                                                                 |
| 90+                                                                                                                                                                                               | 90                                                                                                          |
| 95+                                                                                                                                                                                               | 95                                                                                                          |
| Mount Type                                                                                                                                                                                        |                                                                                                             |
| Mount to JBOX                                                                                                                                                                                     | I A                                                                                                         |
|                                                                                                                                                                                                   |                                                                                                             |
| Remote JBOX                                                                                                                                                                                       | В                                                                                                           |
|                                                                                                                                                                                                   | С                                                                                                           |
| Remote JBOX                                                                                                                                                                                       |                                                                                                             |
| Remote JBOX Drop Ceiling High Bay Voltage                                                                                                                                                         | С                                                                                                           |
| Remote JBOX Drop Ceiling High Bay                                                                                                                                                                 | C<br>D                                                                                                      |
| Remote JBOX Drop Ceiling High Bay Voltage 120-277VAC 347VAC                                                                                                                                       | C<br>D                                                                                                      |
| Remote JBOX Drop Ceiling High Bay Voltage 120-277VAC                                                                                                                                              | C<br>D                                                                                                      |
| Remote JBOX Drop Ceiling High Bay Voltage 120-277VAC 347VAC                                                                                                                                       | C<br>D                                                                                                      |
| Remote JBOX Drop Ceiling High Bay Voltage 120-277VAC 347VAC Dimming/Control                                                                                                                       | C<br>D<br>leave blank<br>347                                                                                |
| Remote JBOX Drop Ceiling High Bay Voltage 120-277VAC 347VAC Dimming/Control 0-10V                                                                                                                 | C D leave blank 347                                                                                         |
| Remote JBOX Drop Ceiling High Bay Voltage 120-277VAC 347VAC Dimming/Control 0-10V Phase/TRIAC                                                                                                     | C D leave blank 347 leave blank TRIAC                                                                       |
| Remote JBOX Drop Ceiling High Bay Voltage 120-277VAC 347VAC Dimming/Control 0-10V Phase/TRIAC DMX                                                                                                 | C D leave blank 347 leave blank TRIAC                                                                       |
| Remote JBOX Drop Ceiling High Bay Voltage 120-277VAC 347VAC Dimming/Control 0-10V Phase/TRIAC DMX Emergency                                                                                       | C D leave blank 347 leave blank TRIAC DMX                                                                   |
| Remote JBOX Drop Ceiling High Bay Voltage 120-277VAC 347VAC Dimming/Control 0-10V Phase/TRIAC DMX Emergency None                                                                                  | C D leave blank 347 leave blank TRIAC DMX                                                                   |
| Remote JBOX Drop Ceiling High Bay Voltage 120-277VAC 347VAC Dimming/Control 0-10V Phase/TRIAC DMX Emergency None EM Back Up                                                                       | C D leave blank 347 leave blank TRIAC DMX                                                                   |
| Remote JBOX Drop Ceiling High Bay Voltage 120-277VAC 347VAC Dimming/Control 0-10V Phase/TRIAC DMX Emergency None EM Back Up Run Type                                                              | leave blank 347  leave blank TRIAC DMX  leave blank EM* 4ft min for EM                                      |
| Remote JBOX Drop Ceiling High Bay Voltage 120-277VAC 347VAC Dimming/Control 0-10V Phase/TRIAC DMX Emergency None EM Back Up Run Type Single                                                       | leave blank 347  leave blank TRIAC DMX  leave blank EM* 4ft min for EM                                      |
| Remote JBOX Drop Ceiling High Bay Voltage 120-277VAC 347VAC Dimming/Control 0-10V Phase/TRIAC DMX Emergency None EM Back Up Run Type Single C/R Powered End                                       | C D leave blank 347 leave blank TRIAC DMX leave blank EM* 4ft min for EM leave blank CRP                    |
| Remote JBOX Drop Ceiling High Bay Voltage 120-277VAC 347VAC Dimming/Control 0-10V Phase/TRIAC DMX Emergency None EM Back Up Run Type Single C/R Powered End C/R Middle                            | leave blank 347  leave blank TRIAC DMX  leave blank EM* 4ft min for EM  leave blank CRP CRM                 |
| Remote JBOX Drop Ceiling High Bay Voltage 120-277VAC 347VAC Dimming/Control 0-10V Phase/TRIAC DMX Emergency None EM Back Up Run Type Single C/R Powered End C/R Middle C/R End Piece NA           | C D leave blank 347 leave blank TRIAC DMX leave blank EM* 4ft min for EM leave blank CRP CRM CRE            |
| Remote JBOX Drop Ceiling High Bay Voltage 120-277VAC 347VAC Dimming/Control 0-10V Phase/TRIAC DMX Emergency None EM Back Up Run Type Single C/R Powered End C/R Middle C/R End Piece              | C D leave blank 347 leave blank TRIAC DMX leave blank EM* 4ft min for EM leave blank CRP CRM CRE            |
| Remote JBOX Drop Ceiling High Bay Voltage 120-277VAC 347VAC Dimming/Control 0-10V Phase/TRIAC DMX Emergency None EM Back Up Run Type Single C/R Powered End C/R Middle C/R End Piece NA Shapes NA | leave blank 347  leave blank TRIAC DMX  leave blank EM* 4ft min for EM  leave blank CRP CRM CRE leave blank |
| Remote JBOX Drop Ceiling High Bay Voltage 120-277VAC 347VAC Dimming/Control 0-10V Phase/TRIAC DMX Emergency None EM Back Up Run Type Single C/R Powered End C/R Middle C/R End Piece NA Shapes    | leave blank 347  leave blank TRIAC DMX  leave blank EM* 4ft min for EM  leave blank CRP CRM CRE leave blank |