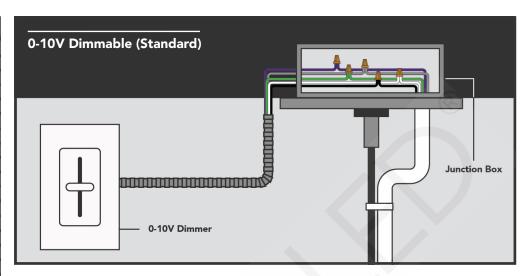

Integral driver technology allows these fixtures to accept **universal 120-277VAC** input voltage, and are **fully dimmable to 1%** via 0-10V dimming wires. Select a suspension mounting kit suitable to your installation type on the following page.

## **Features**

- Universal 120-277VAC Input.
- 0-10V Dimmable.
- 80+ CRI Standard, 90+ available.
- Multiple Light Distribution Options!
- Suspension Kits Included!
- High Quality Look and Build.
- Made in the USA Quick Ship!
- UL-Listed.

| Specifications     | *[XX] denotes color temperature       |  |  |  |  |  |
|--------------------|---------------------------------------|--|--|--|--|--|
| Part#              | LVLBR4-XX-YY-ZZ                       |  |  |  |  |  |
| Sizes              | 4ft, 6ft, 8ft, Custom                 |  |  |  |  |  |
| Input Voltage      | 120-277 VAC                           |  |  |  |  |  |
| Light Output       | SO: 959 lumens/ft HO: 1,413 lumens/ft |  |  |  |  |  |
| Efficiency         | 105 Lumens/Watt, 114 Lumens/Watt      |  |  |  |  |  |
| Color Rendering    | >80 (CRI over 90 available)           |  |  |  |  |  |
| Environment        | Dry or Damp Location                  |  |  |  |  |  |
| Warranty           | 5-Year                                |  |  |  |  |  |
| Lifetime           | 50,000-70,000+ Hours                  |  |  |  |  |  |
| Listings           | UL-Listed                             |  |  |  |  |  |
| Dimming            | 0-10V Dimmable, Phase/TRIAC           |  |  |  |  |  |
| Light Distribution | Down Light                            |  |  |  |  |  |