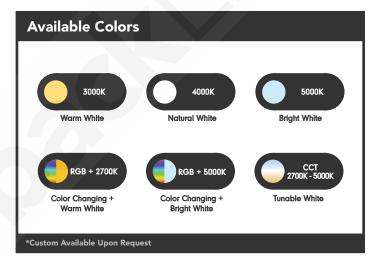

This linear LED fixture is available in **4ft**, **6ft**, and **8ft** sizes as one single piece. Choose from (2) light output levels: **50** High Output (847 lumens/ft), or **HO** Ultra High-Output (1,540 lumens/ft). Conveniently select from (3) standard color temperatures best suited to your space: **3000K** (Warm White), **4000K** (Natural White), **5000K** (Bright White).