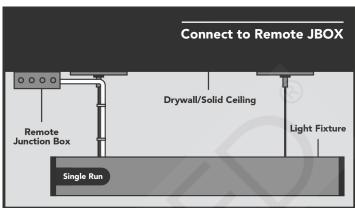

Integral driver technology allows these fixtures to accept **universal 120-277VAC** input voltage, and are **fully dimmable to 1%** via 0-10V dimming wires. Select a suspension mounting kit suitable to your installation type on the following page.

Bluegate Inc. GlowbackLED® 1173 NW 159th Drive Miami Gardens, FL 33169 1-800-679-4902 • info@bluegateinc.com

| Master Produc                                                                                                                                                                                     | ct Code Builder                                                                                             |
|---------------------------------------------------------------------------------------------------------------------------------------------------------------------------------------------------|-------------------------------------------------------------------------------------------------------------|
| Prefix                                                                                                                                                                                            | LVLB                                                                                                        |
| Profile                                                                                                                                                                                           | R4                                                                                                          |
| Finish                                                                                                                                                                                            |                                                                                                             |
| Satin Aluminum                                                                                                                                                                                    | leave blank                                                                                                 |
| Matte Black                                                                                                                                                                                       | N/A                                                                                                         |
| Matte White                                                                                                                                                                                       | N/A                                                                                                         |
| Custom                                                                                                                                                                                            | C                                                                                                           |
| Output                                                                                                                                                                                            | •                                                                                                           |
| 959 Lumens/ft                                                                                                                                                                                     | so                                                                                                          |
| 1,413 Lumens/ft                                                                                                                                                                                   | но                                                                                                          |
| Size                                                                                                                                                                                              | 110                                                                                                         |
| 2ft                                                                                                                                                                                               | N/A                                                                                                         |
| 4ft                                                                                                                                                                                               | 46                                                                                                          |
| 6ft                                                                                                                                                                                               | 68                                                                                                          |
| 8ft                                                                                                                                                                                               | 90                                                                                                          |
| Custom                                                                                                                                                                                            |                                                                                                             |
|                                                                                                                                                                                                   | enter in inches                                                                                             |
| Custom Shane                                                                                                                                                                                      | CS                                                                                                          |
| Custom Shape                                                                                                                                                                                      |                                                                                                             |
| Color                                                                                                                                                                                             | L MANA/                                                                                                     |
| 3000K<br>4000K                                                                                                                                                                                    | WW NIM                                                                                                      |
|                                                                                                                                                                                                   | NW                                                                                                          |
| 5000K                                                                                                                                                                                             | BW                                                                                                          |
| Custom                                                                                                                                                                                            | enter CCT value                                                                                             |
| RGB+5000K                                                                                                                                                                                         | N/A                                                                                                         |
| RGB+2700K                                                                                                                                                                                         | N/A                                                                                                         |
| Tunable White                                                                                                                                                                                     | N/A                                                                                                         |
| CRI                                                                                                                                                                                               |                                                                                                             |
| 80+                                                                                                                                                                                               | leave blank                                                                                                 |
| 90+                                                                                                                                                                                               | 90                                                                                                          |
| 95+                                                                                                                                                                                               | 95                                                                                                          |
| Mount Type                                                                                                                                                                                        |                                                                                                             |
| Mount to JBOX                                                                                                                                                                                     | I A                                                                                                         |
|                                                                                                                                                                                                   |                                                                                                             |
| Remote JBOX                                                                                                                                                                                       | В                                                                                                           |
|                                                                                                                                                                                                   | С                                                                                                           |
| Remote JBOX                                                                                                                                                                                       |                                                                                                             |
| Remote JBOX Drop Ceiling High Bay Voltage                                                                                                                                                         | С                                                                                                           |
| Remote JBOX Drop Ceiling High Bay                                                                                                                                                                 | C<br>D                                                                                                      |
| Remote JBOX Drop Ceiling High Bay Voltage 120-277VAC 347VAC                                                                                                                                       | C<br>D                                                                                                      |
| Remote JBOX Drop Ceiling High Bay Voltage 120-277VAC                                                                                                                                              | C<br>D                                                                                                      |
| Remote JBOX Drop Ceiling High Bay Voltage 120-277VAC 347VAC                                                                                                                                       | C<br>D                                                                                                      |
| Remote JBOX Drop Ceiling High Bay Voltage 120-277VAC 347VAC Dimming/Control                                                                                                                       | C<br>D<br>leave blank<br>347                                                                                |
| Remote JBOX Drop Ceiling High Bay Voltage 120-277VAC 347VAC Dimming/Control 0-10V                                                                                                                 | C D leave blank 347                                                                                         |
| Remote JBOX Drop Ceiling High Bay Voltage 120-277VAC 347VAC Dimming/Control 0-10V Phase/TRIAC                                                                                                     | C D leave blank 347 leave blank TRIAC                                                                       |
| Remote JBOX Drop Ceiling High Bay Voltage 120-277VAC 347VAC Dimming/Control 0-10V Phase/TRIAC DMX                                                                                                 | C D leave blank 347 leave blank TRIAC                                                                       |
| Remote JBOX Drop Ceiling High Bay Voltage 120-277VAC 347VAC Dimming/Control 0-10V Phase/TRIAC DMX Emergency                                                                                       | C D leave blank 347 leave blank TRIAC DMX                                                                   |
| Remote JBOX Drop Ceiling High Bay Voltage 120-277VAC 347VAC Dimming/Control 0-10V Phase/TRIAC DMX Emergency None                                                                                  | C D leave blank 347 leave blank TRIAC DMX                                                                   |
| Remote JBOX Drop Ceiling High Bay Voltage 120-277VAC 347VAC Dimming/Control 0-10V Phase/TRIAC DMX Emergency None EM Back Up                                                                       | C D leave blank 347 leave blank TRIAC DMX                                                                   |
| Remote JBOX Drop Ceiling High Bay Voltage 120-277VAC 347VAC Dimming/Control 0-10V Phase/TRIAC DMX Emergency None EM Back Up Run Type                                                              | leave blank 347  leave blank TRIAC DMX  leave blank EM* 4ft min for EM                                      |
| Remote JBOX Drop Ceiling High Bay Voltage 120-277VAC 347VAC Dimming/Control 0-10V Phase/TRIAC DMX Emergency None EM Back Up Run Type Single                                                       | leave blank 347  leave blank TRIAC DMX  leave blank EM* 4ft min for EM                                      |
| Remote JBOX Drop Ceiling High Bay Voltage 120-277VAC 347VAC Dimming/Control 0-10V Phase/TRIAC DMX Emergency None EM Back Up Run Type Single C/R Powered End                                       | C D leave blank 347 leave blank TRIAC DMX leave blank EM* 4ft min for EM leave blank CRP                    |
| Remote JBOX Drop Ceiling High Bay Voltage 120-277VAC 347VAC Dimming/Control 0-10V Phase/TRIAC DMX Emergency None EM Back Up Run Type Single C/R Powered End C/R Middle                            | leave blank 347  leave blank TRIAC DMX  leave blank EM* 4ft min for EM  leave blank CRP CRM                 |
| Remote JBOX Drop Ceiling High Bay Voltage 120-277VAC 347VAC Dimming/Control 0-10V Phase/TRIAC DMX Emergency None EM Back Up Run Type Single C/R Powered End C/R Middle C/R End Piece NA           | C D leave blank 347 leave blank TRIAC DMX leave blank EM* 4ft min for EM leave blank CRP CRM CRE            |
| Remote JBOX Drop Ceiling High Bay Voltage 120-277VAC 347VAC Dimming/Control 0-10V Phase/TRIAC DMX Emergency None EM Back Up Run Type Single C/R Powered End C/R Middle C/R End Piece              | C D leave blank 347 leave blank TRIAC DMX leave blank EM* 4ft min for EM leave blank CRP CRM CRE            |
| Remote JBOX Drop Ceiling High Bay Voltage 120-277VAC 347VAC Dimming/Control 0-10V Phase/TRIAC DMX Emergency None EM Back Up Run Type Single C/R Powered End C/R Middle C/R End Piece NA Shapes NA | leave blank 347  leave blank TRIAC DMX  leave blank EM* 4ft min for EM  leave blank CRP CRM CRE leave blank |
| Remote JBOX Drop Ceiling High Bay Voltage 120-277VAC 347VAC Dimming/Control 0-10V Phase/TRIAC DMX Emergency None EM Back Up Run Type Single C/R Powered End C/R Middle C/R End Piece NA Shapes    | leave blank 347  leave blank TRIAC DMX  leave blank EM* 4ft min for EM  leave blank CRP CRM CRE leave blank |