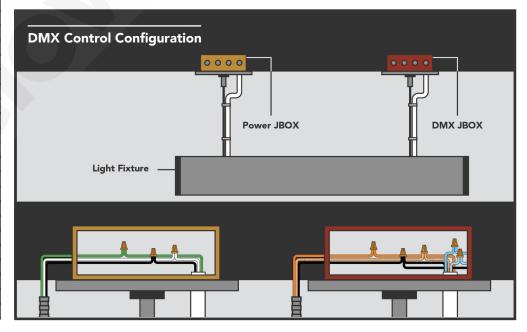

Bluegate Inc. GlowbackLED® 1173 NW 159th Drive Miami Gardens, FL 33169 1-800-679-4902 • info@bluegateinc.com

| Master Produc                                                                                                                                                                                     | ct Code Builder                                                                                             |
|---------------------------------------------------------------------------------------------------------------------------------------------------------------------------------------------------|-------------------------------------------------------------------------------------------------------------|
| Prefix                                                                                                                                                                                            | LVLB                                                                                                        |
| Profile                                                                                                                                                                                           | R4                                                                                                          |
| Finish                                                                                                                                                                                            |                                                                                                             |
| Satin Aluminum                                                                                                                                                                                    | leave blank                                                                                                 |
| Matte Black                                                                                                                                                                                       | N/A                                                                                                         |
| Matte White                                                                                                                                                                                       | N/A                                                                                                         |
| Custom                                                                                                                                                                                            | C                                                                                                           |
| Output                                                                                                                                                                                            | •                                                                                                           |
| 959 Lumens/ft                                                                                                                                                                                     | so                                                                                                          |
| 1,413 Lumens/ft                                                                                                                                                                                   | но                                                                                                          |
| Size                                                                                                                                                                                              | 110                                                                                                         |
| 2ft                                                                                                                                                                                               | N/A                                                                                                         |
| 4ft                                                                                                                                                                                               | 46                                                                                                          |
| 6ft                                                                                                                                                                                               | 68                                                                                                          |
| 8ft                                                                                                                                                                                               | 90                                                                                                          |
| Custom                                                                                                                                                                                            |                                                                                                             |
|                                                                                                                                                                                                   | enter in inches                                                                                             |
| Custom Shane                                                                                                                                                                                      | CS                                                                                                          |
| Custom Shape                                                                                                                                                                                      |                                                                                                             |
| Color                                                                                                                                                                                             | L MANA/                                                                                                     |
| 3000K<br>4000K                                                                                                                                                                                    | WW NIM                                                                                                      |
|                                                                                                                                                                                                   | NW                                                                                                          |
| 5000K                                                                                                                                                                                             | BW                                                                                                          |
| Custom                                                                                                                                                                                            | enter CCT value                                                                                             |
| RGB+5000K                                                                                                                                                                                         | N/A                                                                                                         |
| RGB+2700K                                                                                                                                                                                         | N/A                                                                                                         |
| Tunable White                                                                                                                                                                                     | N/A                                                                                                         |
| CRI                                                                                                                                                                                               |                                                                                                             |
| 80+                                                                                                                                                                                               | leave blank                                                                                                 |
| 90+                                                                                                                                                                                               | 90                                                                                                          |
| 95+                                                                                                                                                                                               | 95                                                                                                          |
| Mount Type                                                                                                                                                                                        |                                                                                                             |
| Mount to JBOX                                                                                                                                                                                     | I A                                                                                                         |
|                                                                                                                                                                                                   |                                                                                                             |
| Remote JBOX                                                                                                                                                                                       | В                                                                                                           |
|                                                                                                                                                                                                   | С                                                                                                           |
| Remote JBOX                                                                                                                                                                                       |                                                                                                             |
| Remote JBOX Drop Ceiling High Bay Voltage                                                                                                                                                         | С                                                                                                           |
| Remote JBOX Drop Ceiling High Bay                                                                                                                                                                 | C<br>D                                                                                                      |
| Remote JBOX Drop Ceiling High Bay Voltage 120-277VAC 347VAC                                                                                                                                       | C<br>D                                                                                                      |
| Remote JBOX Drop Ceiling High Bay Voltage 120-277VAC                                                                                                                                              | C<br>D                                                                                                      |
| Remote JBOX Drop Ceiling High Bay Voltage 120-277VAC 347VAC                                                                                                                                       | C<br>D                                                                                                      |
| Remote JBOX Drop Ceiling High Bay Voltage 120-277VAC 347VAC Dimming/Control                                                                                                                       | C<br>D<br>leave blank<br>347                                                                                |
| Remote JBOX Drop Ceiling High Bay Voltage 120-277VAC 347VAC Dimming/Control 0-10V                                                                                                                 | C D leave blank 347                                                                                         |
| Remote JBOX Drop Ceiling High Bay Voltage 120-277VAC 347VAC Dimming/Control 0-10V Phase/TRIAC                                                                                                     | C D leave blank 347 leave blank TRIAC                                                                       |
| Remote JBOX Drop Ceiling High Bay Voltage 120-277VAC 347VAC Dimming/Control 0-10V Phase/TRIAC DMX                                                                                                 | C D leave blank 347 leave blank TRIAC                                                                       |
| Remote JBOX Drop Ceiling High Bay Voltage 120-277VAC 347VAC Dimming/Control 0-10V Phase/TRIAC DMX Emergency                                                                                       | C D leave blank 347 leave blank TRIAC DMX                                                                   |
| Remote JBOX Drop Ceiling High Bay Voltage 120-277VAC 347VAC Dimming/Control 0-10V Phase/TRIAC DMX Emergency None                                                                                  | C D leave blank 347 leave blank TRIAC DMX                                                                   |
| Remote JBOX Drop Ceiling High Bay Voltage 120-277VAC 347VAC Dimming/Control 0-10V Phase/TRIAC DMX Emergency None EM Back Up                                                                       | C D leave blank 347 leave blank TRIAC DMX                                                                   |
| Remote JBOX Drop Ceiling High Bay Voltage 120-277VAC 347VAC Dimming/Control 0-10V Phase/TRIAC DMX Emergency None EM Back Up Run Type                                                              | leave blank 347  leave blank TRIAC DMX  leave blank EM* 4ft min for EM                                      |
| Remote JBOX Drop Ceiling High Bay Voltage 120-277VAC 347VAC Dimming/Control 0-10V Phase/TRIAC DMX Emergency None EM Back Up Run Type Single                                                       | leave blank 347  leave blank TRIAC DMX  leave blank EM* 4ft min for EM                                      |
| Remote JBOX Drop Ceiling High Bay Voltage 120-277VAC 347VAC Dimming/Control 0-10V Phase/TRIAC DMX Emergency None EM Back Up Run Type Single C/R Powered End                                       | C D leave blank 347 leave blank TRIAC DMX leave blank EM* 4ft min for EM leave blank CRP                    |
| Remote JBOX Drop Ceiling High Bay Voltage 120-277VAC 347VAC Dimming/Control 0-10V Phase/TRIAC DMX Emergency None EM Back Up Run Type Single C/R Powered End C/R Middle                            | leave blank 347  leave blank TRIAC DMX  leave blank EM* 4ft min for EM  leave blank CRP CRM                 |
| Remote JBOX Drop Ceiling High Bay Voltage 120-277VAC 347VAC Dimming/Control 0-10V Phase/TRIAC DMX Emergency None EM Back Up Run Type Single C/R Powered End C/R Middle C/R End Piece NA           | C D leave blank 347 leave blank TRIAC DMX leave blank EM* 4ft min for EM leave blank CRP CRM CRE            |
| Remote JBOX Drop Ceiling High Bay Voltage 120-277VAC 347VAC Dimming/Control 0-10V Phase/TRIAC DMX Emergency None EM Back Up Run Type Single C/R Powered End C/R Middle C/R End Piece              | C D leave blank 347 leave blank TRIAC DMX leave blank EM* 4ft min for EM leave blank CRP CRM CRE            |
| Remote JBOX Drop Ceiling High Bay Voltage 120-277VAC 347VAC Dimming/Control 0-10V Phase/TRIAC DMX Emergency None EM Back Up Run Type Single C/R Powered End C/R Middle C/R End Piece NA Shapes NA | leave blank 347  leave blank TRIAC DMX  leave blank EM* 4ft min for EM  leave blank CRP CRM CRE leave blank |
| Remote JBOX Drop Ceiling High Bay Voltage 120-277VAC 347VAC Dimming/Control 0-10V Phase/TRIAC DMX Emergency None EM Back Up Run Type Single C/R Powered End C/R Middle C/R End Piece NA Shapes    | leave blank 347  leave blank TRIAC DMX  leave blank EM* 4ft min for EM  leave blank CRP CRM CRE leave blank |