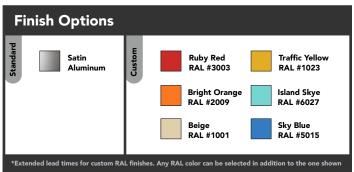

Bluegate Inc. GlowbackLED® 1173 NW 159th Drive Miami Gardens, FL 33169 1-800-679-4902 • info@bluegateinc.com

| Master Produc                                                                                                                                                                                     | ct Code Builder                                                                                             |
|---------------------------------------------------------------------------------------------------------------------------------------------------------------------------------------------------|-------------------------------------------------------------------------------------------------------------|
| Prefix                                                                                                                                                                                            | LVLB                                                                                                        |
| Profile                                                                                                                                                                                           | R4                                                                                                          |
| Finish                                                                                                                                                                                            |                                                                                                             |
| Satin Aluminum                                                                                                                                                                                    | leave blank                                                                                                 |
| Matte Black                                                                                                                                                                                       | N/A                                                                                                         |
| Matte White                                                                                                                                                                                       | N/A                                                                                                         |
| Custom                                                                                                                                                                                            | C                                                                                                           |
| Output                                                                                                                                                                                            | •                                                                                                           |
| 959 Lumens/ft                                                                                                                                                                                     | so                                                                                                          |
| 1,413 Lumens/ft                                                                                                                                                                                   | но                                                                                                          |
| Size                                                                                                                                                                                              | 110                                                                                                         |
| 2ft                                                                                                                                                                                               | N/A                                                                                                         |
| 4ft                                                                                                                                                                                               | 46                                                                                                          |
| 6ft                                                                                                                                                                                               | 68                                                                                                          |
| 8ft                                                                                                                                                                                               | 90                                                                                                          |
| Custom                                                                                                                                                                                            |                                                                                                             |
|                                                                                                                                                                                                   | enter in inches                                                                                             |
| Custom Shane                                                                                                                                                                                      | CS                                                                                                          |
| Custom Shape                                                                                                                                                                                      |                                                                                                             |
| Color                                                                                                                                                                                             | L MANA/                                                                                                     |
| 3000K<br>4000K                                                                                                                                                                                    | WW NIM                                                                                                      |
|                                                                                                                                                                                                   | NW                                                                                                          |
| 5000K                                                                                                                                                                                             | BW                                                                                                          |
| Custom                                                                                                                                                                                            | enter CCT value                                                                                             |
| RGB+5000K                                                                                                                                                                                         | N/A                                                                                                         |
| RGB+2700K                                                                                                                                                                                         | N/A                                                                                                         |
| Tunable White                                                                                                                                                                                     | N/A                                                                                                         |
| CRI                                                                                                                                                                                               |                                                                                                             |
| 80+                                                                                                                                                                                               | leave blank                                                                                                 |
| 90+                                                                                                                                                                                               | 90                                                                                                          |
| 95+                                                                                                                                                                                               | 95                                                                                                          |
| Mount Type                                                                                                                                                                                        |                                                                                                             |
| Mount to JBOX                                                                                                                                                                                     | I A                                                                                                         |
|                                                                                                                                                                                                   |                                                                                                             |
| Remote JBOX                                                                                                                                                                                       | В                                                                                                           |
|                                                                                                                                                                                                   | С                                                                                                           |
| Remote JBOX                                                                                                                                                                                       |                                                                                                             |
| Remote JBOX Drop Ceiling High Bay Voltage                                                                                                                                                         | С                                                                                                           |
| Remote JBOX Drop Ceiling High Bay                                                                                                                                                                 | C<br>D                                                                                                      |
| Remote JBOX Drop Ceiling High Bay Voltage 120-277VAC 347VAC                                                                                                                                       | C<br>D                                                                                                      |
| Remote JBOX Drop Ceiling High Bay Voltage 120-277VAC                                                                                                                                              | C<br>D                                                                                                      |
| Remote JBOX Drop Ceiling High Bay Voltage 120-277VAC 347VAC                                                                                                                                       | C<br>D                                                                                                      |
| Remote JBOX Drop Ceiling High Bay Voltage 120-277VAC 347VAC Dimming/Control                                                                                                                       | C<br>D<br>leave blank<br>347                                                                                |
| Remote JBOX Drop Ceiling High Bay Voltage 120-277VAC 347VAC Dimming/Control 0-10V                                                                                                                 | C D leave blank 347                                                                                         |
| Remote JBOX Drop Ceiling High Bay Voltage 120-277VAC 347VAC Dimming/Control 0-10V Phase/TRIAC                                                                                                     | C D leave blank 347 leave blank TRIAC                                                                       |
| Remote JBOX Drop Ceiling High Bay Voltage 120-277VAC 347VAC Dimming/Control 0-10V Phase/TRIAC DMX                                                                                                 | C D leave blank 347 leave blank TRIAC                                                                       |
| Remote JBOX Drop Ceiling High Bay Voltage 120-277VAC 347VAC Dimming/Control 0-10V Phase/TRIAC DMX Emergency                                                                                       | C D leave blank 347 leave blank TRIAC DMX                                                                   |
| Remote JBOX Drop Ceiling High Bay Voltage 120-277VAC 347VAC Dimming/Control 0-10V Phase/TRIAC DMX Emergency None                                                                                  | C D leave blank 347 leave blank TRIAC DMX                                                                   |
| Remote JBOX Drop Ceiling High Bay Voltage 120-277VAC 347VAC Dimming/Control 0-10V Phase/TRIAC DMX Emergency None EM Back Up                                                                       | C D leave blank 347 leave blank TRIAC DMX                                                                   |
| Remote JBOX Drop Ceiling High Bay Voltage 120-277VAC 347VAC Dimming/Control 0-10V Phase/TRIAC DMX Emergency None EM Back Up Run Type                                                              | leave blank 347  leave blank TRIAC DMX  leave blank EM* 4ft min for EM                                      |
| Remote JBOX Drop Ceiling High Bay Voltage 120-277VAC 347VAC Dimming/Control 0-10V Phase/TRIAC DMX Emergency None EM Back Up Run Type Single                                                       | leave blank 347  leave blank TRIAC DMX  leave blank EM* 4ft min for EM                                      |
| Remote JBOX Drop Ceiling High Bay Voltage 120-277VAC 347VAC Dimming/Control 0-10V Phase/TRIAC DMX Emergency None EM Back Up Run Type Single C/R Powered End                                       | C D leave blank 347 leave blank TRIAC DMX leave blank EM* 4ft min for EM leave blank CRP                    |
| Remote JBOX Drop Ceiling High Bay Voltage 120-277VAC 347VAC Dimming/Control 0-10V Phase/TRIAC DMX Emergency None EM Back Up Run Type Single C/R Powered End C/R Middle                            | leave blank 347  leave blank TRIAC DMX  leave blank EM* 4ft min for EM  leave blank CRP CRM                 |
| Remote JBOX Drop Ceiling High Bay Voltage 120-277VAC 347VAC Dimming/Control 0-10V Phase/TRIAC DMX Emergency None EM Back Up Run Type Single C/R Powered End C/R Middle C/R End Piece NA           | C D leave blank 347 leave blank TRIAC DMX leave blank EM* 4ft min for EM leave blank CRP CRM CRE            |
| Remote JBOX Drop Ceiling High Bay Voltage 120-277VAC 347VAC Dimming/Control 0-10V Phase/TRIAC DMX Emergency None EM Back Up Run Type Single C/R Powered End C/R Middle C/R End Piece              | C D leave blank 347 leave blank TRIAC DMX leave blank EM* 4ft min for EM leave blank CRP CRM CRE            |
| Remote JBOX Drop Ceiling High Bay Voltage 120-277VAC 347VAC Dimming/Control 0-10V Phase/TRIAC DMX Emergency None EM Back Up Run Type Single C/R Powered End C/R Middle C/R End Piece NA Shapes NA | leave blank 347  leave blank TRIAC DMX  leave blank EM* 4ft min for EM  leave blank CRP CRM CRE leave blank |
| Remote JBOX Drop Ceiling High Bay Voltage 120-277VAC 347VAC Dimming/Control 0-10V Phase/TRIAC DMX Emergency None EM Back Up Run Type Single C/R Powered End C/R Middle C/R End Piece NA Shapes    | leave blank 347  leave blank TRIAC DMX  leave blank EM* 4ft min for EM  leave blank CRP CRM CRE leave blank |