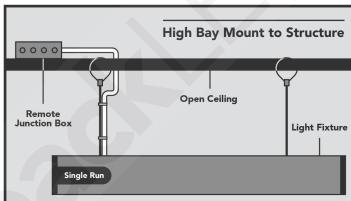

## **Linear LED Fixture Spec Sheet**

Our **LYLBR4** is a 4" round, pendant (suspend- ed) mounted linear LED fixture. It's beautiful, linear and round design has made it a popular lighting solution for a wide variety of residential, retail, com- mercial, office, and industrial lighting applications.

Integral driver technology allows these fixtures to accept **universal 120-277VAC** input voltage, and are **fully dimmable to 1%** via 0-10V dimming wires. Select a suspension mounting kit suitable to your installation type on the following page.