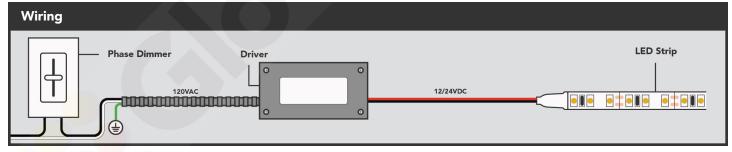

## **PRODUCT OVERVIEW**

Manufactured exclusively for GlowbackLED, Our new MUD24V192W is a 24V Dimmable LED Power Supply with 2x 96W power outputs, suitable for powering a wide range of LED strip and linear lighting products. Our MUD24V192W can be used with any phase control dimmers (Forward Phase (Triac/MLV) and Reverse Phase (ELV). Unlike our older dimmable LED power supplies our MUD24V192W outputs consistent, flicker-free lighting which can be smoothly dimmed down to 1%. Our MUD24V192W conveniently comes with a 3ft power cord and (US) plug for quick and easy LED strip lighting installations! This Dimmable LED Driver features an integrated wiring compartment, allowing one to make clean connections inside of the power-supply with no need for external junction boxes With 2 x 96W outputs, you get 2 96W power supplies in one, while still retaining the UL-Listing and Class-2 Rating. The slim and compact design makes our MUD24V192W an excellent solution for under-cabinet LED lighting. Last, but certainly not least, our MUD24V192W is UL-Listed and ready for use on any commercial LED lighting project.