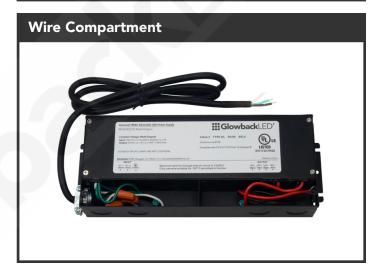

## **Features**

- Flicker-Free Dimming. Achieves Consistent and Smooth Light Output.
- Universal Dimming. Works with any phase dimming solution. Triac/MLV/ELV!
- Suitable for use in Dry & Damp Locations.
- Power Cord Attached! Plug & Play Ready out of box.
- Integrated Wiring Compartment: Make Clean Connections inside of the power-supply instead of a junction box!
- Slim and Compact Design Allows for Easy Concealing.
- UL Listed: Approved for use on any Commercial Project.