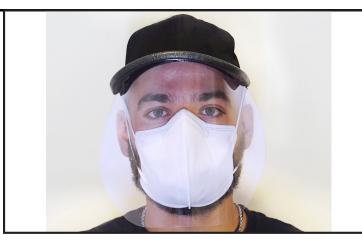

## **Comfort Shield** Face Shield Spec Sheet

Designed as an alternative to the uncomfortable face shields out on the market, our **Comfort Shield kit** allows you to convert your favorite cap or hard hat into an ultra-comfortable face shield. Our Comfort Shield kits include our durable, polycarbonate shield, and our shield molding which allows you to attach the face shield protection piece to your own cap brim or hard hat. Our Comfort Shield kit is designed to provide reliable head and face protection, but with unmatched comfort, making it an excellent solution for frontline COVID-19 essential workers in a wide variety of industries. For maximum comfort, purchase our Comfort Shield Kit with our Mask Gripping Cap which allows you to attach your mask directly to the cap.