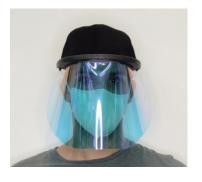

## **Comfort Shield** Face Shield Spec Sheet

Designed as an alternative to the uncomfortable face shields out on the market, our **Comfort Shield kit** allows you to convert your favorite cap or hard hat into an ultra-comfortable face shield. Our Comfort Shield kits include our durable, polycarbonate shield, and our shield molding which allows you to attach the face shield protection piece to your own cap brim or hard hat. Our Comfort Shield kit is designed to provide reliable head and face protection, but with unmatched comfort, making it an excellent solution for frontline COVID-19 essential workers in a wide variety of industries. For maximum comfort, purchase our Comfort Shield Kit with our Mask Gripping Cap which allows you to attach your mask directly to the cap.

## **Features**

- **Stylish Design**! Turn your favorite cap or hat into a completed face shield
- Simple and Easy Installation
- American Made
- Approved for Medical Use under E.A.U for Covid-19
- Washable Wash Face Shield as Needed
- Meets or exceeds ANSI Z87 Requirements
- Durable and Versatile Design
- Face shield designed to provide Maximum Coverage