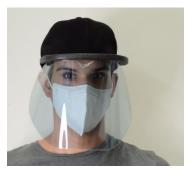

## **Comfort Shield** Face Shield Spec Sheet

Designed as an alternative to the uncomfortable face shields out on the market, our **Comfort Shield kit** allows you to convert your favorite cap or hard hat into an ultra-comfortable face shield. Our Comfort Shield kits include our durable, polycarbonate shield, and our shield molding which allows you to attach the face shield protection piece to your own cap brim or hard hat. Our Comfort Shield kit is designed to provide reliable head and face protection, but with unmatched comfort, making it an excellent solution for frontline COVID-19 essential workers in a wide variety of industries. For maximum comfort, purchase our Comfort Shield Kit with our Mask Gripping Cap which allows you to attach your mask directly to the cap.

## **Features**

- **Stylish Design**! Turn your favorite cap or hat into a completed face shield
- Simple and Easy Installation
- American Made
- Approved for Medical Use under E.A.U for Covid-19
- Washable Wash Face Shield as Needed
- Meets or exceeds ANSI Z87 Requirements
- Durable and Versatile Design
- Face shield designed to provide Maximum Coverage