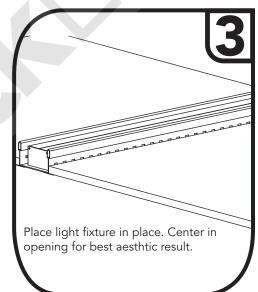

# **Reccomended Installation Method!**

**Framing Required!** Build framing on sides and top of light fixture for support.

**Create Opening:** Refer to chart on **Page 1** for required opening size.

Framing NOT required for solid/concrete ceilings!