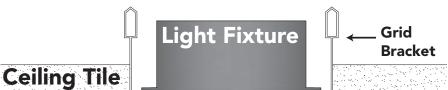

# **Drop Ceiling Installation**

**Opening:** Refer to chart on **Page 1** for required opening size. Opening created using grid-structure.

**Suspension:** Grid system must be suspended from ceiling and able to support weights listed on **Page 1.** 