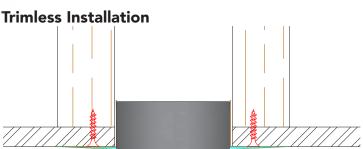

# **Reccomended Installation Method!**

**Framing Required!** Build framing on sides and top of light fixture for support.

**Create Opening:** Refer to chart on **Page 1** for required opening size.

Framing NOT required for solid/concrete ceilings!

Low-Voltage 12-24VDC Recessed Light Fixture

**Framing Required!** Build framing on either side of light fixture.

**Create Opening:** Refer to chart on **Page 1** for required opening size.

**Screw Spacing:** Mounting screws are required every 16" on center. **#6 Screw Reccomended** 

Framing NOT required for solid/concrete ceilings!

Bluegate Inc. GlowbackLED®

1173 NW 159<sup>th</sup> Drive Miami Gardens, FL 33169 1-800-679-4902 • info@bluegateinc.com

Low-Voltage 12-24VDC Recessed Light Fixture