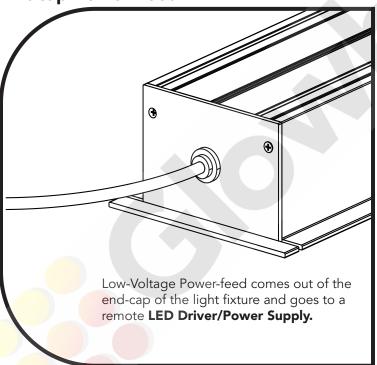

uired opening size. Opening created using grid-structure.

**Suspension:** Grid system must be suspended from ceiling and able to support weights listed on **Page 1.** 













Low-Voltage 12-24VDC Recessed Light Fixture



**Framing Required!** Build framing on either side of light fixture.

**Create Opening:** Refer to chart on **Page 1** for required opening size.

**Screw Spacing:** Mounting screws are required every 16" on center. **#6 Screw Reccomended** 

Framing NOT required for solid/concrete ceilings!











Bluegate Inc. GlowbackLED®

1173 NW 159<sup>th</sup> Drive Miami Gardens, FL 33169 1-800-679-4902 • info@bluegateinc.com





Low-Voltage 12-24VDC Recessed Light Fixture

# **Linkable/Continous Run Connections**





# **Powerfeed Options**

# **Endcap Power-Feed**



# **Rear Power-Feed**



Miami Gardens, FL 33169 1-800-679-4902 • info@bluegateinc.com



# Installation Instructions



# **LEDBARIII&IVY**

Low-Voltage 12-24VDC Recessed Light Fixture









**Bluegate Inc. Glowback**LED® 1173 NW 159<sup>th</sup> Drive Miami Gardens, FL 33169 1-800-679-4902 • info@bluegateinc.com