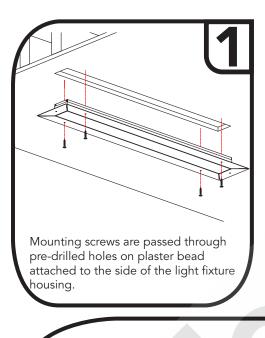

g:** Specialized clip secures light fixture to drywall.

**Create Opening:** Refer to chart on **Page 1** for required opening size.















Low-Voltage 12-24VDC Recessed Light Fixture

# **Drop Ceiling Installation**



**Opening:** Refer to chart on **Page 1** for required opening size. Opening created using grid-structure.

**Suspension:** Grid system must be suspended from ceiling and able to support weights listed on **Page 1.** 













Low-Voltage 12-24VDC Recessed Light Fixture



**Framing Required!** Build framing on either side of light fixture.

**Create Opening:** Refer to chart on **Page 1** for required opening size.

**Screw Spacing:** Mounting screws are required every 16" on center. **#6 Screw Reccomended** 

Framing NOT required for solid/concrete ceilings!











Bluegate Inc. GlowbackLED®

1173 NW 159<sup>th</sup> Drive Miami Gardens, FL 33169 1-800-679-4902 • info@bluegateinc.com





Low-Voltage 12-24VDC Recessed Light Fixture

# **Linkable/Continous Run Connections**





# **Powerfeed Options**

# **Endcap Power-Feed**



# **Rear Power-Feed**



Miami Gardens, FL 33169 1-800-679-4902 • info@bluegateinc.com



# Installation Instructions



# **LEDBARIII&IVY**

Low-Voltage 12-24VDC Recessed Light Fixture









**Bluegate Inc. Glowback**LED® 1173 NW 159<sup>th</sup> Drive Miami Gardens, FL 33169 1-800-679-4902 • info@bluegateinc.com