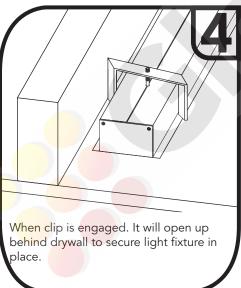

# Twist Clip Clip Screw Light Fixture

**Twist Clip Mounting:** Specialized clip secures light fixture to drywall.

**Create Opening:** Refer to chart on **Page 1** for required opening size.

Low-Voltage 12-24VDC Recessed Light Fixture