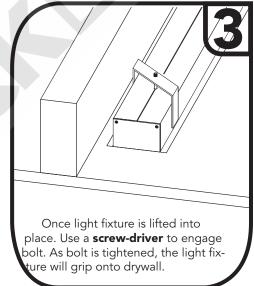

# Twist Clip Clip Screw Light Fixture

**Twist Clip Mounting:** Specialized clip secures light fixture to drywall.

**Create Opening:** Refer to chart on **Page 1** for required opening size.

Low-Voltage 12-24VDC Recessed Light Fixture