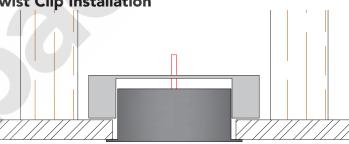

# Twist Clip Clip Screw Light Fixture

**Twist Clip Mounting:** Specialized clip secures light fixture to drywall.

**Create Opening:** Refer to chart on **Page 1** for required opening size.

Low-Voltage 12-24VDC Recessed Light Fixture