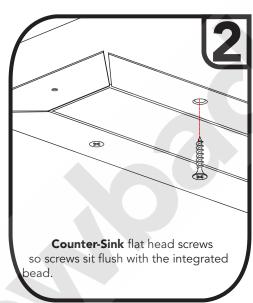

Low-Voltage 12-24VDC Recessed Light Fixture

**Framing Required!** Build framing on either side of light fixture.

**Create Opening:** Refer to chart on **Page 1** for required opening size.

**Screw Spacing:** Mounting screws are required every 16" on center. **#6 Screw Reccomended** 