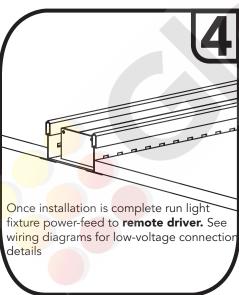

g Required!** Build framing on sides and top of light fixture for support.

**Create Opening:** Refer to chart on **Page 1** for required opening size.

Framing NOT required for solid/concrete ceilings!



holes on rear of housing.











Low-Voltage 12-24VDC Recessed Light Fixture

# Twist Clip Clip Screw Light Fixture

**Twist Clip Mounting:** Specialized clip secures light fixture to drywall.

**Create Opening:** Refer to chart on **Page 1** for required opening size.















Low-Voltage 12-24VDC Recessed Light Fixture

# **Drop Ceiling Installation**



**Opening:** Refer to chart on **Page 1** for required opening size. Opening created using grid-structure.

**Suspension:** Grid system must be suspended from ceiling and able to support weights listed on **Page 1.** 













Low-Voltage 12-24VDC Recessed Light Fixture



**Framing Required!** Build framing on either side of light fixture.

**Create Opening:** Refer to chart on **Page 1** for required opening size.

**Screw Spacing:** Mounting screws are required every 16" on center. **#6 Screw Reccomended** 

Framing NOT required for solid/concrete ceilings!











Bluegate Inc. GlowbackLED®

1173 NW 159<sup>th</sup> Drive Miami Gardens, FL 33169 1-800-679-4902 • info@bluegateinc.com





Low-Voltage 12-24VDC Recessed Light Fixture

# **Linkable/Continous Run Connections**





# **Powerfeed Options**

# **Endcap Power-Feed**



# **Rear Power-Feed**



Miami Gardens, FL 33169 1-800-679-4902 • info@bluegateinc.com



# Installation Instructions



# **LEDBARIII&IVY**

Low-Voltage 12-24VDC Recessed Li