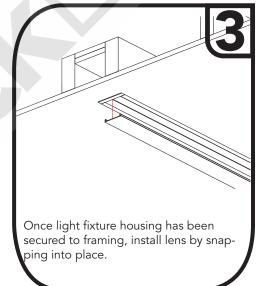

# **Reccomended Installation Method!**

**Framing Required!** Build framing on sides and top of light fixture for support.

**Create Opening:** Refer to chart on **Page 1** for required opening size.

Framing NOT required for solid/concrete ceilings!

Framing NOT required for solid/concrete ceilings!

Bluegate Inc. GlowbackLED®

1173 NW 159<sup>th</sup> Drive Miami Gardens, FL 33169 1-800-679-4902 • info@bluegateinc.com

Low-Voltage 12-24VDC Recessed Light Fixture