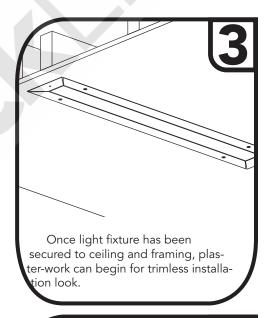

# **Reccomended Installation Method!**

**Framing Required!** Build framing on sides and top of light fixture for support.

**Create Opening:** Refer to chart on **Page 1** for required opening size.

Framing NOT required for solid/concrete ceilings!