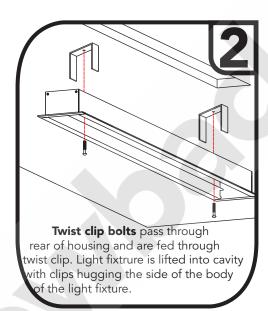

# Twist Clip Clip Screw Light Fixture

**Twist Clip Mounting:** Specialized clip secures light fixture to drywall.

**Create Opening:** Refer to chart on **Page 1** for required opening size.

Low-Voltage 12-24VDC Recessed Light Fixture