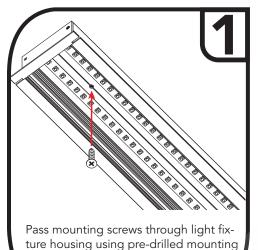

# Direct Screw Installation

# **Reccomended Installation Method!**

**Framing Required!** Build framing on sides and top of light fixture for support.

**Create Opening:** Refer to chart on **Page 1** for required opening size.

Framing NOT required for solid/concrete ceilings!

holes on rear of housing.

Low-Voltage 12-24VDC Recessed Light Fixture