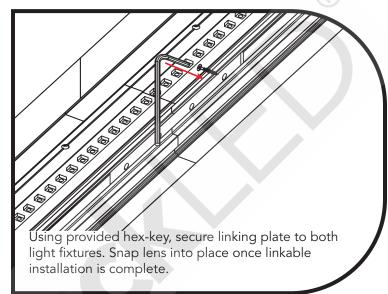

**Opening:** Refer to chart on **Page 1** for required opening size. Opening created using grid-structure.

**Suspension:** Grid system must be suspended from ceiling and able to support weights listed on **Page 1.** 













Low-Voltage 12-24VDC Recessed Light Fixture



**Framing Required!** Build framing on either side of light fixture.

**Create Opening:** Refer to chart on **Page 1** for required opening size.

**Screw Spacing:** Mounting screws are required every 16" on center. **#6 Screw Reccomended** 

Framing NOT required for solid/concrete ceilings!











Bluegate Inc. GlowbackLED®

1173 NW 159<sup>th</sup> Drive Miami Gardens, FL 33169 1-800-679-4902 • info@bluegateinc.com





Low-Voltage 12-24VDC Recessed Light Fixture

# **Linkable/Continous Run Connections**





# **Powerfeed Options**

# **Endcap Power-Feed**



# **Rear Power-Feed**



Miami Gardens, FL 33169 1-800-679-4902 • info@bluegateinc.com



# Installation Instructions



# **LEDBARIII&IVY**

Low-Voltage 12-24VDC Recessed Light Fixture









**Bluegate Inc. Glowback**LED® 1173 NW 159<sup>th</sup> Drive Miami Gardens, FL 33169 1-800-679-4902 • info@bluegateinc.com