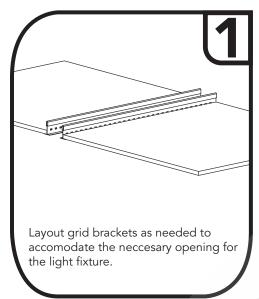

# **Drop Ceiling Installation**

**Opening:** Refer to chart on **Page 1** for required opening size. Opening created using grid-structure.

**Suspension:** Grid system must be suspended from ceiling and able to support weights listed on **Page 1.** 