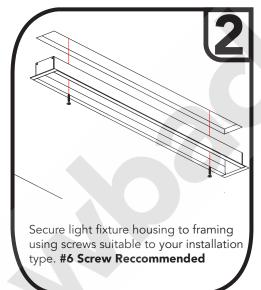

Low-Voltage 12-24VDC Recessed Light Fixture

**Framing Required!** Build framing on either side of light fixture.

**Create Opening:** Refer to chart on **Page 1** for required opening size.

**Screw Spacing:** Mounting screws are required every 16" on center. **#6 Screw Reccomended** 