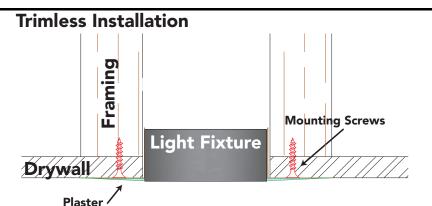

# **Reccomended Installation Method!**

**Framing Required!** Build framing on sides and top of light fixture for support.

**Create Opening:** Refer to chart on **Page 1** for required opening size.

Framing NOT required for solid/concrete ceilings!

Low-Voltage 12-24VDC Recessed Light Fixture

**Framing Required!** Build framing on either side of light fixture.

**Create Opening:** Refer to chart on **Page 1** for required opening size.

**Screw Spacing:** Mounting screws are required every 16" on center. **#6 Screw Reccomended** 

Framing NOT required for solid/concrete ceilings!

Bluegate Inc. GlowbackLED®

1173 NW 159<sup>th</sup> Drive Miami Gardens, FL 33169 1-800-679-4902 • info@bluegateinc.com

Low-Voltage 12-24VDC Recessed Light Fixture