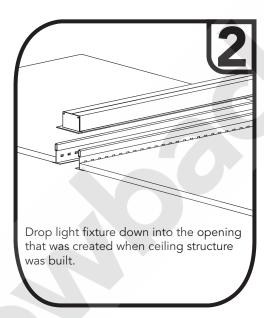

# **Drop Ceiling Installation**

**Opening:** Refer to chart on **Page 1** for required opening size. Opening created using grid-structure.

**Suspension:** Grid system must be suspended from ceiling and able to support weights listed on **Page 1.** 