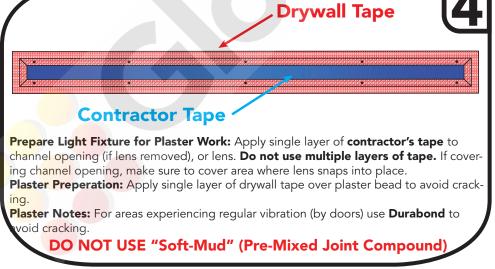

pecialized clip secures light fixture to drywall.

**Create Opening:** Refer to chart on **Page 1** for required opening size.















Low-Voltage 12-24VDC Recessed Light Fixture

# **Drop Ceiling Installation**



**Opening:** Refer to chart on **Page 1** for required opening size. Opening created using grid-structure.

**Suspension:** Grid system must be suspended from ceiling and able to support weights listed on **Page 1.** 













Low-Voltage 12-24VDC Recessed Light Fixture



**Framing Required!** Build framing on either side of light fixture.

**Create Opening:** Refer to chart on **Page 1** for required opening size.

**Screw Spacing:** Mounting screws are required every 16" on center. **#6 Screw Reccomended** 

Framing NOT required for solid/concrete ceilings!











Bluegate Inc. GlowbackLED®

1173 NW 159<sup>th</sup> Drive Miami Gardens, FL 33169 1-800-679-4902 • info@bluegateinc.com





Low-Voltage 12-24VDC Recessed Light Fixture

# **Linkable/Continous Run Connections**





# **Powerfeed Options**

# **Endcap Power-Feed**



# **Rear Power-Feed**



Miami Gardens, FL 33169 1-800-679-4902 • info@bluegateinc.com



# Installation Instructions



# **LEDBARIII&IVY**

Low-Voltage 12-24VDC Recessed Light Fixture









**Bluegate Inc. Glowback**LED® 1173 NW 159<sup>th</sup> Drive Miami Gardens, FL 33169 1-800-679-4902 • info@bluegateinc.com