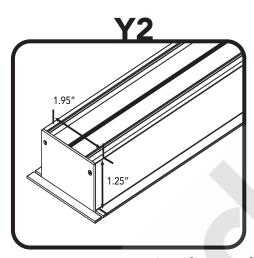

# Required Opening Size

| Fixture | Dimension                                              | Required Opening                         | Weight  |
|---------|--------------------------------------------------------|------------------------------------------|---------|
| Y       | 1.3 <mark>75"<b>W</b> x 1¼"<b>H</b> x up to 96"</mark> | 1¼" <b>W</b> x 1¼" <b>H</b> x Length     | ½ Lb/ft |
| Y2      | 2" <b>W</b> x 1¼" <b>H</b> x up to 96"                 | 21/4" <b>W</b> x 11/4" <b>H</b> x Length | ¾ Lb/ft |
| Y3      | 3" <b>W</b> x 1¼" <b>H</b> x up to 96"                 | 3¼" <b>W</b> x 1¼" <b>H</b> x Length     | 1 Lb/ft |