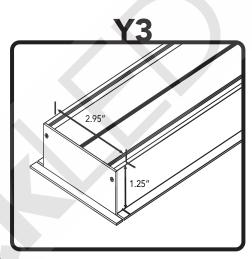

# Required Opening Size

| Fixture | Dimension                                              | Required Opening                         | Weight  |
|---------|--------------------------------------------------------|------------------------------------------|---------|
| Y       | 1.3 <mark>75"<b>W</b> x 1¼"<b>H</b> x up to 96"</mark> | 1¼" <b>W</b> x 1¼" <b>H</b> x Length     | ½ Lb/ft |
| Y2      | 2" <b>W</b> x 1¼" <b>H</b> x up to 96"                 | 21/4" <b>W</b> x 11/4" <b>H</b> x Length | ¾ Lb/ft |
| Y3      | 3" <b>W</b> x 1¼" <b>H</b> x up to 96"                 | 3¼" <b>W</b> x 1¼" <b>H</b> x Length     | 1 Lb/ft |