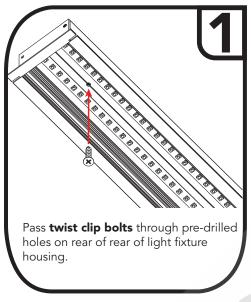

holes on rear of housing.

Low-Voltage 12-24VDC Recessed Light Fixture

# Twist Clip Clip Screw Light Fixture

**Twist Clip Mounting:** Specialized clip secures light fixture to drywall.

**Create Opening:** Refer to chart on **Page 1** for required opening size.

Low-Voltage 12-24VDC Recessed Light Fixture