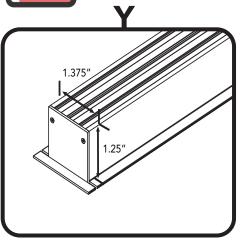

# Required Opening Size

| Fixture | Dimension                                              | Required Opening                         | Weight  |
|---------|--------------------------------------------------------|------------------------------------------|---------|
| Y       | 1.3 <mark>75"<b>W</b> x 1¼"<b>H</b> x up to 96"</mark> | 1¼" <b>W</b> x 1¼" <b>H</b> x Length     | ½ Lb/ft |
| Y2      | 2" <b>W</b> x 1¼" <b>H</b> x up to 96"                 | 21/4" <b>W</b> x 11/4" <b>H</b> x Length | ¾ Lb/ft |
| Y3      | 3" <b>W</b> x 1¼" <b>H</b> x up to 96"                 | 3¼" <b>W</b> x 1¼" <b>H</b> x Length     | 1 Lb/ft |