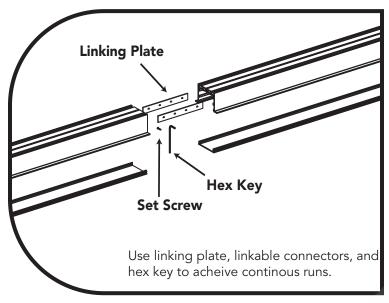

*



**Opening:** Refer to chart on **Page 1** for required opening size. Opening created using grid-structure.

**Suspension:** Grid system must be suspended from ceiling and able to support weights listed on **Page 1.** 













Low-Voltage 12-24VDC Recessed Light Fixture



**Framing Required!** Build framing on either side of light fixture.

**Create Opening:** Refer to chart on **Page 1** for required opening size.

**Screw Spacing:** Mounting screws are required every 16" on center. **#6 Screw Reccomended** 

Framing NOT required for solid/concrete ceilings!











Bluegate Inc. GlowbackLED®

1173 NW 159<sup>th</sup> Drive Miami Gardens, FL 33169 1-800-679-4902 • info@bluegateinc.com





Low-Voltage 12-24VDC Recessed Light Fixture

# **Linkable/Continous Run Connections**





# **Powerfeed Options**

# **Endcap Power-Feed**



# **Rear Power-Feed**



Miami Gardens, FL 33169 1-800-679-4902 • info@bluegateinc.com



# Installation Instructions



# **LEDBARIII&IVY**

Low-Voltage 12-24VDC Recessed Light Fixture









**Bluegate Inc. Glowback**LED® 1173 NW 159<sup>th</sup> Drive Miami Gardens, FL 33169 1-800-679-4902 • info@bluegateinc.com