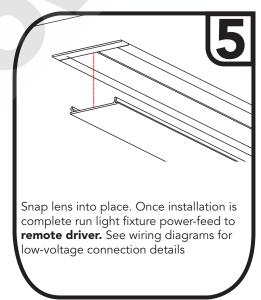

# **Drop Ceiling Installation**

**Opening:** Refer to chart on **Page 1** for required opening size. Opening created using grid-structure.

**Suspension:** Grid system must be suspended from ceiling and able to support weights listed on **Page 1.** 