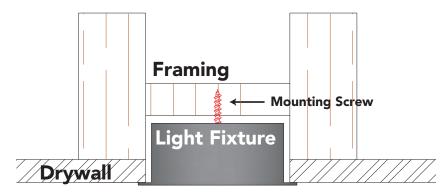

# **Reccomended Installation Method!**

**Framing Required!** Build framing on sides and top of light fixture for support.

**Create Opening:** Refer to chart on **Page 1** for required opening size.

Framing NOT required for solid/concrete ceilings!

Low-Voltage 12-24VDC Recessed Light Fixture

**Framing Required!** Build framing on either side of light fixture.

**Create Opening:** Refer to chart on **Page 1** for required opening size.

**Screw Spacing:** Mounting screws are required every 16" on center. **#6 Screw Reccomended** 