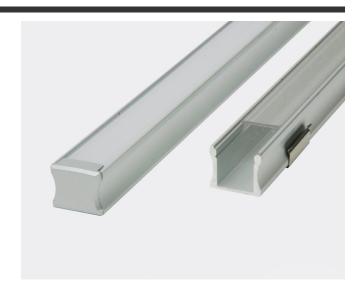

| Specifications |                             |
|----------------|-----------------------------|
| Part#          | ALUMB-96                    |
| Length         | 8ft (94" for free shipping) |
| Width          | 0.69" (17.53mm)             |
| Height         | 0.59" (15.0mm)              |
| Lens Type      | Frosted                     |
| MAX Light      | 3 Watts/ft (recommended)    |
| MAX Strip Size | 0.48" (12mm)                |