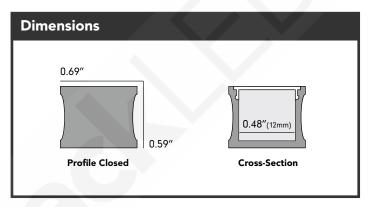

## **PRODUCT OVERVIEW**

Aluminum Profile "B" is our most popular DOTLESS Aluminum housing for LED strips. When paired with our "DOTLESS," high density LED strips, Aluminum Profile "B" casts an evenly diffused line of dot-free LED lighting. Its slim and low-profile design makes it well-suited for cabinet lighting, and other decorative and task lighting applications. Made of premium aluminum alloy, Aluminum Profile "B" dissipates heat generated by your LED strips to maximize their lifetime. A universal extrusion for LED tape! Aluminum Profile "B" can accommodate any waterproof or non-waterproof LED strip up to 12mm (0.47") wide. Aluminum Profile "B" is conveniently sold in 8ft lengths as a completed kit including a pair of end-caps, mounting clips, and one premium polycarbonate UV-resistant frosted lens.

## **Features**

- Slim, low-profile design, for discreet linear LED lighting applications.
- Cuttable with any standard miter saw.
- **DOTLESS** Lighting (when used with 120/M LED Strip).
- Fast, headache-free clip mounting system.
- Increases Lifetime of any LED Strip through heat dissipation.