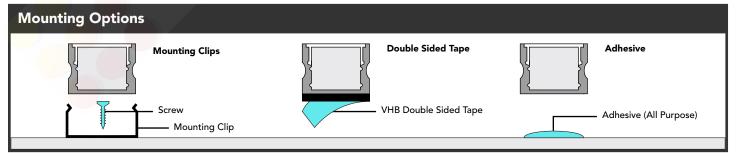

## **PRODUCT OVERVIEW**

Aluminum Profile "B" is our most popular DOTLESS Aluminum housing for LED strips. When paired with our "DOTLESS," high density LED strips, Aluminum Profile "B" casts an evenly diffused line of dot-free LED lighting. Its slim and low-profile design makes it well-suited for cabinet lighting, and other decorative and task lighting applications. Made of premium aluminum alloy, Aluminum Profile "B" dissipates heat generated by your LED strips to maximize their lifetime. A universal extrusion for LED tape! Aluminum Profile "B" can accommodate any waterproof or non-waterproof LED strip up to 12mm (0.47") wide. Aluminum Profile "B" is conveniently sold in 8ft lengths as a completed kit including a pair of end-caps, mounting clips, and one premium polycarbonate UV-resistant frosted lens.

## **Features**

- Slim, low-profile design, for discreet linear LED lighting applications.
- Cuttable with any standard miter saw.
- **DOTLESS** Lighting (when used with 120/M LED Strip).
- Fast, headache-free clip mounting system.
- Increases Lifetime of any LED Strip through heat dissipation.