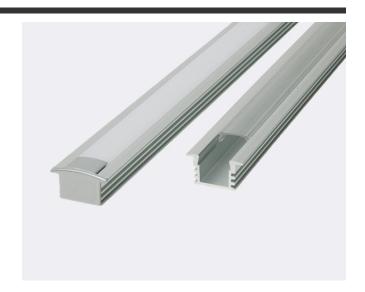

## **PRODUCT OVERVIEW**

Aluminum Profile "D2" is a slightly narrower version of our Aluminum Profile "D." Its compact design features a ribbed recessed edge which is popular among cabinet workers for its high versatility when recessing into wood. Aluminum Profile "D2" can be used with our DOTLESS LED Strips to create evenly diffused, flush mounted lighting. Made of anodized aluminum alloy, with excellent thermal properties, Aluminum Profile "D2" maximizes the lifetime of any LED strip by dissipating excess heat. Aluminum Profile "D2" can accommodate any LED tape up to 0.43" (10.9mm) wide. Aluminum Profile "D2" is conveniently sold in 8ft lengths as a completed kit including a pair of end-caps and the choice of one premium polycarbonate, UV-resistant clear or frosted lens.

## **Features**

- Popular Cabinet Lighting Solution.
- Compact design requires under 1/2" of surface depth.
- Cuttable with any standard miter saw.
- Flange conceals any rough-cuts in wood and drywall.
- Protects LED strips from the elements.