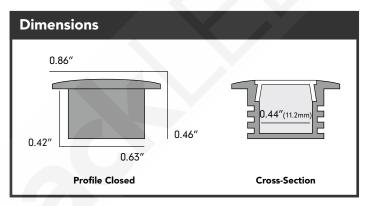

| Specifications |                                 |
|----------------|---------------------------------|
| Part#          | ALUMD2-96                       |
| Length         | 8ft (94" for free shipping*)    |
| Width          | 0.63" (16.0mm)   0.86" w/flange |
| Height         | 0.42" (10.7mm)   0.46" w/flange |
| Recess Cavity  | 0.63" W x 0.42" D               |
| Lens Type      | Frosted or Clear                |
| MAX Light      | 3 Watts/ft (recommended)        |
| MAX Strip Size | 0.44" (11.2mm)                  |