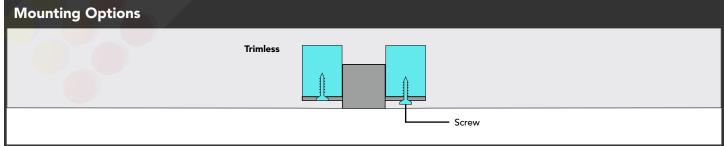

## **PRODUCT OVERVIEW**

For projects where slim and sleek recessed lighting is desired, our Aluminum Channel "DT1" is a perfect solution. With integrated plaster bead along the flanges, Aluminum profile "DT1" can be easily plastered into any surface of with at least 0.35" of depth without showing any flanges or rough finishes and achieving a smooth recessed finish. Aluminum Extrusion "DT1" can accommodate any LED strip up to 0.38" (9.7mm) wide and dissipates heat from the strip, extending its longevity while also protecting it from the elements. Aluminum extrusion "DT1" is conveniently sold in 8ft lengths as a completed kit including a pair of end-caps, and one premium polycarbonate, UV-resistant frosted lens. Order today to discretely accent your projects!

## **Features**

- Plaster-in profile creates seamless finish.
- Upwards Facing Corner Design.
- Cuttable using any standard miter saw.
- Achieve **DOTLESS** Lighting.
- Simple Installation.Miami, FL facility.