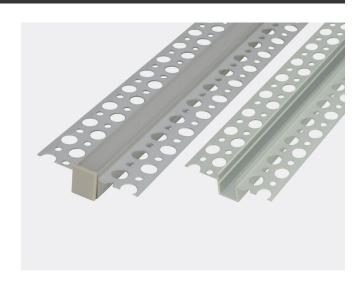

## **PRODUCT OVERVIEW**

For projects where slim and sleek recessed lighting is desired, our Aluminum Channel "DT1" is a perfect solution. With integrated plaster bead along the flanges, Aluminum profile "DT1" can be easily plastered into any surface of with at least 0.35" of depth without showing any flanges or rough finishes and achieving a smooth recessed finish. Aluminum Extrusion "DT1" can accommodate any LED strip up to 0.38" (9.7mm) wide and dissipates heat from the strip, extending its longevity while also protecting it from the elements. Aluminum extrusion "DT1" is conveniently sold in 8ft lengths as a completed kit including a pair of end-caps, and one premium polycarbonate, UV-resistant frosted lens. Order today to discretely accent your projects!

## **Features**

- Plaster-in profile creates seamless finish.
- Upwards Facing Corner Design.
- Cuttable using any standard miter saw.
- Achieve **DOTLESS** Lighting.
- Simple Installation.Miami, FL facility.