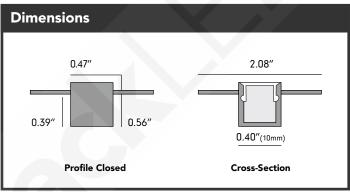

| Part#         | ALUMDT1-96                   |
|---------------|------------------------------|
| Length        | 8ft (94" for free shipping*) |
| Width         | 0.47" (11.9mm)               |
| Height        | 0.56" (14.2mm)               |
| Inner Width   | 0.40" (10mm)                 |
| Recess Cavity | 0.39" (9.9mm)                |
| Lens Type     | Frosted                      |
| MAX Light     | 3 Watts/ft (recommended)     |
|               |                              |
|               |                              |