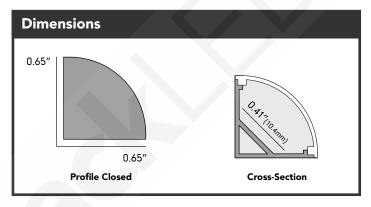

| Specifications |                             |
|----------------|-----------------------------|
| Part#          | ALUMK2-96                   |
| Length         | 8ft (94" for free shipping) |
| Width          | 0.65" (16.5mm)              |
| Height         | 0.65" (16.5mm)              |
| Lens Type      | Frosted                     |
| MAX Light      | 3 Watts/ft (recommended)    |
| MAX Strip Size | 0.41" (10.4mm)              |