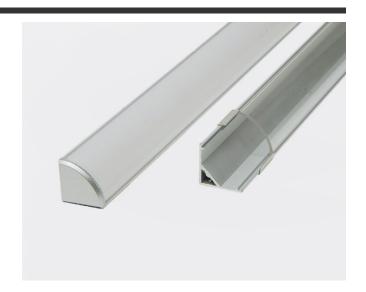

## **PRODUCT OVERVIEW**

Aluminum Profile "**K2**" is a sleek and attractive corner mounted extrusion for low to medium output LED strips. It features a quarter-circle lens and emits light at a broad 90 degree beam. It is a popular LED lighting solution for kitchen cabinets, closets, display-cases, and retail lighting applications. Aluminum Profile "**K2**" maximizes the lifetime and color quality of your LED strips by dissipating heat. When used with our high-density DOTLESS LED strips, Aluminum Profile "**K2**" creates dot-free evenly diffused LED lighting. Aluminum Profile "**K2**" can accommodate any LED tape up to 0.42" (10.6mm) wide. Aluminum Profile "**K2**" is conveniently sold in 8ft lengths as a completed kit including one pair of endcaps, mounting clips, and your choice of a clear or frosted lens.