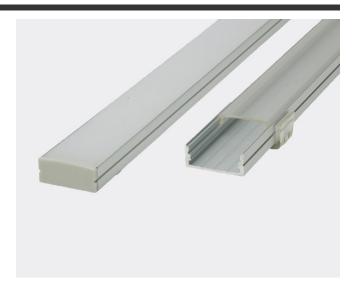

## **PRODUCT OVERVIEW**

Aluminum Profile "**O**" is one of our most popular surface-mounted Aluminum channels for LED strip lighting. It features a wide but shallow design, making it a popular solution for wider strips, particularily RGBW LED tape and waterproof LED strips (usually wider). Aluminum Profile "**O**" can accomodate any LED strip up to 20.3mm (0.80") and is only 0.39" deep (high). The high-quality aluminum extrusion increases the longevity of any LED tape by dissipating heat. Aluminum Profile "**O**" is conveniently stocked in 8ft lengths and is sold as a completed kit including one pair of endcaps, mounting clips, and a frosted UV-resistant diffuser (lens).

## SpecificationsPart#ALUMO-96Length8ft (94" for free shipping\*)Width0.92" (23.4mm)Height0.39" (9.91mm)Lens TypeFrostedMAX Light3 Watts/ft (recommended)MAX Strip Size0.80" (20.3mm)

| Dimensions     |               |
|----------------|---------------|
| 0.92"          | 0.80"(20.3mm) |
| Profile Closed | Cross-Section |