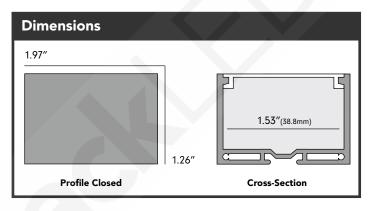

| Specifications |                              |
|----------------|------------------------------|
| Part#          | ALUMP6-96                    |
| Length         | 8ft (94" for free shipping*) |
| Width          | 1.97" (50.0mm)               |
| Height         | 1.26" (35.1mm)               |
| Lens Type      | Frosted                      |
| MAX Light      | 10 Watts/ft (recommended)    |
| MAX Strip Size | 1.53" (38.8mm)               |