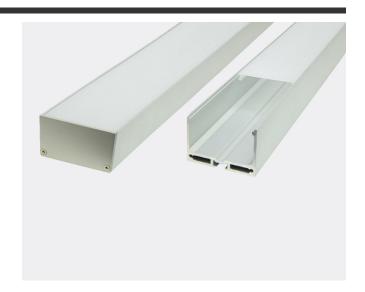

## **PRODUCT OVERVIEW**

A perfect solution for residential, office, or retail lighting applications, Aluminum Profile "P6" creates a stunning 2" wide aperture of light which can either be suspended from the ceiling or surface mounted. Aluminum Profile "P6" can accommodate up to two rows of high-output LED strips, with an inner dimension of 1.60" (40.6mm) wide and is suitable for general lighting applications. Extruded from high-quality aluminum, this extrusion acts as a heat-sink by drawing out the heat generated by your high-output strip lighting. For dot-free, evenly diffused lighting, install with (2) rows of our highdensity DOTLESS LED strips. Aluminum Profile "P6" is conveniently sold in 8ft lengths as a completed kit including a pair of end-caps, suspension kits, and one premium poly carbonate frosted lens (diffuser).

## **Features**

- 2" Wide Design for Attractive General Lighting Applications.
- Maximizes Lifetime of LED strips by dissipating heat.
- Can accommodate up to (2) rows of highpower LED strips
- Cuttable using any standard miter saw.
- Fast and Easy Installation using suspension kit, or screwing into surface.