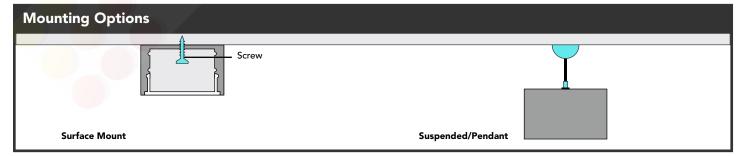

## **PRODUCT OVERVIEW**

A perfect solution for residential, office, or retail lighting applications, Aluminum Profile "P6" creates a stunning 2" wide aperture of light which can either be suspended from the ceiling or surface mounted. Aluminum Profile "P6" can accommodate up to two rows of high-output LED strips, with an inner dimension of 1.60" (40.6mm) wide and is suitable for general lighting applications. Extruded from high-quality aluminum, this extrusion acts as a heat-sink by drawing out the heat generated by your high-output strip lighting. For dot-free, evenly diffused lighting, install with (2) rows of our highdensity DOTLESS LED strips. Aluminum Profile "P6" is conveniently sold in 8ft lengths as a completed kit including a pair of end-caps, suspension kits, and one premium poly carbonate frosted lens (diffuser).

## **Features**

- 2" Wide Design for Attractive General Lighting Applications.
- Maximizes Lifetime of LED strips by dissipating heat.
- Can accommodate up to (2) rows of highpower LED strips
- Cuttable using any standard miter saw.
- Fast and Easy Installation using suspension kit, or screwing into surface.