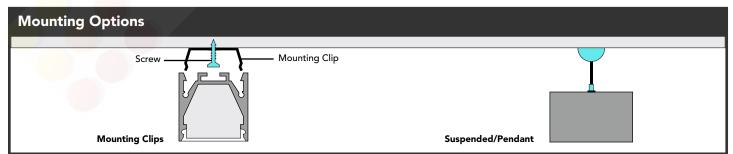

## **PRODUCT OVERVIEW**

An ultra-versatile solution for slim and compact LED fixtures, our Aluminum Extrusion "PR" is here. Engineered and designed for attractive sleek finishes, this ultra modern profile features a V-shaped interior, allowing for smooth light diffusion and extra efficient heat dissipation. Aluminum Profile "PR" is designed to be suspended, but can also be surface mounted. The included mounting clips are designed to create a perfectly flush mounted surface mounted application. Create dot-free LED lighting when paired with our high-density DOTLESS LED strips. Aluminum extrusion "PR" can accommodate any high-output LED strip up to 0.49" (12mm) wide and is designed to properly dissipate their heat. "PR" is conveniently sold in 6.5ft (78") lengths as a completed kit including a pair of end-caps, mounting clips, suspension kit and one frosted lens.

## **Features**

- NEW Design! Compact and Slim Housing for sleek attractive finishes.
- Maximizes Lifetime of LED strips by dissipating heat.
- Cuttable using any standard miter saw.
- Fast and Easy Installation using included suspension kit, or mounting clips.
- Protect strips from the elements.
- Well-Stocked and Ready to Ship from our Miami, FL facility.