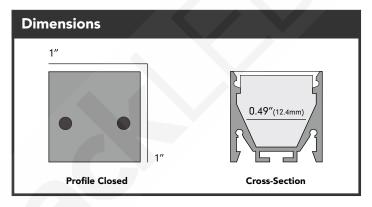

| Specifications |                          |
|----------------|--------------------------|
| Part#          | ALUMPR-96                |
| Length         | 6.5ft (78")              |
| Width          | 1.00" (25.4mm)           |
| Height         | 1.00" (25.4mm)           |
| Lens Type      | Frosted                  |
| MAX Light      | 6 Watts/ft (recommended) |
| MAX Strip Size | 0.49" (12.4mm)           |