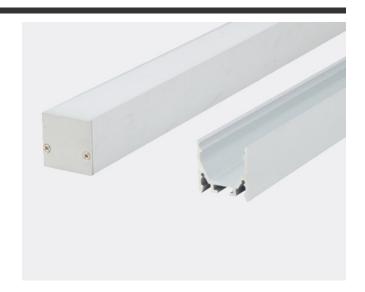

## **PRODUCT OVERVIEW**

An ultra-versatile solution for slim and compact LED fixtures, our Aluminum Extrusion "PR" is here. Engineered and designed for attractive sleek finishes, this ultra modern profile features a V-shaped interior, allowing for smooth light diffusion and extra efficient heat dissipation. Aluminum Profile "PR" is designed to be suspended, but can also be surface mounted. The included mounting clips are designed to create a perfectly flush mounted surface mounted application. Create dot-free LED lighting when paired with our high-density DOTLESS LED strips. Aluminum extrusion "PR" can accommodate any high-output LED strip up to 0.49" (12mm) wide and is designed to properly dissipate their heat. "PR" is conveniently sold in 6.5ft (78") lengths as a completed kit including a pair of end-caps, mounting clips, suspension kit and one frosted lens.