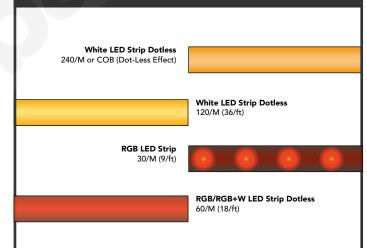

## **PRODUCT OVERVIEW**

Aluminum Profile "**R2**" is one of our most popular surface-mounted aluminum housings for LED strips. It's large, rounded design resembles the look and feel of a fluorescent tube and emits lights at a wide 180 degree angle. The added depth allows it to produce evenly diffused, DOTLESS lighting by almost any LED strip. Aluminum Profile "**R2**" can accommodate any LED strip up to 0.86" (21.9mm) wide. It is designed to dissipate heat from your high-output LED strips to maximize their lifetime. Aluminum Profile "**R2**" is conveniently sold in 6.5ft (78") lengths as a completed kit including a pair of endcaps, mounting clips, and one premium, UVresistant frosted lens (diffuser).

## Dots