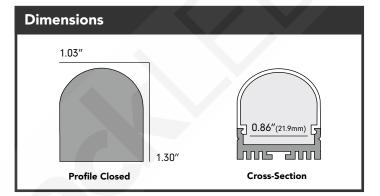

## SpecificationsPart#ALUMR2-78Length6.5ft (78")Width1.03" (26.2mm)Height1.30" (33.0mm)Lens TypeFrostedMAX Light6 Watts/ft (recommended)MAX Strip Size0.86" (21.9mm)