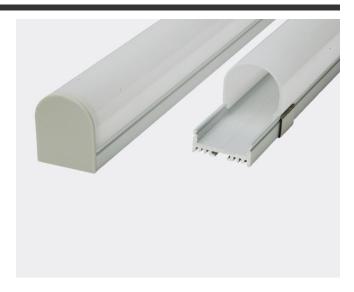

## **PRODUCT OVERVIEW**

Aluminum Profile "**R2**" is one of our most popular surface-mounted aluminum housings for LED strips. It's large, rounded design resembles the look and feel of a fluorescent tube and emits lights at a wide 180 degree angle. The added depth allows it to produce evenly diffused, DOTLESS lighting by almost any LED strip. Aluminum Profile "**R2**" can accommodate any LED strip up to 0.86" (21.9mm) wide. It is designed to dissipate heat from your high-output LED strips to maximize their lifetime. Aluminum Profile "**R2**" is conveniently sold in 6.5ft (78") lengths as a completed kit including a pair of endcaps, mounting clips, and one premium, UVresistant frosted lens (diffuser).

DOTLESS when used with our high-density LED strips.

Maximizes Lifetime of LED strips by dissipating heat.

Mounting Clip

Easy installation with included mounting track.