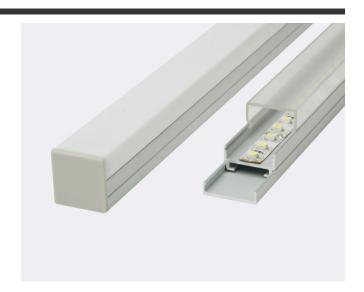

## **PRODUCT OVERVIEW**

Aluminum Profile "**\$2**" is a surface mounted aluminum housing for LED strips that comes with a squared lens (compare with "**\$1**" which has a rounded lens). It features a unique track mounting system which allows you to install the profile, conceal wire, and snap it into place with no visible mounting hardware. Aluminum Profile "**\$2**" can accommodate any high-output LED strip up to 0.66" (16.8mm) wide, while drawing out excess heat from your LED strips extending their lifetime. The compact and slim design of "**\$2**" makes it an ideal solution for task, shelf, and high-output cabinet lighting applications. Create DOTLESS LED lighting when you select a white lens and use one of our high-density DOTLESS LED strips. Aluminum Profile "**\$2**" is conveniently sold in 6.5ft lengths as a completed kit including a pair of end-caps, mounting track, and one squared clear or white lens.