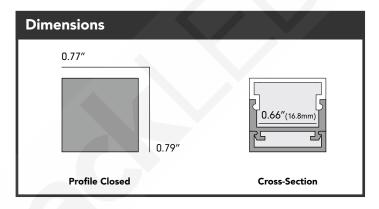

| Specifications |                          |
|----------------|--------------------------|
| Part#          | ALUMS2-78                |
| Length         | 6.5ft (78")              |
| Width          | 0.77" (19.6mm)           |
| Height         | 0.79" (20.1mm)           |
| Lens Type      | Clear or White           |
| MAX Light      | 6 Watts/ft (recommended) |
| MAX Strip Size | 0.66" (16.8mm)           |