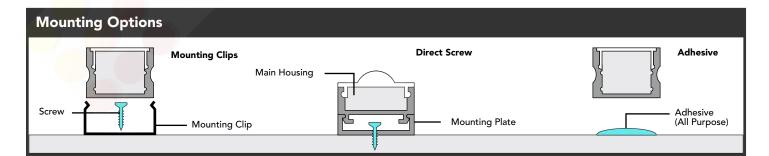

## **PRODUCT OVERVIEW**

Aluminum Profile "**\$2**" is a surface mounted aluminum housing for LED strips that comes with a squared lens (compare with "**\$1**" which has a rounded lens). It features a unique track mounting system which allows you to install the profile, conceal wire, and snap it into place with no visible mounting hardware. Aluminum Profile "**\$2**" can accommodate any high-output LED strip up to 0.66" (16.8mm) wide, while drawing out excess heat from your LED strips extending their lifetime. The compact and slim design of "**\$2**" makes it an ideal solution for task, shelf, and high-output cabinet lighting applications. Create DOTLESS LED lighting when you select a white lens and use one of our high-density DOTLESS LED strips. Aluminum Profile "**\$2**" is conveniently sold in 6.5ft lengths as a completed kit including a pair of end-caps, mounting track, and one squared clear or white lens.

## **Features**

- Unique, Compact, Squared Lens Design.
- **DOTLESS** when used with our high-density LED strips.
- Cuttable with any standard miter saw.
- Maximizes Lifetime of LED strips by dissipating heat.
- Easy to install with included mounting track.
- High output strips with a narrow channel.