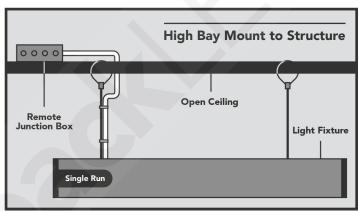

Bluegate Inc. GlowbackLED® 1173 NW 159th Drive Miami Gardens, FL 33169 1-800-679-4902 • info@bluegateinc.com

| Master Product Code Builder                                                                                                                                                                       |                                                                                                                |  |  |  |  |  |  |
|---------------------------------------------------------------------------------------------------------------------------------------------------------------------------------------------------|----------------------------------------------------------------------------------------------------------------|--|--|--|--|--|--|
| Prefix                                                                                                                                                                                            | LVLB                                                                                                           |  |  |  |  |  |  |
| Profile                                                                                                                                                                                           | P23C                                                                                                           |  |  |  |  |  |  |
| Finish                                                                                                                                                                                            |                                                                                                                |  |  |  |  |  |  |
| Satin Aluminum                                                                                                                                                                                    | leave blank                                                                                                    |  |  |  |  |  |  |
| Matte Black                                                                                                                                                                                       | N/A                                                                                                            |  |  |  |  |  |  |
| Matte White                                                                                                                                                                                       | N/A                                                                                                            |  |  |  |  |  |  |
| Custom                                                                                                                                                                                            | c                                                                                                              |  |  |  |  |  |  |
| Output                                                                                                                                                                                            |                                                                                                                |  |  |  |  |  |  |
| 621 Lumens/ft                                                                                                                                                                                     | so                                                                                                             |  |  |  |  |  |  |
| N/A                                                                                                                                                                                               | но                                                                                                             |  |  |  |  |  |  |
| Size                                                                                                                                                                                              |                                                                                                                |  |  |  |  |  |  |
| 2ft                                                                                                                                                                                               | 24                                                                                                             |  |  |  |  |  |  |
| 4ft                                                                                                                                                                                               | 46                                                                                                             |  |  |  |  |  |  |
| 6ft                                                                                                                                                                                               | 68                                                                                                             |  |  |  |  |  |  |
| 8ft                                                                                                                                                                                               | 90                                                                                                             |  |  |  |  |  |  |
| Custom                                                                                                                                                                                            | enter in inches                                                                                                |  |  |  |  |  |  |
| Continous                                                                                                                                                                                         | CR                                                                                                             |  |  |  |  |  |  |
| Custom Shape                                                                                                                                                                                      | CS                                                                                                             |  |  |  |  |  |  |
| Color                                                                                                                                                                                             |                                                                                                                |  |  |  |  |  |  |
| 3000K                                                                                                                                                                                             | ww                                                                                                             |  |  |  |  |  |  |
| 4000K                                                                                                                                                                                             | NW                                                                                                             |  |  |  |  |  |  |
| 5000K                                                                                                                                                                                             | BW                                                                                                             |  |  |  |  |  |  |
| Custom                                                                                                                                                                                            | enter CCT value                                                                                                |  |  |  |  |  |  |
| RGB+5000K                                                                                                                                                                                         | N/A                                                                                                            |  |  |  |  |  |  |
| RGB+2700K                                                                                                                                                                                         | N/A                                                                                                            |  |  |  |  |  |  |
| Tunable White                                                                                                                                                                                     | N/A                                                                                                            |  |  |  |  |  |  |
| CRI                                                                                                                                                                                               | 14/71                                                                                                          |  |  |  |  |  |  |
| 80+                                                                                                                                                                                               | leave blank                                                                                                    |  |  |  |  |  |  |
| 90+                                                                                                                                                                                               | 90                                                                                                             |  |  |  |  |  |  |
| 95+                                                                                                                                                                                               | 95                                                                                                             |  |  |  |  |  |  |
| Mount Type                                                                                                                                                                                        |                                                                                                                |  |  |  |  |  |  |
| 3/1                                                                                                                                                                                               |                                                                                                                |  |  |  |  |  |  |
| Mount to JBOX                                                                                                                                                                                     | l A                                                                                                            |  |  |  |  |  |  |
| Mount to JBOX Remote JBOX                                                                                                                                                                         | В                                                                                                              |  |  |  |  |  |  |
| Remote JBOX                                                                                                                                                                                       | В                                                                                                              |  |  |  |  |  |  |
| Remote JBOX Drop Ceiling                                                                                                                                                                          |                                                                                                                |  |  |  |  |  |  |
| Remote JBOX Drop Ceiling High Bay                                                                                                                                                                 | B<br>C                                                                                                         |  |  |  |  |  |  |
| Remote JBOX Drop Ceiling High Bay Voltage                                                                                                                                                         | B<br>C<br>D                                                                                                    |  |  |  |  |  |  |
| Remote JBOX Drop Ceiling High Bay                                                                                                                                                                 | B<br>C                                                                                                         |  |  |  |  |  |  |
| Remote JBOX Drop Ceiling High Bay Voltage 120-277VAC 347VAC                                                                                                                                       | B<br>C<br>D                                                                                                    |  |  |  |  |  |  |
| Remote JBOX Drop Ceiling High Bay Voltage 120-277VAC                                                                                                                                              | B<br>C<br>D                                                                                                    |  |  |  |  |  |  |
| Remote JBOX Drop Ceiling High Bay Voltage 120-277VAC 347VAC Dimming/Control                                                                                                                       | B<br>C<br>D<br>Ieave blank                                                                                     |  |  |  |  |  |  |
| Remote JBOX Drop Ceiling High Bay Voltage 120-277VAC 347VAC Dimming/Control 0-10V Phase/TRIAC                                                                                                     | B C D leave blank 347                                                                                          |  |  |  |  |  |  |
| Remote JBOX Drop Ceiling High Bay Voltage 120-277VAC 347VAC Dimming/Control 0-10V Phase/TRIAC DMX                                                                                                 | B C D leave blank 347 leave blank TRIAC                                                                        |  |  |  |  |  |  |
| Remote JBOX Drop Ceiling High Bay Voltage 120-277VAC 347VAC Dimming/Control 0-10V Phase/TRIAC                                                                                                     | B C D leave blank 347 leave blank TRIAC                                                                        |  |  |  |  |  |  |
| Remote JBOX Drop Ceiling High Bay Voltage 120-277VAC 347VAC Dimming/Control 0-10V Phase/TRIAC DMX Emergency None                                                                                  | B C D leave blank 347 leave blank TRIAC DMX                                                                    |  |  |  |  |  |  |
| Remote JBOX Drop Ceiling High Bay Voltage 120-277VAC 347VAC Dimming/Control 0-10V Phase/TRIAC DMX Emergency None EM Back Up                                                                       | B C D leave blank 347 leave blank TRIAC DMX                                                                    |  |  |  |  |  |  |
| Remote JBOX Drop Ceiling High Bay Voltage 120-277VAC 347VAC Dimming/Control 0-10V Phase/TRIAC DMX Emergency None EM Back Up Run Type                                                              | B C D leave blank 347 leave blank TRIAC DMX                                                                    |  |  |  |  |  |  |
| Remote JBOX Drop Ceiling High Bay Voltage 120-277VAC 347VAC Dimming/Control 0-10V Phase/TRIAC DMX Emergency None EM Back Up                                                                       | B C D leave blank 347 leave blank TRIAC DMX leave blank EM* 4ft min for EM                                     |  |  |  |  |  |  |
| Remote JBOX Drop Ceiling High Bay Voltage 120-277VAC 347VAC Dimming/Control 0-10V Phase/TRIAC DMX Emergency None EM Back Up Run Type Single                                                       | B C D leave blank 347 leave blank TRIAC DMX leave blank EM* 4ft min for EM                                     |  |  |  |  |  |  |
| Remote JBOX Drop Ceiling High Bay Voltage 120-277VAC 347VAC Dimming/Control 0-10V Phase/TRIAC DMX Emergency None EM Back Up Run Type Single C/R Powered End C/R Middle                            | B C D leave blank 347 leave blank TRIAC DMX leave blank EM* 4ft min for EM leave blank CRP                     |  |  |  |  |  |  |
| Remote JBOX Drop Ceiling High Bay Voltage 120-277VAC 347VAC Dimming/Control 0-10V Phase/TRIAC DMX Emergency None EM Back Up Run Type Single C/R Powered End                                       | B C D leave blank 347 leave blank TRIAC DMX leave blank EM* 4ft min for EM leave blank CRP CRM CRE             |  |  |  |  |  |  |
| Remote JBOX Drop Ceiling High Bay Voltage 120-277VAC 347VAC Dimming/Control 0-10V Phase/TRIAC DMX Emergency None EM Back Up Run Type Single C/R Powered End C/R Middle C/R End Piece NA           | B C D  leave blank 347  leave blank TRIAC DMX  leave blank EM* 4ft min for EM  leave blank CRP CRM             |  |  |  |  |  |  |
| Remote JBOX Drop Ceiling High Bay Voltage 120-277VAC 347VAC Dimming/Control 0-10V Phase/TRIAC DMX Emergency None EM Back Up Run Type Single C/R Powered End C/R Middle C/R End Piece              | B C D leave blank 347 leave blank TRIAC DMX leave blank EM* 4ft min for EM leave blank CRP CRM CRE             |  |  |  |  |  |  |
| Remote JBOX Drop Ceiling High Bay Voltage 120-277VAC 347VAC Dimming/Control 0-10V Phase/TRIAC DMX Emergency None EM Back Up Run Type Single C/R Powered End C/R Middle C/R End Piece NA Shapes NA | B C D leave blank 347 leave blank TRIAC DMX leave blank EM* 4ft min for EM leave blank CRP CRM CRE leave blank |  |  |  |  |  |  |
| Remote JBOX Drop Ceiling High Bay Voltage 120-277VAC 347VAC Dimming/Control 0-10V Phase/TRIAC DMX Emergency None EM Back Up Run Type Single C/R Powered End C/R Middle C/R End Piece NA Shapes    | B C D leave blank 347 leave blank TRIAC DMX leave blank EM* 4ft min for EM leave blank CRP CRM CRE leave blank |  |  |  |  |  |  |