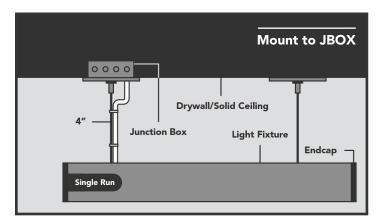

Bluegate Inc. GlowbackLED® 1173 NW 159th Drive Miami Gardens, FL 33169 1-800-679-4902 • info@bluegateinc.com

| Master Product Code Builder                                                                                                                                                                       |                                                                                                                |  |  |  |  |  |  |
|---------------------------------------------------------------------------------------------------------------------------------------------------------------------------------------------------|----------------------------------------------------------------------------------------------------------------|--|--|--|--|--|--|
| Prefix                                                                                                                                                                                            | LVLB                                                                                                           |  |  |  |  |  |  |
| Profile                                                                                                                                                                                           | P23C                                                                                                           |  |  |  |  |  |  |
| Finish                                                                                                                                                                                            |                                                                                                                |  |  |  |  |  |  |
| Satin Aluminum                                                                                                                                                                                    | leave blank                                                                                                    |  |  |  |  |  |  |
| Matte Black                                                                                                                                                                                       | N/A                                                                                                            |  |  |  |  |  |  |
| Matte White                                                                                                                                                                                       | N/A                                                                                                            |  |  |  |  |  |  |
| Custom                                                                                                                                                                                            | c                                                                                                              |  |  |  |  |  |  |
| Output                                                                                                                                                                                            |                                                                                                                |  |  |  |  |  |  |
| 621 Lumens/ft                                                                                                                                                                                     | so                                                                                                             |  |  |  |  |  |  |
| N/A                                                                                                                                                                                               | но                                                                                                             |  |  |  |  |  |  |
| Size                                                                                                                                                                                              |                                                                                                                |  |  |  |  |  |  |
| 2ft                                                                                                                                                                                               | 24                                                                                                             |  |  |  |  |  |  |
| 4ft                                                                                                                                                                                               | 46                                                                                                             |  |  |  |  |  |  |
| 6ft                                                                                                                                                                                               | 68                                                                                                             |  |  |  |  |  |  |
| 8ft                                                                                                                                                                                               | 90                                                                                                             |  |  |  |  |  |  |
| Custom                                                                                                                                                                                            | enter in inches                                                                                                |  |  |  |  |  |  |
| Continous                                                                                                                                                                                         | CR                                                                                                             |  |  |  |  |  |  |
| Custom Shape                                                                                                                                                                                      | CS                                                                                                             |  |  |  |  |  |  |
| Color                                                                                                                                                                                             |                                                                                                                |  |  |  |  |  |  |
| 3000K                                                                                                                                                                                             | ww                                                                                                             |  |  |  |  |  |  |
| 4000K                                                                                                                                                                                             | NW                                                                                                             |  |  |  |  |  |  |
| 5000K                                                                                                                                                                                             | BW                                                                                                             |  |  |  |  |  |  |
| Custom                                                                                                                                                                                            | enter CCT value                                                                                                |  |  |  |  |  |  |
| RGB+5000K                                                                                                                                                                                         | N/A                                                                                                            |  |  |  |  |  |  |
| RGB+2700K                                                                                                                                                                                         | N/A                                                                                                            |  |  |  |  |  |  |
| Tunable White                                                                                                                                                                                     | N/A                                                                                                            |  |  |  |  |  |  |
| CRI                                                                                                                                                                                               | 14/71                                                                                                          |  |  |  |  |  |  |
| 80+                                                                                                                                                                                               | leave blank                                                                                                    |  |  |  |  |  |  |
| 90+                                                                                                                                                                                               | 90                                                                                                             |  |  |  |  |  |  |
| 95+                                                                                                                                                                                               | 95                                                                                                             |  |  |  |  |  |  |
| Mount Type                                                                                                                                                                                        |                                                                                                                |  |  |  |  |  |  |
| 3/1                                                                                                                                                                                               |                                                                                                                |  |  |  |  |  |  |
| Mount to JBOX                                                                                                                                                                                     | l A                                                                                                            |  |  |  |  |  |  |
| Mount to JBOX Remote JBOX                                                                                                                                                                         | В                                                                                                              |  |  |  |  |  |  |
| Remote JBOX                                                                                                                                                                                       | В                                                                                                              |  |  |  |  |  |  |
| Remote JBOX Drop Ceiling                                                                                                                                                                          |                                                                                                                |  |  |  |  |  |  |
| Remote JBOX Drop Ceiling High Bay                                                                                                                                                                 | B<br>C                                                                                                         |  |  |  |  |  |  |
| Remote JBOX Drop Ceiling High Bay Voltage                                                                                                                                                         | B<br>C<br>D                                                                                                    |  |  |  |  |  |  |
| Remote JBOX Drop Ceiling High Bay                                                                                                                                                                 | B<br>C                                                                                                         |  |  |  |  |  |  |
| Remote JBOX Drop Ceiling High Bay Voltage 120-277VAC 347VAC                                                                                                                                       | B<br>C<br>D                                                                                                    |  |  |  |  |  |  |
| Remote JBOX Drop Ceiling High Bay Voltage 120-277VAC                                                                                                                                              | B<br>C<br>D                                                                                                    |  |  |  |  |  |  |
| Remote JBOX Drop Ceiling High Bay Voltage 120-277VAC 347VAC Dimming/Control                                                                                                                       | B<br>C<br>D<br>Ieave blank                                                                                     |  |  |  |  |  |  |
| Remote JBOX Drop Ceiling High Bay Voltage 120-277VAC 347VAC Dimming/Control 0-10V Phase/TRIAC                                                                                                     | B C D leave blank 347                                                                                          |  |  |  |  |  |  |
| Remote JBOX Drop Ceiling High Bay Voltage 120-277VAC 347VAC Dimming/Control 0-10V Phase/TRIAC DMX                                                                                                 | B C D leave blank 347 leave blank TRIAC                                                                        |  |  |  |  |  |  |
| Remote JBOX Drop Ceiling High Bay Voltage 120-277VAC 347VAC Dimming/Control 0-10V Phase/TRIAC                                                                                                     | B C D leave blank 347 leave blank TRIAC                                                                        |  |  |  |  |  |  |
| Remote JBOX Drop Ceiling High Bay Voltage 120-277VAC 347VAC Dimming/Control 0-10V Phase/TRIAC DMX Emergency None                                                                                  | B C D leave blank 347 leave blank TRIAC DMX                                                                    |  |  |  |  |  |  |
| Remote JBOX Drop Ceiling High Bay Voltage 120-277VAC 347VAC Dimming/Control 0-10V Phase/TRIAC DMX Emergency None EM Back Up                                                                       | B C D leave blank 347 leave blank TRIAC DMX                                                                    |  |  |  |  |  |  |
| Remote JBOX Drop Ceiling High Bay Voltage 120-277VAC 347VAC Dimming/Control 0-10V Phase/TRIAC DMX Emergency None EM Back Up Run Type                                                              | B C D leave blank 347 leave blank TRIAC DMX                                                                    |  |  |  |  |  |  |
| Remote JBOX Drop Ceiling High Bay Voltage 120-277VAC 347VAC Dimming/Control 0-10V Phase/TRIAC DMX Emergency None EM Back Up                                                                       | B C D leave blank 347 leave blank TRIAC DMX leave blank EM* 4ft min for EM                                     |  |  |  |  |  |  |
| Remote JBOX Drop Ceiling High Bay Voltage 120-277VAC 347VAC Dimming/Control 0-10V Phase/TRIAC DMX Emergency None EM Back Up Run Type Single                                                       | B C D leave blank 347 leave blank TRIAC DMX leave blank EM* 4ft min for EM                                     |  |  |  |  |  |  |
| Remote JBOX Drop Ceiling High Bay Voltage 120-277VAC 347VAC Dimming/Control 0-10V Phase/TRIAC DMX Emergency None EM Back Up Run Type Single C/R Powered End C/R Middle                            | B C D leave blank 347 leave blank TRIAC DMX leave blank EM* 4ft min for EM leave blank CRP                     |  |  |  |  |  |  |
| Remote JBOX Drop Ceiling High Bay Voltage 120-277VAC 347VAC Dimming/Control 0-10V Phase/TRIAC DMX Emergency None EM Back Up Run Type Single C/R Powered End                                       | B C D leave blank 347 leave blank TRIAC DMX leave blank EM* 4ft min for EM leave blank CRP CRM CRE             |  |  |  |  |  |  |
| Remote JBOX Drop Ceiling High Bay Voltage 120-277VAC 347VAC Dimming/Control 0-10V Phase/TRIAC DMX Emergency None EM Back Up Run Type Single C/R Powered End C/R Middle C/R End Piece NA           | B C D  leave blank 347  leave blank TRIAC DMX  leave blank EM* 4ft min for EM  leave blank CRP CRM             |  |  |  |  |  |  |
| Remote JBOX Drop Ceiling High Bay Voltage 120-277VAC 347VAC Dimming/Control 0-10V Phase/TRIAC DMX Emergency None EM Back Up Run Type Single C/R Powered End C/R Middle C/R End Piece              | B C D leave blank 347 leave blank TRIAC DMX leave blank EM* 4ft min for EM leave blank CRP CRM CRE             |  |  |  |  |  |  |
| Remote JBOX Drop Ceiling High Bay Voltage 120-277VAC 347VAC Dimming/Control 0-10V Phase/TRIAC DMX Emergency None EM Back Up Run Type Single C/R Powered End C/R Middle C/R End Piece NA Shapes NA | B C D leave blank 347 leave blank TRIAC DMX leave blank EM* 4ft min for EM leave blank CRP CRM CRE leave blank |  |  |  |  |  |  |
| Remote JBOX Drop Ceiling High Bay Voltage 120-277VAC 347VAC Dimming/Control 0-10V Phase/TRIAC DMX Emergency None EM Back Up Run Type Single C/R Powered End C/R Middle C/R End Piece NA Shapes    | B C D leave blank 347 leave blank TRIAC DMX leave blank EM* 4ft min for EM leave blank CRP CRM CRE leave blank |  |  |  |  |  |  |