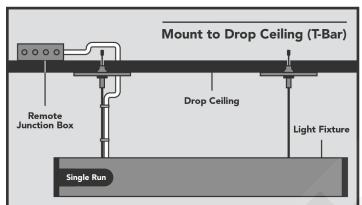

Bluegate Inc. GlowbackLED® 1173 NW 159th Drive Miami Gardens, FL 33169 1-800-679-4902 • info@bluegateinc.com

| Master Product Code Builder                                                                                                                                                                       |                                                                                                                |  |  |  |  |  |  |
|---------------------------------------------------------------------------------------------------------------------------------------------------------------------------------------------------|----------------------------------------------------------------------------------------------------------------|--|--|--|--|--|--|
| Prefix                                                                                                                                                                                            | LVLB                                                                                                           |  |  |  |  |  |  |
| Profile                                                                                                                                                                                           | P23C                                                                                                           |  |  |  |  |  |  |
| Finish                                                                                                                                                                                            |                                                                                                                |  |  |  |  |  |  |
| Satin Aluminum                                                                                                                                                                                    | leave blank                                                                                                    |  |  |  |  |  |  |
| Matte Black                                                                                                                                                                                       | N/A                                                                                                            |  |  |  |  |  |  |
| Matte White                                                                                                                                                                                       | N/A                                                                                                            |  |  |  |  |  |  |
| Custom                                                                                                                                                                                            | c                                                                                                              |  |  |  |  |  |  |
| Output                                                                                                                                                                                            |                                                                                                                |  |  |  |  |  |  |
| 621 Lumens/ft                                                                                                                                                                                     | so                                                                                                             |  |  |  |  |  |  |
| N/A                                                                                                                                                                                               | но                                                                                                             |  |  |  |  |  |  |
| Size                                                                                                                                                                                              |                                                                                                                |  |  |  |  |  |  |
| 2ft                                                                                                                                                                                               | 24                                                                                                             |  |  |  |  |  |  |
| 4ft                                                                                                                                                                                               | 46                                                                                                             |  |  |  |  |  |  |
| 6ft                                                                                                                                                                                               | 68                                                                                                             |  |  |  |  |  |  |
| 8ft                                                                                                                                                                                               | 90                                                                                                             |  |  |  |  |  |  |
| Custom                                                                                                                                                                                            | enter in inches                                                                                                |  |  |  |  |  |  |
| Continous                                                                                                                                                                                         | CR                                                                                                             |  |  |  |  |  |  |
| Custom Shape                                                                                                                                                                                      | CS                                                                                                             |  |  |  |  |  |  |
| Color                                                                                                                                                                                             |                                                                                                                |  |  |  |  |  |  |
| 3000K                                                                                                                                                                                             | ww                                                                                                             |  |  |  |  |  |  |
| 4000K                                                                                                                                                                                             | NW                                                                                                             |  |  |  |  |  |  |
| 5000K                                                                                                                                                                                             | BW                                                                                                             |  |  |  |  |  |  |
| Custom                                                                                                                                                                                            | enter CCT value                                                                                                |  |  |  |  |  |  |
| RGB+5000K                                                                                                                                                                                         | N/A                                                                                                            |  |  |  |  |  |  |
| RGB+2700K                                                                                                                                                                                         | N/A                                                                                                            |  |  |  |  |  |  |
| Tunable White                                                                                                                                                                                     | N/A                                                                                                            |  |  |  |  |  |  |
| CRI                                                                                                                                                                                               | 14/71                                                                                                          |  |  |  |  |  |  |
| 80+                                                                                                                                                                                               | leave blank                                                                                                    |  |  |  |  |  |  |
| 90+                                                                                                                                                                                               | 90                                                                                                             |  |  |  |  |  |  |
| 95+                                                                                                                                                                                               | 95                                                                                                             |  |  |  |  |  |  |
| Mount Type                                                                                                                                                                                        |                                                                                                                |  |  |  |  |  |  |
| 3/1                                                                                                                                                                                               |                                                                                                                |  |  |  |  |  |  |
| Mount to JBOX                                                                                                                                                                                     | l A                                                                                                            |  |  |  |  |  |  |
| Mount to JBOX Remote JBOX                                                                                                                                                                         | В                                                                                                              |  |  |  |  |  |  |
| Remote JBOX                                                                                                                                                                                       | В                                                                                                              |  |  |  |  |  |  |
| Remote JBOX Drop Ceiling                                                                                                                                                                          |                                                                                                                |  |  |  |  |  |  |
| Remote JBOX Drop Ceiling High Bay                                                                                                                                                                 | B<br>C                                                                                                         |  |  |  |  |  |  |
| Remote JBOX Drop Ceiling High Bay Voltage                                                                                                                                                         | B<br>C<br>D                                                                                                    |  |  |  |  |  |  |
| Remote JBOX Drop Ceiling High Bay                                                                                                                                                                 | B<br>C                                                                                                         |  |  |  |  |  |  |
| Remote JBOX Drop Ceiling High Bay Voltage 120-277VAC 347VAC                                                                                                                                       | B<br>C<br>D                                                                                                    |  |  |  |  |  |  |
| Remote JBOX Drop Ceiling High Bay Voltage 120-277VAC                                                                                                                                              | B<br>C<br>D                                                                                                    |  |  |  |  |  |  |
| Remote JBOX Drop Ceiling High Bay Voltage 120-277VAC 347VAC Dimming/Control                                                                                                                       | B<br>C<br>D<br>Ieave blank                                                                                     |  |  |  |  |  |  |
| Remote JBOX Drop Ceiling High Bay Voltage 120-277VAC 347VAC Dimming/Control 0-10V Phase/TRIAC                                                                                                     | B C D leave blank 347                                                                                          |  |  |  |  |  |  |
| Remote JBOX Drop Ceiling High Bay Voltage 120-277VAC 347VAC Dimming/Control 0-10V Phase/TRIAC DMX                                                                                                 | B C D leave blank 347 leave blank TRIAC                                                                        |  |  |  |  |  |  |
| Remote JBOX Drop Ceiling High Bay Voltage 120-277VAC 347VAC Dimming/Control 0-10V Phase/TRIAC                                                                                                     | B C D leave blank 347 leave blank TRIAC                                                                        |  |  |  |  |  |  |
| Remote JBOX Drop Ceiling High Bay Voltage 120-277VAC 347VAC Dimming/Control 0-10V Phase/TRIAC DMX Emergency None                                                                                  | B C D leave blank 347 leave blank TRIAC DMX                                                                    |  |  |  |  |  |  |
| Remote JBOX Drop Ceiling High Bay Voltage 120-277VAC 347VAC Dimming/Control 0-10V Phase/TRIAC DMX Emergency None EM Back Up                                                                       | B C D leave blank 347 leave blank TRIAC DMX                                                                    |  |  |  |  |  |  |
| Remote JBOX Drop Ceiling High Bay Voltage 120-277VAC 347VAC Dimming/Control 0-10V Phase/TRIAC DMX Emergency None EM Back Up Run Type                                                              | B C D leave blank 347 leave blank TRIAC DMX                                                                    |  |  |  |  |  |  |
| Remote JBOX Drop Ceiling High Bay Voltage 120-277VAC 347VAC Dimming/Control 0-10V Phase/TRIAC DMX Emergency None EM Back Up                                                                       | B C D leave blank 347 leave blank TRIAC DMX leave blank EM* 4ft min for EM                                     |  |  |  |  |  |  |
| Remote JBOX Drop Ceiling High Bay Voltage 120-277VAC 347VAC Dimming/Control 0-10V Phase/TRIAC DMX Emergency None EM Back Up Run Type Single                                                       | B C D leave blank 347 leave blank TRIAC DMX leave blank EM* 4ft min for EM                                     |  |  |  |  |  |  |
| Remote JBOX Drop Ceiling High Bay Voltage 120-277VAC 347VAC Dimming/Control 0-10V Phase/TRIAC DMX Emergency None EM Back Up Run Type Single C/R Powered End C/R Middle                            | B C D leave blank 347 leave blank TRIAC DMX leave blank EM* 4ft min for EM leave blank CRP                     |  |  |  |  |  |  |
| Remote JBOX Drop Ceiling High Bay Voltage 120-277VAC 347VAC Dimming/Control 0-10V Phase/TRIAC DMX Emergency None EM Back Up Run Type Single C/R Powered End                                       | B C D leave blank 347 leave blank TRIAC DMX leave blank EM* 4ft min for EM leave blank CRP CRM CRE             |  |  |  |  |  |  |
| Remote JBOX Drop Ceiling High Bay Voltage 120-277VAC 347VAC Dimming/Control 0-10V Phase/TRIAC DMX Emergency None EM Back Up Run Type Single C/R Powered End C/R Middle C/R End Piece NA           | B C D  leave blank 347  leave blank TRIAC DMX  leave blank EM* 4ft min for EM  leave blank CRP CRM             |  |  |  |  |  |  |
| Remote JBOX Drop Ceiling High Bay Voltage 120-277VAC 347VAC Dimming/Control 0-10V Phase/TRIAC DMX Emergency None EM Back Up Run Type Single C/R Powered End C/R Middle C/R End Piece              | B C D leave blank 347 leave blank TRIAC DMX leave blank EM* 4ft min for EM leave blank CRP CRM CRE             |  |  |  |  |  |  |
| Remote JBOX Drop Ceiling High Bay Voltage 120-277VAC 347VAC Dimming/Control 0-10V Phase/TRIAC DMX Emergency None EM Back Up Run Type Single C/R Powered End C/R Middle C/R End Piece NA Shapes NA | B C D leave blank 347 leave blank TRIAC DMX leave blank EM* 4ft min for EM leave blank CRP CRM CRE leave blank |  |  |  |  |  |  |
| Remote JBOX Drop Ceiling High Bay Voltage 120-277VAC 347VAC Dimming/Control 0-10V Phase/TRIAC DMX Emergency None EM Back Up Run Type Single C/R Powered End C/R Middle C/R End Piece NA Shapes    | B C D leave blank 347 leave blank TRIAC DMX leave blank EM* 4ft min for EM leave blank CRP CRM CRE leave blank |  |  |  |  |  |  |