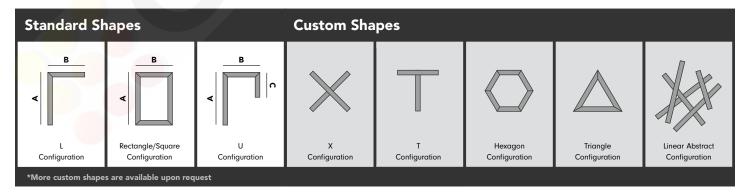

Bluegate Inc. GlowbackLED® 1173 NW 159th Drive Miami Gardens, FL 33169 1-800-679-4902 • info@bluegateinc.com

| Master Product Code Builder                                                                                                                                                                       |                                                                                                                |  |  |  |  |  |  |
|---------------------------------------------------------------------------------------------------------------------------------------------------------------------------------------------------|----------------------------------------------------------------------------------------------------------------|--|--|--|--|--|--|
| Prefix                                                                                                                                                                                            | LVLB                                                                                                           |  |  |  |  |  |  |
| Profile                                                                                                                                                                                           | P23C                                                                                                           |  |  |  |  |  |  |
| Finish                                                                                                                                                                                            |                                                                                                                |  |  |  |  |  |  |
| Satin Aluminum                                                                                                                                                                                    | leave blank                                                                                                    |  |  |  |  |  |  |
| Matte Black                                                                                                                                                                                       | N/A                                                                                                            |  |  |  |  |  |  |
| Matte White                                                                                                                                                                                       | N/A                                                                                                            |  |  |  |  |  |  |
| Custom                                                                                                                                                                                            | c                                                                                                              |  |  |  |  |  |  |
| Output                                                                                                                                                                                            |                                                                                                                |  |  |  |  |  |  |
| 621 Lumens/ft                                                                                                                                                                                     | so                                                                                                             |  |  |  |  |  |  |
| N/A                                                                                                                                                                                               | но                                                                                                             |  |  |  |  |  |  |
| Size                                                                                                                                                                                              |                                                                                                                |  |  |  |  |  |  |
| 2ft                                                                                                                                                                                               | 24                                                                                                             |  |  |  |  |  |  |
| 4ft                                                                                                                                                                                               | 46                                                                                                             |  |  |  |  |  |  |
| 6ft                                                                                                                                                                                               | 68                                                                                                             |  |  |  |  |  |  |
| 8ft                                                                                                                                                                                               | 90                                                                                                             |  |  |  |  |  |  |
| Custom                                                                                                                                                                                            | enter in inches                                                                                                |  |  |  |  |  |  |
| Continous                                                                                                                                                                                         | CR                                                                                                             |  |  |  |  |  |  |
| Custom Shape                                                                                                                                                                                      | CS                                                                                                             |  |  |  |  |  |  |
| Color                                                                                                                                                                                             |                                                                                                                |  |  |  |  |  |  |
| 3000K                                                                                                                                                                                             | ww                                                                                                             |  |  |  |  |  |  |
| 4000K                                                                                                                                                                                             | NW                                                                                                             |  |  |  |  |  |  |
| 5000K                                                                                                                                                                                             | BW                                                                                                             |  |  |  |  |  |  |
| Custom                                                                                                                                                                                            | enter CCT value                                                                                                |  |  |  |  |  |  |
| RGB+5000K                                                                                                                                                                                         | N/A                                                                                                            |  |  |  |  |  |  |
| RGB+2700K                                                                                                                                                                                         | N/A                                                                                                            |  |  |  |  |  |  |
| Tunable White                                                                                                                                                                                     | N/A                                                                                                            |  |  |  |  |  |  |
| CRI                                                                                                                                                                                               | 14/71                                                                                                          |  |  |  |  |  |  |
| 80+                                                                                                                                                                                               | leave blank                                                                                                    |  |  |  |  |  |  |
| 90+                                                                                                                                                                                               | 90                                                                                                             |  |  |  |  |  |  |
| 95+                                                                                                                                                                                               | 95                                                                                                             |  |  |  |  |  |  |
| Mount Type                                                                                                                                                                                        |                                                                                                                |  |  |  |  |  |  |
| 3/1                                                                                                                                                                                               |                                                                                                                |  |  |  |  |  |  |
| Mount to JBOX                                                                                                                                                                                     | l A                                                                                                            |  |  |  |  |  |  |
| Mount to JBOX Remote JBOX                                                                                                                                                                         | В                                                                                                              |  |  |  |  |  |  |
| Remote JBOX                                                                                                                                                                                       | В                                                                                                              |  |  |  |  |  |  |
| Remote JBOX Drop Ceiling                                                                                                                                                                          |                                                                                                                |  |  |  |  |  |  |
| Remote JBOX Drop Ceiling High Bay                                                                                                                                                                 | B<br>C                                                                                                         |  |  |  |  |  |  |
| Remote JBOX Drop Ceiling High Bay Voltage                                                                                                                                                         | B<br>C<br>D                                                                                                    |  |  |  |  |  |  |
| Remote JBOX Drop Ceiling High Bay                                                                                                                                                                 | B<br>C                                                                                                         |  |  |  |  |  |  |
| Remote JBOX Drop Ceiling High Bay Voltage 120-277VAC 347VAC                                                                                                                                       | B<br>C<br>D                                                                                                    |  |  |  |  |  |  |
| Remote JBOX Drop Ceiling High Bay Voltage 120-277VAC                                                                                                                                              | B<br>C<br>D                                                                                                    |  |  |  |  |  |  |
| Remote JBOX Drop Ceiling High Bay Voltage 120-277VAC 347VAC Dimming/Control                                                                                                                       | B<br>C<br>D<br>Ieave blank                                                                                     |  |  |  |  |  |  |
| Remote JBOX Drop Ceiling High Bay Voltage 120-277VAC 347VAC Dimming/Control 0-10V Phase/TRIAC                                                                                                     | B C D leave blank 347                                                                                          |  |  |  |  |  |  |
| Remote JBOX Drop Ceiling High Bay Voltage 120-277VAC 347VAC Dimming/Control 0-10V Phase/TRIAC DMX                                                                                                 | B C D leave blank 347 leave blank TRIAC                                                                        |  |  |  |  |  |  |
| Remote JBOX Drop Ceiling High Bay Voltage 120-277VAC 347VAC Dimming/Control 0-10V Phase/TRIAC                                                                                                     | B C D leave blank 347 leave blank TRIAC                                                                        |  |  |  |  |  |  |
| Remote JBOX Drop Ceiling High Bay Voltage 120-277VAC 347VAC Dimming/Control 0-10V Phase/TRIAC DMX Emergency None                                                                                  | B C D leave blank 347 leave blank TRIAC DMX                                                                    |  |  |  |  |  |  |
| Remote JBOX Drop Ceiling High Bay Voltage 120-277VAC 347VAC Dimming/Control 0-10V Phase/TRIAC DMX Emergency None EM Back Up                                                                       | B C D leave blank 347 leave blank TRIAC DMX                                                                    |  |  |  |  |  |  |
| Remote JBOX Drop Ceiling High Bay Voltage 120-277VAC 347VAC Dimming/Control 0-10V Phase/TRIAC DMX Emergency None EM Back Up Run Type                                                              | B C D leave blank 347 leave blank TRIAC DMX                                                                    |  |  |  |  |  |  |
| Remote JBOX Drop Ceiling High Bay Voltage 120-277VAC 347VAC Dimming/Control 0-10V Phase/TRIAC DMX Emergency None EM Back Up                                                                       | B C D leave blank 347 leave blank TRIAC DMX leave blank EM* 4ft min for EM                                     |  |  |  |  |  |  |
| Remote JBOX Drop Ceiling High Bay Voltage 120-277VAC 347VAC Dimming/Control 0-10V Phase/TRIAC DMX Emergency None EM Back Up Run Type Single                                                       | B C D leave blank 347 leave blank TRIAC DMX leave blank EM* 4ft min for EM                                     |  |  |  |  |  |  |
| Remote JBOX Drop Ceiling High Bay Voltage 120-277VAC 347VAC Dimming/Control 0-10V Phase/TRIAC DMX Emergency None EM Back Up Run Type Single C/R Powered End C/R Middle                            | B C D leave blank 347 leave blank TRIAC DMX leave blank EM* 4ft min for EM leave blank CRP                     |  |  |  |  |  |  |
| Remote JBOX Drop Ceiling High Bay Voltage 120-277VAC 347VAC Dimming/Control 0-10V Phase/TRIAC DMX Emergency None EM Back Up Run Type Single C/R Powered End                                       | B C D leave blank 347 leave blank TRIAC DMX leave blank EM* 4ft min for EM leave blank CRP CRM CRE             |  |  |  |  |  |  |
| Remote JBOX Drop Ceiling High Bay Voltage 120-277VAC 347VAC Dimming/Control 0-10V Phase/TRIAC DMX Emergency None EM Back Up Run Type Single C/R Powered End C/R Middle C/R End Piece NA           | B C D  leave blank 347  leave blank TRIAC DMX  leave blank EM* 4ft min for EM  leave blank CRP CRM             |  |  |  |  |  |  |
| Remote JBOX Drop Ceiling High Bay Voltage 120-277VAC 347VAC Dimming/Control 0-10V Phase/TRIAC DMX Emergency None EM Back Up Run Type Single C/R Powered End C/R Middle C/R End Piece              | B C D leave blank 347 leave blank TRIAC DMX leave blank EM* 4ft min for EM leave blank CRP CRM CRE             |  |  |  |  |  |  |
| Remote JBOX Drop Ceiling High Bay Voltage 120-277VAC 347VAC Dimming/Control 0-10V Phase/TRIAC DMX Emergency None EM Back Up Run Type Single C/R Powered End C/R Middle C/R End Piece NA Shapes NA | B C D leave blank 347 leave blank TRIAC DMX leave blank EM* 4ft min for EM leave blank CRP CRM CRE leave blank |  |  |  |  |  |  |
| Remote JBOX Drop Ceiling High Bay Voltage 120-277VAC 347VAC Dimming/Control 0-10V Phase/TRIAC DMX Emergency None EM Back Up Run Type Single C/R Powered End C/R Middle C/R End Piece NA Shapes    | B C D leave blank 347 leave blank TRIAC DMX leave blank EM* 4ft min for EM leave blank CRP CRM CRE leave blank |  |  |  |  |  |  |