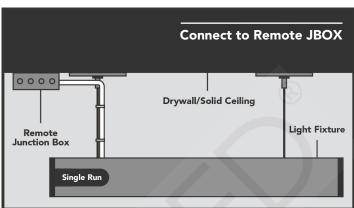

Bluegate Inc. GlowbackLED® 1173 NW 159th Drive Miami Gardens, FL 33169 1-800-679-4902 • info@bluegateinc.com

| Master Product Code Builder                                                                                                                                                                       |                                                                                                                |  |  |  |  |  |  |
|---------------------------------------------------------------------------------------------------------------------------------------------------------------------------------------------------|----------------------------------------------------------------------------------------------------------------|--|--|--|--|--|--|
| Prefix                                                                                                                                                                                            | LVLB                                                                                                           |  |  |  |  |  |  |
| Profile                                                                                                                                                                                           | P23C                                                                                                           |  |  |  |  |  |  |
| Finish                                                                                                                                                                                            |                                                                                                                |  |  |  |  |  |  |
| Satin Aluminum                                                                                                                                                                                    | leave blank                                                                                                    |  |  |  |  |  |  |
| Matte Black                                                                                                                                                                                       | N/A                                                                                                            |  |  |  |  |  |  |
| Matte White                                                                                                                                                                                       | N/A                                                                                                            |  |  |  |  |  |  |
| Custom                                                                                                                                                                                            | c                                                                                                              |  |  |  |  |  |  |
| Output                                                                                                                                                                                            |                                                                                                                |  |  |  |  |  |  |
| 621 Lumens/ft                                                                                                                                                                                     | so                                                                                                             |  |  |  |  |  |  |
| N/A                                                                                                                                                                                               | но                                                                                                             |  |  |  |  |  |  |
| Size                                                                                                                                                                                              |                                                                                                                |  |  |  |  |  |  |
| 2ft                                                                                                                                                                                               | 24                                                                                                             |  |  |  |  |  |  |
| 4ft                                                                                                                                                                                               | 46                                                                                                             |  |  |  |  |  |  |
| 6ft                                                                                                                                                                                               | 68                                                                                                             |  |  |  |  |  |  |
| 8ft                                                                                                                                                                                               | 90                                                                                                             |  |  |  |  |  |  |
| Custom                                                                                                                                                                                            | enter in inches                                                                                                |  |  |  |  |  |  |
| Continous                                                                                                                                                                                         | CR                                                                                                             |  |  |  |  |  |  |
| Custom Shape                                                                                                                                                                                      | CS                                                                                                             |  |  |  |  |  |  |
| Color                                                                                                                                                                                             |                                                                                                                |  |  |  |  |  |  |
| 3000K                                                                                                                                                                                             | ww                                                                                                             |  |  |  |  |  |  |
| 4000K                                                                                                                                                                                             | NW                                                                                                             |  |  |  |  |  |  |
| 5000K                                                                                                                                                                                             | BW                                                                                                             |  |  |  |  |  |  |
| Custom                                                                                                                                                                                            | enter CCT value                                                                                                |  |  |  |  |  |  |
| RGB+5000K                                                                                                                                                                                         | N/A                                                                                                            |  |  |  |  |  |  |
| RGB+2700K                                                                                                                                                                                         | N/A                                                                                                            |  |  |  |  |  |  |
| Tunable White                                                                                                                                                                                     | N/A                                                                                                            |  |  |  |  |  |  |
| CRI                                                                                                                                                                                               | 14/71                                                                                                          |  |  |  |  |  |  |
| 80+                                                                                                                                                                                               | leave blank                                                                                                    |  |  |  |  |  |  |
| 90+                                                                                                                                                                                               | 90                                                                                                             |  |  |  |  |  |  |
| 95+                                                                                                                                                                                               | 95                                                                                                             |  |  |  |  |  |  |
| Mount Type                                                                                                                                                                                        |                                                                                                                |  |  |  |  |  |  |
| 3/1                                                                                                                                                                                               |                                                                                                                |  |  |  |  |  |  |
| Mount to JBOX                                                                                                                                                                                     | l A                                                                                                            |  |  |  |  |  |  |
| Mount to JBOX Remote JBOX                                                                                                                                                                         | В                                                                                                              |  |  |  |  |  |  |
| Remote JBOX                                                                                                                                                                                       | В                                                                                                              |  |  |  |  |  |  |
| Remote JBOX Drop Ceiling                                                                                                                                                                          |                                                                                                                |  |  |  |  |  |  |
| Remote JBOX Drop Ceiling High Bay                                                                                                                                                                 | B<br>C                                                                                                         |  |  |  |  |  |  |
| Remote JBOX Drop Ceiling High Bay Voltage                                                                                                                                                         | B<br>C<br>D                                                                                                    |  |  |  |  |  |  |
| Remote JBOX Drop Ceiling High Bay                                                                                                                                                                 | B<br>C                                                                                                         |  |  |  |  |  |  |
| Remote JBOX Drop Ceiling High Bay Voltage 120-277VAC 347VAC                                                                                                                                       | B<br>C<br>D                                                                                                    |  |  |  |  |  |  |
| Remote JBOX Drop Ceiling High Bay Voltage 120-277VAC                                                                                                                                              | B<br>C<br>D                                                                                                    |  |  |  |  |  |  |
| Remote JBOX Drop Ceiling High Bay Voltage 120-277VAC 347VAC Dimming/Control                                                                                                                       | B<br>C<br>D<br>Ieave blank                                                                                     |  |  |  |  |  |  |
| Remote JBOX Drop Ceiling High Bay Voltage 120-277VAC 347VAC Dimming/Control 0-10V Phase/TRIAC                                                                                                     | B C D leave blank 347                                                                                          |  |  |  |  |  |  |
| Remote JBOX Drop Ceiling High Bay Voltage 120-277VAC 347VAC Dimming/Control 0-10V Phase/TRIAC DMX                                                                                                 | B C D leave blank 347 leave blank TRIAC                                                                        |  |  |  |  |  |  |
| Remote JBOX Drop Ceiling High Bay Voltage 120-277VAC 347VAC Dimming/Control 0-10V Phase/TRIAC                                                                                                     | B C D leave blank 347 leave blank TRIAC                                                                        |  |  |  |  |  |  |
| Remote JBOX Drop Ceiling High Bay Voltage 120-277VAC 347VAC Dimming/Control 0-10V Phase/TRIAC DMX Emergency None                                                                                  | B C D leave blank 347 leave blank TRIAC DMX                                                                    |  |  |  |  |  |  |
| Remote JBOX Drop Ceiling High Bay Voltage 120-277VAC 347VAC Dimming/Control 0-10V Phase/TRIAC DMX Emergency None EM Back Up                                                                       | B C D leave blank 347 leave blank TRIAC DMX                                                                    |  |  |  |  |  |  |
| Remote JBOX Drop Ceiling High Bay Voltage 120-277VAC 347VAC Dimming/Control 0-10V Phase/TRIAC DMX Emergency None EM Back Up Run Type                                                              | B C D leave blank 347 leave blank TRIAC DMX                                                                    |  |  |  |  |  |  |
| Remote JBOX Drop Ceiling High Bay Voltage 120-277VAC 347VAC Dimming/Control 0-10V Phase/TRIAC DMX Emergency None EM Back Up                                                                       | B C D leave blank 347 leave blank TRIAC DMX leave blank EM* 4ft min for EM                                     |  |  |  |  |  |  |
| Remote JBOX Drop Ceiling High Bay Voltage 120-277VAC 347VAC Dimming/Control 0-10V Phase/TRIAC DMX Emergency None EM Back Up Run Type Single                                                       | B C D leave blank 347 leave blank TRIAC DMX leave blank EM* 4ft min for EM                                     |  |  |  |  |  |  |
| Remote JBOX Drop Ceiling High Bay Voltage 120-277VAC 347VAC Dimming/Control 0-10V Phase/TRIAC DMX Emergency None EM Back Up Run Type Single C/R Powered End C/R Middle                            | B C D leave blank 347 leave blank TRIAC DMX leave blank EM* 4ft min for EM leave blank CRP                     |  |  |  |  |  |  |
| Remote JBOX Drop Ceiling High Bay Voltage 120-277VAC 347VAC Dimming/Control 0-10V Phase/TRIAC DMX Emergency None EM Back Up Run Type Single C/R Powered End                                       | B C D leave blank 347 leave blank TRIAC DMX leave blank EM* 4ft min for EM leave blank CRP CRM CRE             |  |  |  |  |  |  |
| Remote JBOX Drop Ceiling High Bay Voltage 120-277VAC 347VAC Dimming/Control 0-10V Phase/TRIAC DMX Emergency None EM Back Up Run Type Single C/R Powered End C/R Middle C/R End Piece NA           | B C D  leave blank 347  leave blank TRIAC DMX  leave blank EM* 4ft min for EM  leave blank CRP CRM             |  |  |  |  |  |  |
| Remote JBOX Drop Ceiling High Bay Voltage 120-277VAC 347VAC Dimming/Control 0-10V Phase/TRIAC DMX Emergency None EM Back Up Run Type Single C/R Powered End C/R Middle C/R End Piece              | B C D leave blank 347 leave blank TRIAC DMX leave blank EM* 4ft min for EM leave blank CRP CRM CRE             |  |  |  |  |  |  |
| Remote JBOX Drop Ceiling High Bay Voltage 120-277VAC 347VAC Dimming/Control 0-10V Phase/TRIAC DMX Emergency None EM Back Up Run Type Single C/R Powered End C/R Middle C/R End Piece NA Shapes NA | B C D leave blank 347 leave blank TRIAC DMX leave blank EM* 4ft min for EM leave blank CRP CRM CRE leave blank |  |  |  |  |  |  |
| Remote JBOX Drop Ceiling High Bay Voltage 120-277VAC 347VAC Dimming/Control 0-10V Phase/TRIAC DMX Emergency None EM Back Up Run Type Single C/R Powered End C/R Middle C/R End Piece NA Shapes    | B C D leave blank 347 leave blank TRIAC DMX leave blank EM* 4ft min for EM leave blank CRP CRM CRE leave blank |  |  |  |  |  |  |