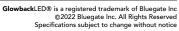

This linear LED fixture is available in **2ft**, **4ft**, **6ft**, **and 8ft** sizes as one single piece. Select "**linkable**" option for seam-less continuous runs over 16ft. Choose from (3) standard color temperatures to best suit your desired space: **3000K** (Warm White), **4000K** (Natural White), **5000K** (Bright White). Equipped with integral driver technology, this fixture accepts universal **120-277VAC** input voltage without the need for transformers or additional power supplies, and when used with a **0-10V dimmer** switch, can be **smoothly dimmed down to 1%**. This versatile LED fixture offers an elegant finish in any environment, and backed with our 5-Year Warranty, one can rest assured that this reliable.

| Specifications     | *[XX] denotes color temperature |
|--------------------|---------------------------------|
| Part#              | LVLBP23C-XX-YY-ZZ               |
| Sizes              | 2ft, 4ft, 6ft, 8ft, Custom      |
| Input Voltage      | 120-277 VAC                     |
| Light Output       | SO: 621 Lumens/ft               |
| Efficiency         | 68 Lumens/Watt                  |
| Color Rendering    | >80 (CRI over 90 available)     |
| Environment        | Dry or Damp Location            |
| Warranty           | 5-Year                          |
| Lifetime           | 50,000-70,000+ Hours            |
| Listings           | UL-Listed                       |
| Dimming            | 0-10V Dimmable, Phase/TRIAC     |
| Light Distribution | Down Light                      |