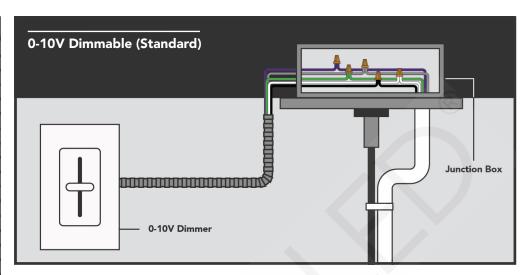

| Specifications     | *[XX] denotes color temperature |
|--------------------|---------------------------------|
| Part#              | LVLBP23C-XX-YY-ZZ               |
| Sizes              | 2ft, 4ft, 6ft, 8ft, Custom      |
| Input Voltage      | 120-277 VAC                     |
| Light Output       | SO: 621 Lumens/ft               |
| Efficiency         | 68 Lumens/Watt                  |
| Color Rendering    | >80 (CRI over 90 available)     |
| Environment        | Dry or Damp Location            |
| Warranty           | 5-Year                          |
| Lifetime           | 50,000-70,000+ Hours            |
| Listings           | UL-Listed                       |
| Dimming            | 0-10V Dimmable, Phase/TRIAC     |
| Light Distribution | Down Light                      |