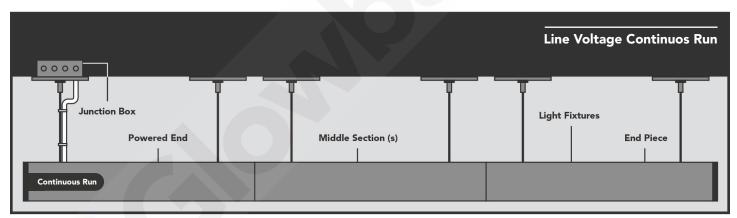

Bluegate Inc. GlowbackLED® 1173 NW 159th Drive Miami Gardens, FL 33169 1-800-679-4902 • info@bluegateinc.com

| Master Product Code Builder                                                                                                                                                                       |                                                                                                                |  |  |  |  |  |  |
|---------------------------------------------------------------------------------------------------------------------------------------------------------------------------------------------------|----------------------------------------------------------------------------------------------------------------|--|--|--|--|--|--|
| Prefix                                                                                                                                                                                            | LVLB                                                                                                           |  |  |  |  |  |  |
| Profile                                                                                                                                                                                           | P23C                                                                                                           |  |  |  |  |  |  |
| Finish                                                                                                                                                                                            |                                                                                                                |  |  |  |  |  |  |
| Satin Aluminum                                                                                                                                                                                    | leave blank                                                                                                    |  |  |  |  |  |  |
| Matte Black                                                                                                                                                                                       | N/A                                                                                                            |  |  |  |  |  |  |
| Matte White                                                                                                                                                                                       | N/A                                                                                                            |  |  |  |  |  |  |
| Custom                                                                                                                                                                                            | c                                                                                                              |  |  |  |  |  |  |
| Output                                                                                                                                                                                            |                                                                                                                |  |  |  |  |  |  |
| 621 Lumens/ft                                                                                                                                                                                     | so                                                                                                             |  |  |  |  |  |  |
| N/A                                                                                                                                                                                               | но                                                                                                             |  |  |  |  |  |  |
| Size                                                                                                                                                                                              |                                                                                                                |  |  |  |  |  |  |
| 2ft                                                                                                                                                                                               | 24                                                                                                             |  |  |  |  |  |  |
| 4ft                                                                                                                                                                                               | 46                                                                                                             |  |  |  |  |  |  |
| 6ft                                                                                                                                                                                               | 68                                                                                                             |  |  |  |  |  |  |
| 8ft                                                                                                                                                                                               | 90                                                                                                             |  |  |  |  |  |  |
| Custom                                                                                                                                                                                            | enter in inches                                                                                                |  |  |  |  |  |  |
| Continous                                                                                                                                                                                         | CR                                                                                                             |  |  |  |  |  |  |
| Custom Shape                                                                                                                                                                                      | CS                                                                                                             |  |  |  |  |  |  |
| Color                                                                                                                                                                                             |                                                                                                                |  |  |  |  |  |  |
| 3000K                                                                                                                                                                                             | ww                                                                                                             |  |  |  |  |  |  |
| 4000K                                                                                                                                                                                             | NW                                                                                                             |  |  |  |  |  |  |
| 5000K                                                                                                                                                                                             | BW                                                                                                             |  |  |  |  |  |  |
| Custom                                                                                                                                                                                            | enter CCT value                                                                                                |  |  |  |  |  |  |
| RGB+5000K                                                                                                                                                                                         | N/A                                                                                                            |  |  |  |  |  |  |
| RGB+2700K                                                                                                                                                                                         | N/A                                                                                                            |  |  |  |  |  |  |
| Tunable White                                                                                                                                                                                     | N/A                                                                                                            |  |  |  |  |  |  |
| CRI                                                                                                                                                                                               | 14/71                                                                                                          |  |  |  |  |  |  |
| 80+                                                                                                                                                                                               | leave blank                                                                                                    |  |  |  |  |  |  |
| 90+                                                                                                                                                                                               | 90                                                                                                             |  |  |  |  |  |  |
| 95+                                                                                                                                                                                               | 95                                                                                                             |  |  |  |  |  |  |
| Mount Type                                                                                                                                                                                        |                                                                                                                |  |  |  |  |  |  |
| 3/1                                                                                                                                                                                               |                                                                                                                |  |  |  |  |  |  |
| Mount to JBOX                                                                                                                                                                                     | l A                                                                                                            |  |  |  |  |  |  |
| Mount to JBOX Remote JBOX                                                                                                                                                                         | В                                                                                                              |  |  |  |  |  |  |
| Remote JBOX                                                                                                                                                                                       | В                                                                                                              |  |  |  |  |  |  |
| Remote JBOX Drop Ceiling                                                                                                                                                                          |                                                                                                                |  |  |  |  |  |  |
| Remote JBOX Drop Ceiling High Bay                                                                                                                                                                 | B<br>C                                                                                                         |  |  |  |  |  |  |
| Remote JBOX Drop Ceiling High Bay Voltage                                                                                                                                                         | B<br>C<br>D                                                                                                    |  |  |  |  |  |  |
| Remote JBOX Drop Ceiling High Bay                                                                                                                                                                 | B<br>C                                                                                                         |  |  |  |  |  |  |
| Remote JBOX Drop Ceiling High Bay Voltage 120-277VAC 347VAC                                                                                                                                       | B<br>C<br>D                                                                                                    |  |  |  |  |  |  |
| Remote JBOX Drop Ceiling High Bay Voltage 120-277VAC                                                                                                                                              | B<br>C<br>D                                                                                                    |  |  |  |  |  |  |
| Remote JBOX Drop Ceiling High Bay Voltage 120-277VAC 347VAC Dimming/Control                                                                                                                       | B<br>C<br>D<br>Ieave blank                                                                                     |  |  |  |  |  |  |
| Remote JBOX Drop Ceiling High Bay Voltage 120-277VAC 347VAC Dimming/Control 0-10V Phase/TRIAC                                                                                                     | B C D leave blank 347                                                                                          |  |  |  |  |  |  |
| Remote JBOX Drop Ceiling High Bay Voltage 120-277VAC 347VAC Dimming/Control 0-10V Phase/TRIAC DMX                                                                                                 | B C D leave blank 347 leave blank TRIAC                                                                        |  |  |  |  |  |  |
| Remote JBOX Drop Ceiling High Bay Voltage 120-277VAC 347VAC Dimming/Control 0-10V Phase/TRIAC                                                                                                     | B C D leave blank 347 leave blank TRIAC                                                                        |  |  |  |  |  |  |
| Remote JBOX Drop Ceiling High Bay Voltage 120-277VAC 347VAC Dimming/Control 0-10V Phase/TRIAC DMX Emergency None                                                                                  | B C D leave blank 347 leave blank TRIAC DMX                                                                    |  |  |  |  |  |  |
| Remote JBOX Drop Ceiling High Bay Voltage 120-277VAC 347VAC Dimming/Control 0-10V Phase/TRIAC DMX Emergency None EM Back Up                                                                       | B C D leave blank 347 leave blank TRIAC DMX                                                                    |  |  |  |  |  |  |
| Remote JBOX Drop Ceiling High Bay Voltage 120-277VAC 347VAC Dimming/Control 0-10V Phase/TRIAC DMX Emergency None EM Back Up Run Type                                                              | B C D leave blank 347 leave blank TRIAC DMX                                                                    |  |  |  |  |  |  |
| Remote JBOX Drop Ceiling High Bay Voltage 120-277VAC 347VAC Dimming/Control 0-10V Phase/TRIAC DMX Emergency None EM Back Up                                                                       | B C D leave blank 347 leave blank TRIAC DMX leave blank EM* 4ft min for EM                                     |  |  |  |  |  |  |
| Remote JBOX Drop Ceiling High Bay Voltage 120-277VAC 347VAC Dimming/Control 0-10V Phase/TRIAC DMX Emergency None EM Back Up Run Type Single                                                       | B C D leave blank 347 leave blank TRIAC DMX leave blank EM* 4ft min for EM                                     |  |  |  |  |  |  |
| Remote JBOX Drop Ceiling High Bay Voltage 120-277VAC 347VAC Dimming/Control 0-10V Phase/TRIAC DMX Emergency None EM Back Up Run Type Single C/R Powered End C/R Middle                            | B C D leave blank 347 leave blank TRIAC DMX leave blank EM* 4ft min for EM leave blank CRP                     |  |  |  |  |  |  |
| Remote JBOX Drop Ceiling High Bay Voltage 120-277VAC 347VAC Dimming/Control 0-10V Phase/TRIAC DMX Emergency None EM Back Up Run Type Single C/R Powered End                                       | B C D leave blank 347 leave blank TRIAC DMX leave blank EM* 4ft min for EM leave blank CRP CRM CRE             |  |  |  |  |  |  |
| Remote JBOX Drop Ceiling High Bay Voltage 120-277VAC 347VAC Dimming/Control 0-10V Phase/TRIAC DMX Emergency None EM Back Up Run Type Single C/R Powered End C/R Middle C/R End Piece NA           | B C D  leave blank 347  leave blank TRIAC DMX  leave blank EM* 4ft min for EM  leave blank CRP CRM             |  |  |  |  |  |  |
| Remote JBOX Drop Ceiling High Bay Voltage 120-277VAC 347VAC Dimming/Control 0-10V Phase/TRIAC DMX Emergency None EM Back Up Run Type Single C/R Powered End C/R Middle C/R End Piece              | B C D leave blank 347 leave blank TRIAC DMX leave blank EM* 4ft min for EM leave blank CRP CRM CRE             |  |  |  |  |  |  |
| Remote JBOX Drop Ceiling High Bay Voltage 120-277VAC 347VAC Dimming/Control 0-10V Phase/TRIAC DMX Emergency None EM Back Up Run Type Single C/R Powered End C/R Middle C/R End Piece NA Shapes NA | B C D leave blank 347 leave blank TRIAC DMX leave blank EM* 4ft min for EM leave blank CRP CRM CRE leave blank |  |  |  |  |  |  |
| Remote JBOX Drop Ceiling High Bay Voltage 120-277VAC 347VAC Dimming/Control 0-10V Phase/TRIAC DMX Emergency None EM Back Up Run Type Single C/R Powered End C/R Middle C/R End Piece NA Shapes    | B C D leave blank 347 leave blank TRIAC DMX leave blank EM* 4ft min for EM leave blank CRP CRM CRE leave blank |  |  |  |  |  |  |