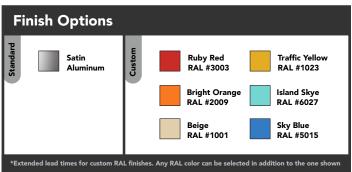

Bluegate Inc. GlowbackLED® 1173 NW 159th Drive Miami Gardens, FL 33169 1-800-679-4902 • info@bluegateinc.com

| Master Product Code Builder                                                                                                                                                                       |                                                                                                                |  |  |  |  |  |  |
|---------------------------------------------------------------------------------------------------------------------------------------------------------------------------------------------------|----------------------------------------------------------------------------------------------------------------|--|--|--|--|--|--|
| Prefix                                                                                                                                                                                            | LVLB                                                                                                           |  |  |  |  |  |  |
| Profile                                                                                                                                                                                           | P23C                                                                                                           |  |  |  |  |  |  |
| Finish                                                                                                                                                                                            |                                                                                                                |  |  |  |  |  |  |
| Satin Aluminum                                                                                                                                                                                    | leave blank                                                                                                    |  |  |  |  |  |  |
| Matte Black                                                                                                                                                                                       | N/A                                                                                                            |  |  |  |  |  |  |
| Matte White                                                                                                                                                                                       | N/A                                                                                                            |  |  |  |  |  |  |
| Custom                                                                                                                                                                                            | c                                                                                                              |  |  |  |  |  |  |
| Output                                                                                                                                                                                            |                                                                                                                |  |  |  |  |  |  |
| 621 Lumens/ft                                                                                                                                                                                     | so                                                                                                             |  |  |  |  |  |  |
| N/A                                                                                                                                                                                               | но                                                                                                             |  |  |  |  |  |  |
| Size                                                                                                                                                                                              |                                                                                                                |  |  |  |  |  |  |
| 2ft                                                                                                                                                                                               | 24                                                                                                             |  |  |  |  |  |  |
| 4ft                                                                                                                                                                                               | 46                                                                                                             |  |  |  |  |  |  |
| 6ft                                                                                                                                                                                               | 68                                                                                                             |  |  |  |  |  |  |
| 8ft                                                                                                                                                                                               | 90                                                                                                             |  |  |  |  |  |  |
| Custom                                                                                                                                                                                            | enter in inches                                                                                                |  |  |  |  |  |  |
| Continous                                                                                                                                                                                         | CR                                                                                                             |  |  |  |  |  |  |
| Custom Shape                                                                                                                                                                                      | CS                                                                                                             |  |  |  |  |  |  |
| Color                                                                                                                                                                                             |                                                                                                                |  |  |  |  |  |  |
| 3000K                                                                                                                                                                                             | ww                                                                                                             |  |  |  |  |  |  |
| 4000K                                                                                                                                                                                             | NW                                                                                                             |  |  |  |  |  |  |
| 5000K                                                                                                                                                                                             | BW                                                                                                             |  |  |  |  |  |  |
| Custom                                                                                                                                                                                            | enter CCT value                                                                                                |  |  |  |  |  |  |
| RGB+5000K                                                                                                                                                                                         | N/A                                                                                                            |  |  |  |  |  |  |
| RGB+2700K                                                                                                                                                                                         | N/A                                                                                                            |  |  |  |  |  |  |
| Tunable White                                                                                                                                                                                     | N/A                                                                                                            |  |  |  |  |  |  |
| CRI                                                                                                                                                                                               | 14/71                                                                                                          |  |  |  |  |  |  |
| 80+                                                                                                                                                                                               | leave blank                                                                                                    |  |  |  |  |  |  |
| 90+                                                                                                                                                                                               | 90                                                                                                             |  |  |  |  |  |  |
| 95+                                                                                                                                                                                               | 95                                                                                                             |  |  |  |  |  |  |
| Mount Type                                                                                                                                                                                        |                                                                                                                |  |  |  |  |  |  |
| 3/1                                                                                                                                                                                               |                                                                                                                |  |  |  |  |  |  |
| Mount to JBOX                                                                                                                                                                                     | l A                                                                                                            |  |  |  |  |  |  |
| Mount to JBOX Remote JBOX                                                                                                                                                                         | В                                                                                                              |  |  |  |  |  |  |
| Remote JBOX                                                                                                                                                                                       | В                                                                                                              |  |  |  |  |  |  |
| Remote JBOX Drop Ceiling                                                                                                                                                                          |                                                                                                                |  |  |  |  |  |  |
| Remote JBOX Drop Ceiling High Bay                                                                                                                                                                 | B<br>C                                                                                                         |  |  |  |  |  |  |
| Remote JBOX Drop Ceiling High Bay Voltage                                                                                                                                                         | B<br>C<br>D                                                                                                    |  |  |  |  |  |  |
| Remote JBOX Drop Ceiling High Bay                                                                                                                                                                 | B<br>C                                                                                                         |  |  |  |  |  |  |
| Remote JBOX Drop Ceiling High Bay Voltage 120-277VAC 347VAC                                                                                                                                       | B<br>C<br>D                                                                                                    |  |  |  |  |  |  |
| Remote JBOX Drop Ceiling High Bay Voltage 120-277VAC                                                                                                                                              | B<br>C<br>D                                                                                                    |  |  |  |  |  |  |
| Remote JBOX Drop Ceiling High Bay Voltage 120-277VAC 347VAC Dimming/Control                                                                                                                       | B<br>C<br>D<br>Ieave blank                                                                                     |  |  |  |  |  |  |
| Remote JBOX Drop Ceiling High Bay Voltage 120-277VAC 347VAC Dimming/Control 0-10V Phase/TRIAC                                                                                                     | B C D leave blank 347                                                                                          |  |  |  |  |  |  |
| Remote JBOX Drop Ceiling High Bay Voltage 120-277VAC 347VAC Dimming/Control 0-10V Phase/TRIAC DMX                                                                                                 | B C D leave blank 347 leave blank TRIAC                                                                        |  |  |  |  |  |  |
| Remote JBOX Drop Ceiling High Bay Voltage 120-277VAC 347VAC Dimming/Control 0-10V Phase/TRIAC                                                                                                     | B C D leave blank 347 leave blank TRIAC                                                                        |  |  |  |  |  |  |
| Remote JBOX Drop Ceiling High Bay Voltage 120-277VAC 347VAC Dimming/Control 0-10V Phase/TRIAC DMX Emergency None                                                                                  | B C D leave blank 347 leave blank TRIAC DMX                                                                    |  |  |  |  |  |  |
| Remote JBOX Drop Ceiling High Bay Voltage 120-277VAC 347VAC Dimming/Control 0-10V Phase/TRIAC DMX Emergency None EM Back Up                                                                       | B C D leave blank 347 leave blank TRIAC DMX                                                                    |  |  |  |  |  |  |
| Remote JBOX Drop Ceiling High Bay Voltage 120-277VAC 347VAC Dimming/Control 0-10V Phase/TRIAC DMX Emergency None EM Back Up Run Type                                                              | B C D leave blank 347 leave blank TRIAC DMX                                                                    |  |  |  |  |  |  |
| Remote JBOX Drop Ceiling High Bay Voltage 120-277VAC 347VAC Dimming/Control 0-10V Phase/TRIAC DMX Emergency None EM Back Up                                                                       | B C D leave blank 347 leave blank TRIAC DMX leave blank EM* 4ft min for EM                                     |  |  |  |  |  |  |
| Remote JBOX Drop Ceiling High Bay Voltage 120-277VAC 347VAC Dimming/Control 0-10V Phase/TRIAC DMX Emergency None EM Back Up Run Type Single                                                       | B C D leave blank 347 leave blank TRIAC DMX leave blank EM* 4ft min for EM                                     |  |  |  |  |  |  |
| Remote JBOX Drop Ceiling High Bay Voltage 120-277VAC 347VAC Dimming/Control 0-10V Phase/TRIAC DMX Emergency None EM Back Up Run Type Single C/R Powered End C/R Middle                            | B C D leave blank 347 leave blank TRIAC DMX leave blank EM* 4ft min for EM leave blank CRP                     |  |  |  |  |  |  |
| Remote JBOX Drop Ceiling High Bay Voltage 120-277VAC 347VAC Dimming/Control 0-10V Phase/TRIAC DMX Emergency None EM Back Up Run Type Single C/R Powered End                                       | B C D leave blank 347 leave blank TRIAC DMX leave blank EM* 4ft min for EM leave blank CRP CRM CRE             |  |  |  |  |  |  |
| Remote JBOX Drop Ceiling High Bay Voltage 120-277VAC 347VAC Dimming/Control 0-10V Phase/TRIAC DMX Emergency None EM Back Up Run Type Single C/R Powered End C/R Middle C/R End Piece NA           | B C D  leave blank 347  leave blank TRIAC DMX  leave blank EM* 4ft min for EM  leave blank CRP CRM             |  |  |  |  |  |  |
| Remote JBOX Drop Ceiling High Bay Voltage 120-277VAC 347VAC Dimming/Control 0-10V Phase/TRIAC DMX Emergency None EM Back Up Run Type Single C/R Powered End C/R Middle C/R End Piece              | B C D leave blank 347 leave blank TRIAC DMX leave blank EM* 4ft min for EM leave blank CRP CRM CRE             |  |  |  |  |  |  |
| Remote JBOX Drop Ceiling High Bay Voltage 120-277VAC 347VAC Dimming/Control 0-10V Phase/TRIAC DMX Emergency None EM Back Up Run Type Single C/R Powered End C/R Middle C/R End Piece NA Shapes NA | B C D leave blank 347 leave blank TRIAC DMX leave blank EM* 4ft min for EM leave blank CRP CRM CRE leave blank |  |  |  |  |  |  |
| Remote JBOX Drop Ceiling High Bay Voltage 120-277VAC 347VAC Dimming/Control 0-10V Phase/TRIAC DMX Emergency None EM Back Up Run Type Single C/R Powered End C/R Middle C/R End Piece NA Shapes    | B C D leave blank 347 leave blank TRIAC DMX leave blank EM* 4ft min for EM leave blank CRP CRM CRE leave blank |  |  |  |  |  |  |