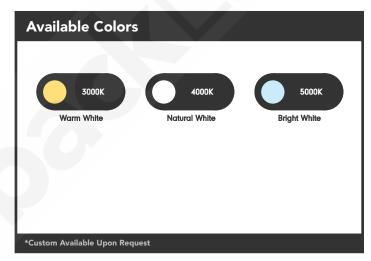

This linear LED fixture is available in **2ft**, **4ft**, **6ft**, **and 8ft** sizes as one single piece. Select "**linkable**" option for seam-less continuous runs over 16ft. Choose from (3) standard color temperatures to best suit your desired space: **3000K** (Warm White), **4000K** (Natural White), **5000K** (Bright White). Equipped with integral driver technology, this fixture accepts universal **120-277VAC** input voltage without the need for transformers or additional power supplies, and when used with a **0-10V dimmer** switch, can be **smoothly dimmed down to 1%**. This versatile LED fixture offers an elegant finish in any environment, and backed with our 5-Year Warranty, one can rest assured that this reliable.