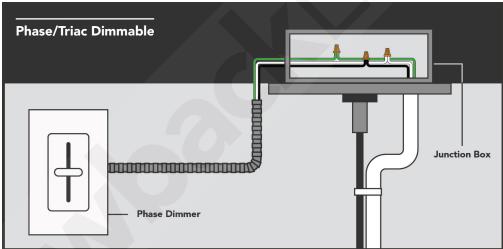

| Specifications     | *[XX] denotes color temperature |
|--------------------|---------------------------------|
| Part#              | LVLBP23C-XX-YY-ZZ               |
| Sizes              | 2ft, 4ft, 6ft, 8ft, Custom      |
| Input Voltage      | 120-277 VAC                     |
| Light Output       | SO: 621 Lumens/ft               |
| Efficiency         | 68 Lumens/Watt                  |
| Color Rendering    | >80 (CRI over 90 available)     |
| Environment        | Dry or Damp Location            |
| Warranty           | 5-Year                          |
| Lifetime           | 50,000-70,000+ Hours            |
| Listings           | UL-Listed                       |
| Dimming            | 0-10V Dimmable, Phase/TRIAC     |
| Light Distribution | Down Light                      |