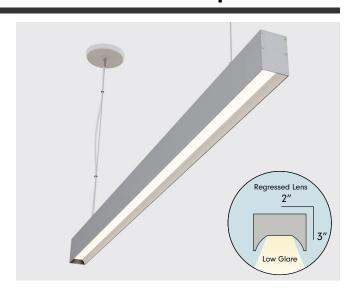

## **Linear LED Fixture Spec Sheet**

Our 2" x 3" Linear LED Fixture is a high output linear light source suitable for general lighting applications. It can be both **surface mounted**, or **pendant (suspended) mounted** with cables for a wide variety of residential, commercial, retail, and hospitality lighting applications. It features an inward curved lens, minimizing glare and making it ideal for the use of classrooms and/or auditoriums.

This linear LED fixture is available in **2ft**, **4ft**, **6ft**, **and 8ft** sizes as one single piece. Select "**linkable**" option for seam-less continuous runs over 16ft. Choose from (3) standard color temperatures to best suit your desired space: **3000K** (Warm White), **4000K** (Natural White), **5000K** (Bright White). Equipped with integral driver technology, this fixture accepts universal **120-277VAC** input voltage without the need for transformers or additional power supplies, and when used with a **0-10V dimmer** switch, can be **smoothly dimmed down to 1%**. This versatile LED fixture offers an elegant finish in any environment, and backed with our 5-Year Warranty, one can rest assured that this reliable.